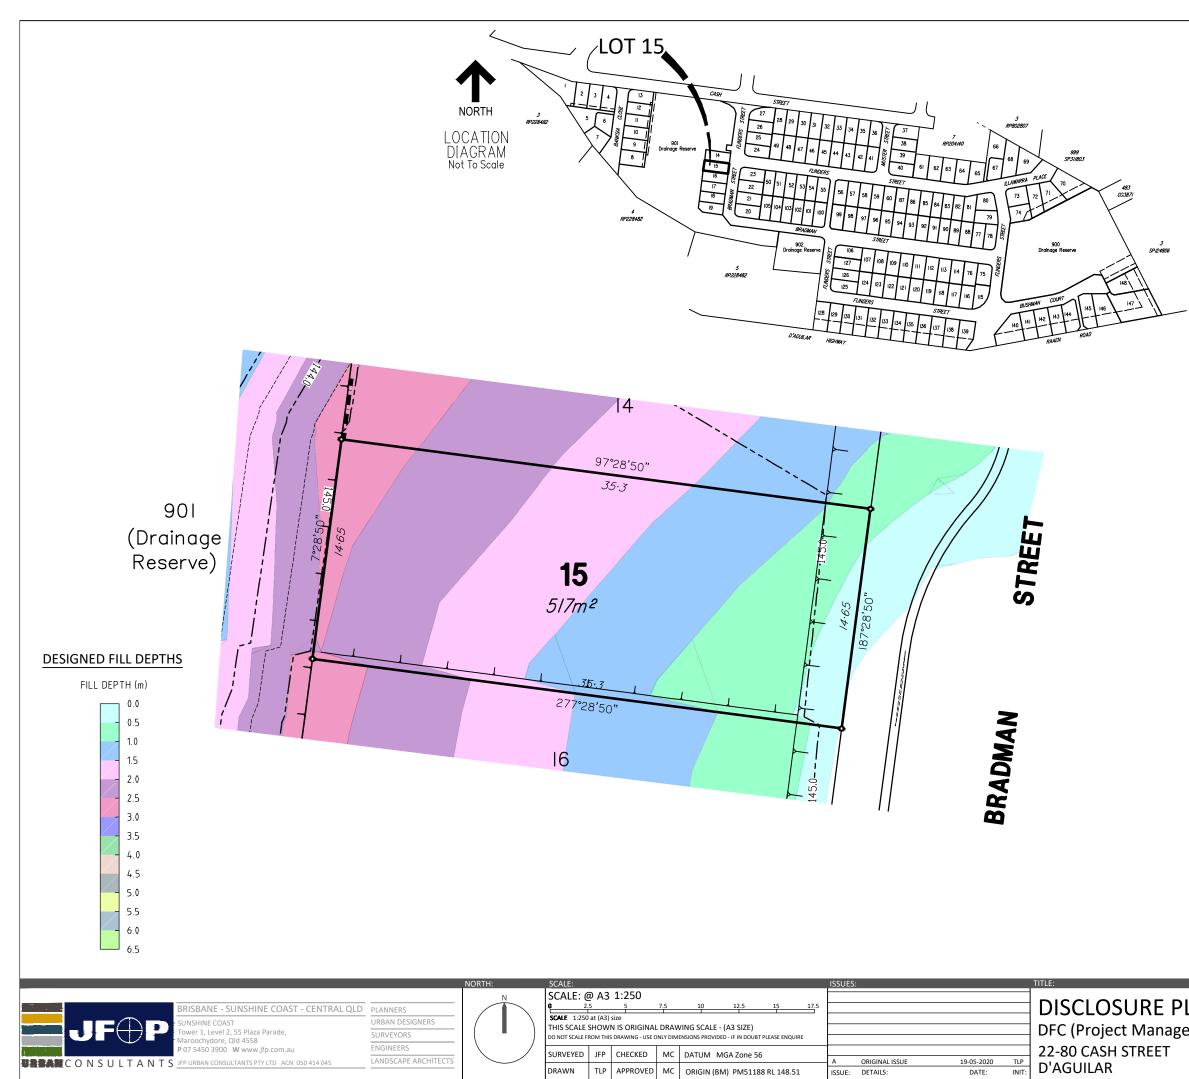

## **IMPORTANT NOTES**

(1) This plan was produced for the exclusive use of DFC (Project Management) PTY.LTD. It is to be used only for the purpose of Disclosure under the Land Sales Act (Qld).

(2) This plan shows details of Proposed Allotment 15 as described as part of Lot 1 on RP230991 situated in the Locality of D'Aguilar, Moreton Bay Regional Council.

(5) Purchasers should contact the local authority to verify levels and the location of services before submitting building plans for approval.

(6) The subject site may be affected by building envelope requirements. Purchasers should refer to the Reconfiguration of a Lot and/or Material Change of Use approvals as applicable.

(7) Engineering design from JFP Urban Consultants on the 29th April 2020.

(8) Proposed Lot Layout taken from ROL plan M2584P\_DA1R1 I dated 6th November 2019 Approved on 20/12/2019 by Moreton Bay Regional Council.

LEGEND.

| CONTOUR INTERVAL: 0.5m |  |
|------------------------|--|
|                        |  |

|                                | 8.5      | DESIGNED CONTOURS ( as at the completion of the work )  |
|--------------------------------|----------|---------------------------------------------------------|
|                                | 555 m²   | LOT AREA                                                |
|                                |          | RETAINING WALL                                          |
|                                |          | PROPOSED EASEMENT                                       |
|                                | <u> </u> | TOP OF<br>BATTER                                        |
|                                |          |                                                         |
|                                |          | DETAILS:                                                |
| <b>_AN</b><br>ement) Pty. Ltd. |          | PROJECT: PLAN: ISSUE: M2584 06/15 A                     |
|                                |          | SHEET:<br>1 of 1<br>FILE:                               |
|                                |          | M2584-06A_Stg1_DISCLOSURE.dwg<br>DATE:<br>19th May 2020 |