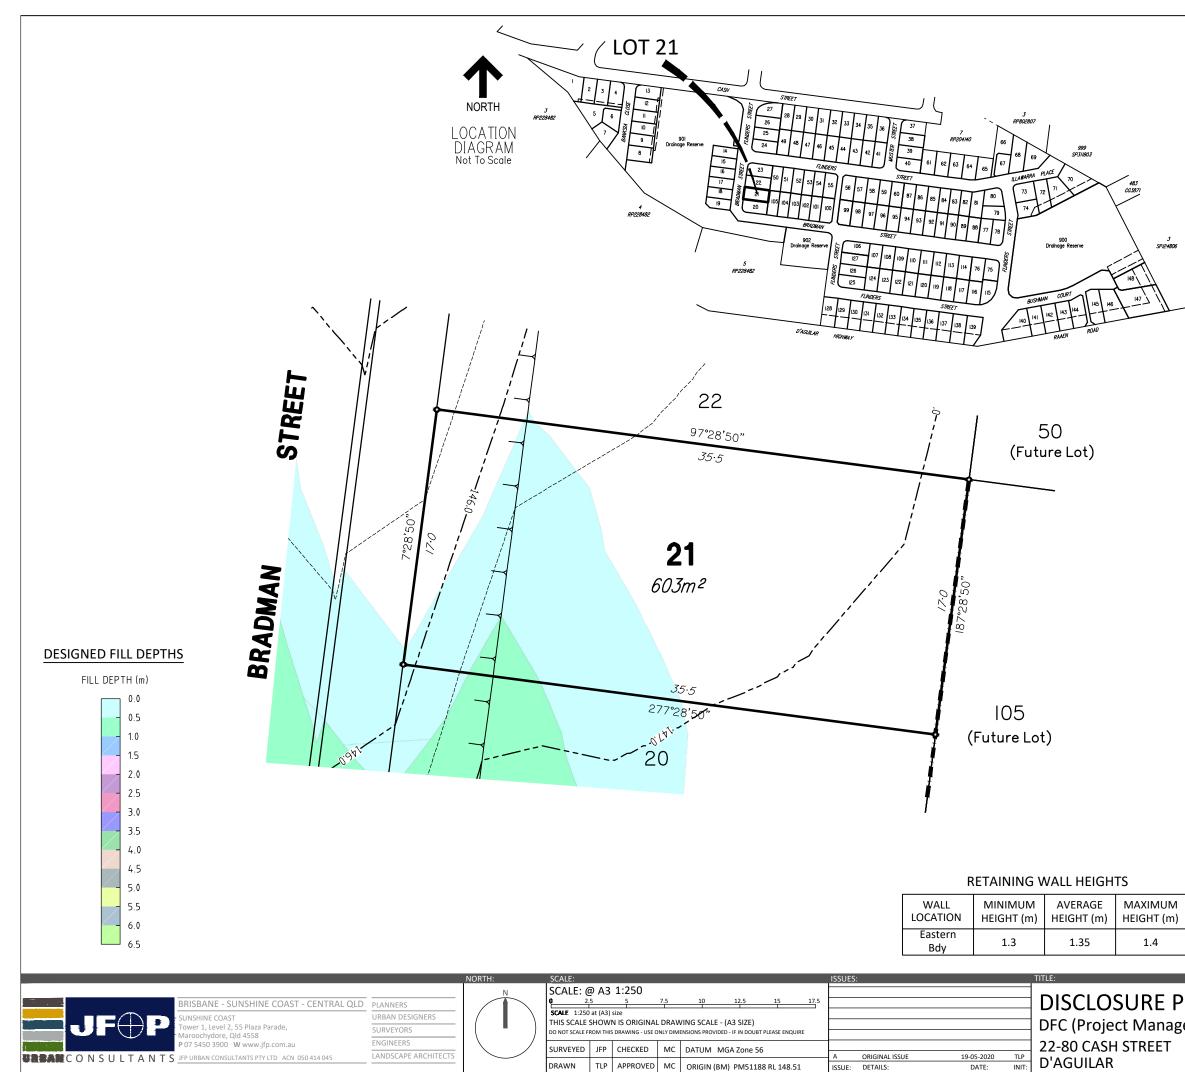

## **IMPORTANT NOTES**

(1) This plan was produced for the exclusive use of DFC (Project Management) PTY.LTD. It is to be used only for the purpose of Disclosure under the Land Sales Act (Qld).

(2) This plan shows details of Proposed Allotment 21 as described as part of Lot 1 on RP230991 situated in the Locality of D'Aguilar, Moreton Bay Regional Council.

(3) All dimensions and areas are subject to final registration of the survey plan.

(4) The compaction of the fill will be carried out in accordance with Australian Standard AS 3798-2007. Level 1 inspection and testing applies to all allotment fill placed as part of these works.

(5) Purchasers should contact the local authority to verify levels and the location of services before submitting building plans for approval.

(6) The subject site may be affected by building envelope requirements. Purchasers should refer to the Reconfiguration of a Lot and/or Material Change of Use approvals as applicable.

(7) Engineering design from JFP Urban Consultants on the 29th April 2020.

(8) Proposed Lot Layout taken from ROL plan M2584P\_DA1R1 I dated 6th November 2019 Approved on 20/12/2019 by Moreton Bay Regional Council.

LEGEND.

|                  | 8.5    | DESIGNED CONTOURS ( as at the completion of the work ) |
|------------------|--------|--------------------------------------------------------|
|                  | 555 m² | LOT AREA                                               |
|                  |        | RETAINING WALL                                         |
|                  |        | PROPOSED EASEMENT                                      |
| ]                |        | TOP OF<br>BATTER                                       |
|                  |        |                                                        |
|                  |        | DETAILS:<br>PROJECT: PLAN: ISSUE:                      |
| LAN              |        | M2584 06/21 A                                          |
| ement) Pty. Ltd. |        | 1 of 1                                                 |
|                  |        | M2584-06A_Stg1_DISCLOSURE.dwg                          |
|                  |        | 19th May 2020                                          |