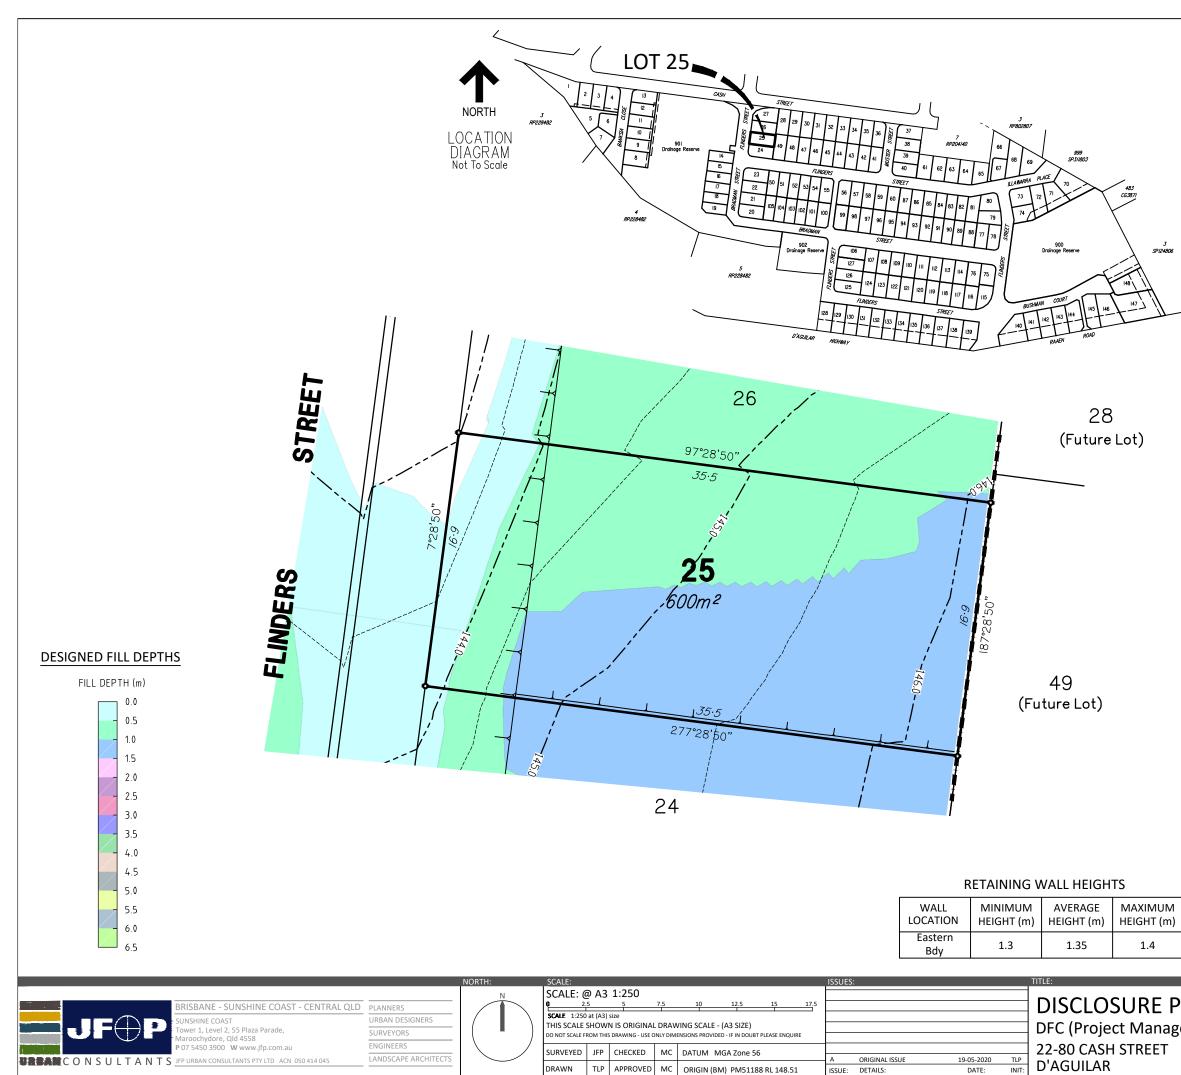

## **IMPORTANT NOTES**

(1) This plan was produced for the exclusive use of DFC (Project Management) PTY.LTD. It is to be used only for the purpose of Disclosure under the Land Sales Act (Qld).

(2) This plan shows details of Proposed Allotment 25 as described as part of Lot 1 on RP230991 situated in the Locality of D'Aguilar, Moreton Bay Regional Council.

(3) All dimensions and areas are subject to final registration of the survey plan.

(4) The compaction of the fill will be carried out in accordance with Australian Standard AS 3798-2007. Level 1 inspection and testing applies to all allotment fill placed as part of these works.

(5) Purchasers should contact the local authority to verify levels and the location of services before submitting building plans for approval.

(6) The subject site may be affected by building envelope requirements. Purchasers should refer to the Reconfiguration of a Lot and/or Material Change of Use approvals as applicable.

(7) Engineering design from JFP Urban Consultants on the 29th April 2020.

(8) Proposed Lot Layout taken from ROL plan M2584P\_DA1R1 I dated 6th November 2019 Approved on 20/12/2019 by Moreton Bay Regional Council.

LEGEND

| CONTOUR | INTERVAL: 0.5m |  |
|---------|----------------|--|
|         |                |  |

|                  | 8.5    | DESIGNED CONTOURS<br>( as at the completion of the work ) |
|------------------|--------|-----------------------------------------------------------|
|                  | 555 m² | LOT AREA                                                  |
|                  |        | RETAINING WALL                                            |
|                  |        | PROPOSED EASEMENT                                         |
| ]                |        | TOP OF<br>BATTER                                          |
|                  |        |                                                           |
|                  |        | DETAILS:<br>PROJECT: PLAN: ISSUE:                         |
| LA               | N      | M2584 06/25 A                                             |
| ement) Pty. Ltd. |        | 1 of 1                                                    |
|                  |        | M2584-06A_Stg1_DISCLOSURE.dwg                             |
|                  |        | 19th May 2020                                             |