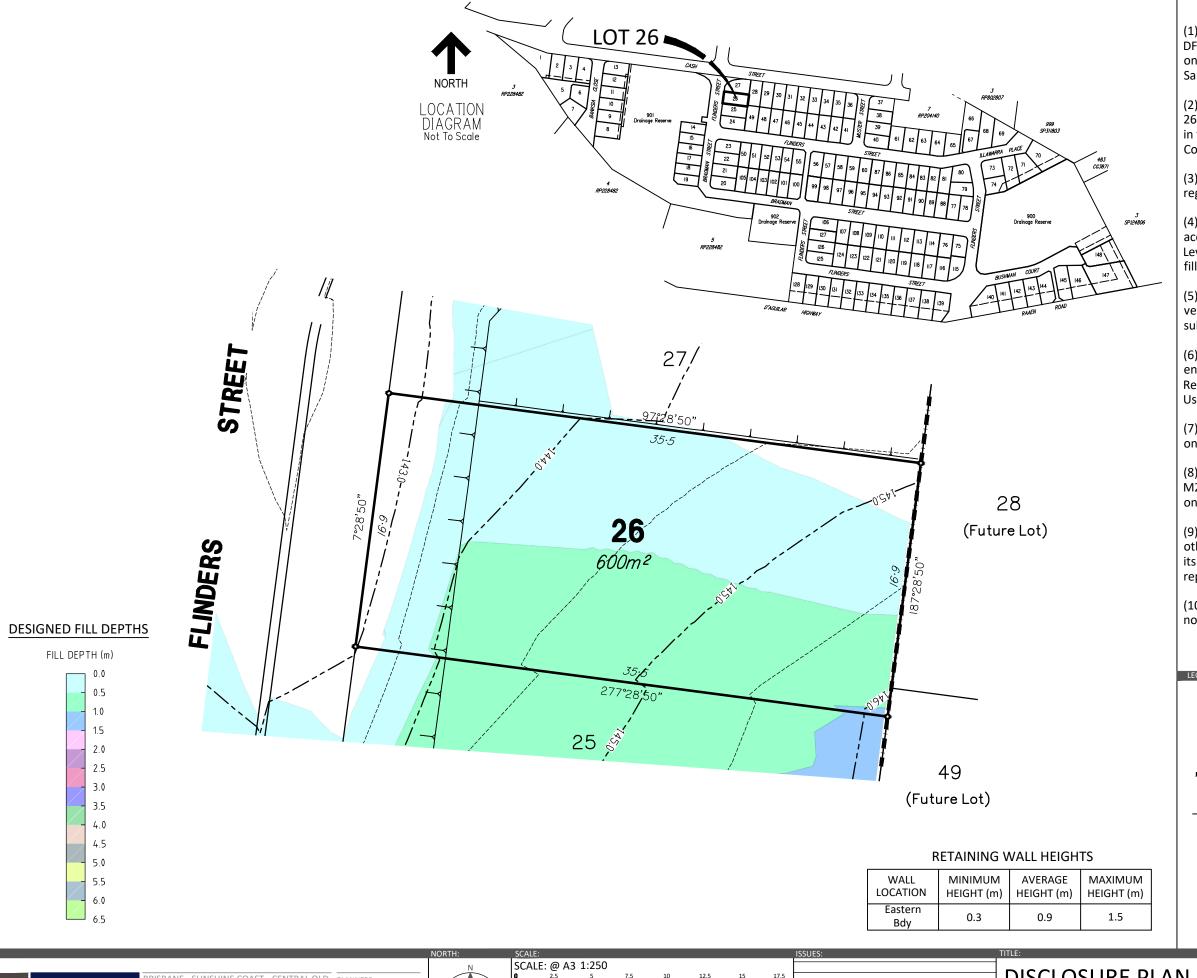

## **IMPORTANT NOTES**

- (1) This plan was produced for the exclusive use of DFC (Project Management) PTY.LTD. It is to be used only for the purpose of Disclosure under the Land Sales Act (Qld).
- (2) This plan shows details of Proposed Allotment 26 as described as part of Lot 1 on RP230991 situated in the Locality of D'Aguilar, Moreton Bay Regional
- (3) All dimensions and areas are subject to final registration of the survey plan.
- (4) The compaction of the fill will be carried out in accordance with Australian Standard AS 3798-2007. Level 1 inspection and testing applies to all allotment fill placed as part of these works.
- (5) Purchasers should contact the local authority to verify levels and the location of services before submitting building plans for approval.
- (6) The subject site may be affected by building envelope requirements. Purchasers should refer to the Reconfiguration of a Lot and/or Material Change of Use approvals as applicable.
- (7) Engineering design from JFP Urban Consultants on the 29th April 2020.
- (8) Proposed Lot Layout taken from ROL plan M2584P\_DA1R1 I dated 6th November 2019 Approved on 20/12/2019 by Moreton Bay Regional Council.
- (9) These notes form an integral part of this plan. If others use this information, they should be advised of its purpose and limitations. This page must be reproduced in colour to be fully legible.
- (10) This plan may not be reproduced unless these notes are included.

## CONTOUR INTERVAL: 0.5m

**DESIGNED CONTOURS** ( as at the completion of the work ) 555 m² **LOT AREA RETAINING WALL** PROPOSED EASEMENT TOP OF **BATTER** 

ISBANE - SUNSHINE COAST - CENTRAL QLD PLANNERS 7 5450 3900 W www.ifp.com.au