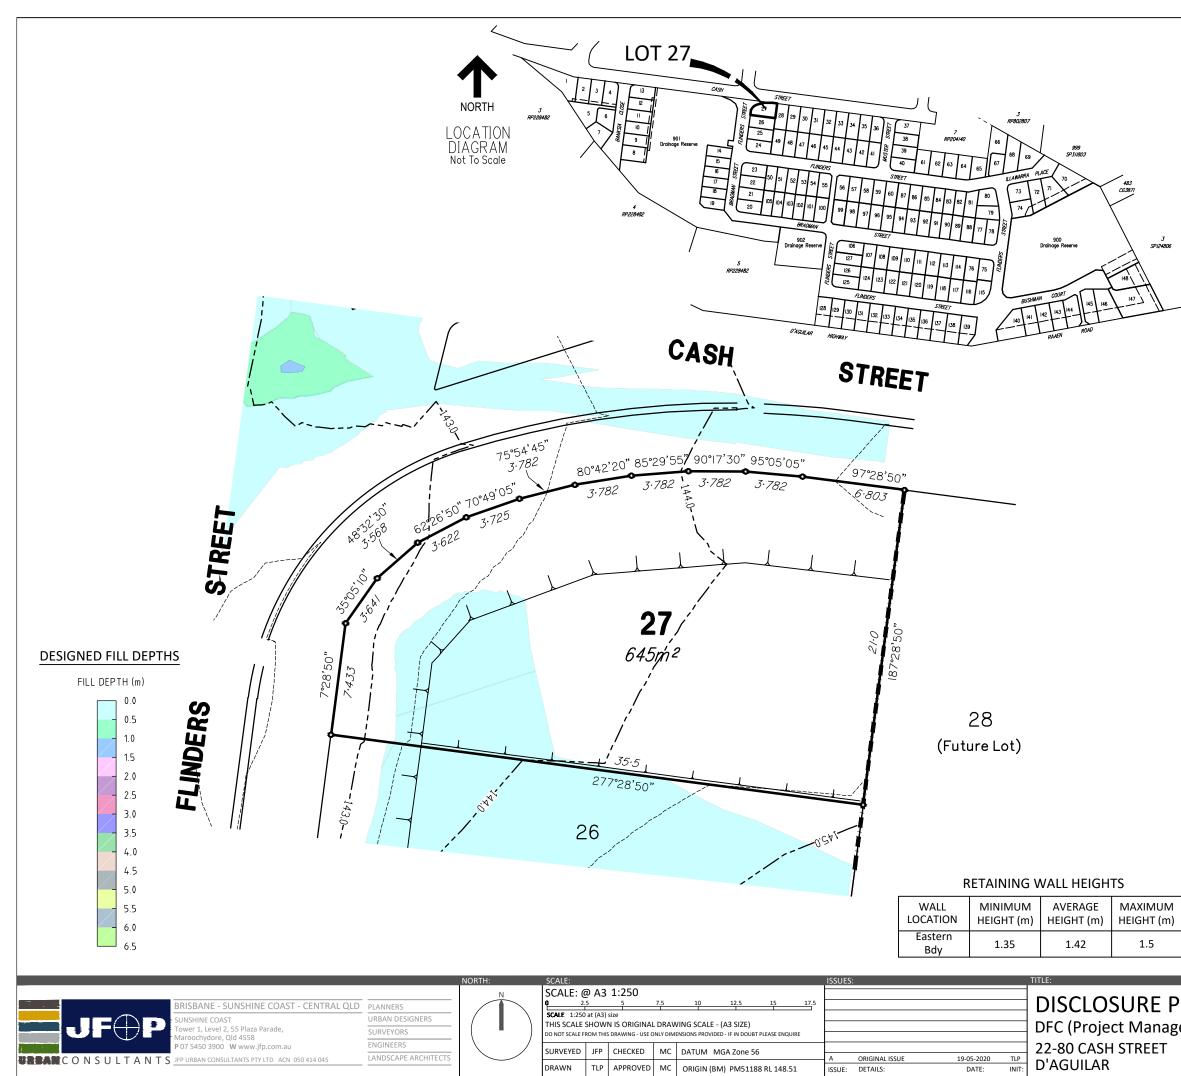

## **IMPORTANT NOTES**

(1) This plan was produced for the exclusive use of DFC (Project Management) PTY.LTD. It is to be used only for the purpose of Disclosure under the Land Sales Act (Qld).

(2) This plan shows details of Proposed Allotment 27 as described as part of Lot 1 on RP230991 situated in the Locality of D'Aguilar, Moreton Bay Regional Council.

(3) All dimensions and areas are subject to final registration of the survey plan.

(4) The compaction of the fill will be carried out in accordance with Australian Standard AS 3798-2007. Level 1 inspection and testing applies to all allotment fill placed as part of these works.

(5) Purchasers should contact the local authority to verify levels and the location of services before submitting building plans for approval.

(6) The subject site may be affected by building envelope requirements. Purchasers should refer to the Reconfiguration of a Lot and/or Material Change of Use approvals as applicable.

(7) Engineering design from JFP Urban Consultants on the 29th April 2020.

(8) Proposed Lot Layout taken from ROL plan M2584P\_DA1R1 I dated 6th November 2019 Approved on 20/12/2019 by Moreton Bay Regional Council.

I FGEND.

| CONTOUR INT | ERVAL: 0.5m |
|-------------|-------------|
|-------------|-------------|

|                  | 8.5    | DESIGNED CONTOURS ( as at the completion of the work ) |
|------------------|--------|--------------------------------------------------------|
|                  | 555 m² | LOT AREA                                               |
|                  |        | RETAINING WALL                                         |
|                  |        | PROPOSED EASEMENT                                      |
| ]                |        | TOP OF<br>BATTER                                       |
|                  |        |                                                        |
|                  |        | DETAILS:<br>PROJECT: PLAN: ISSUE:                      |
| LAN              |        | M2584 06/27 A                                          |
| ement) Pty. Ltd. |        | 1 of 1                                                 |
|                  |        | M2584-06A_Stg1_DISCLOSURE.dwg                          |
|                  |        | 19th May 2020                                          |