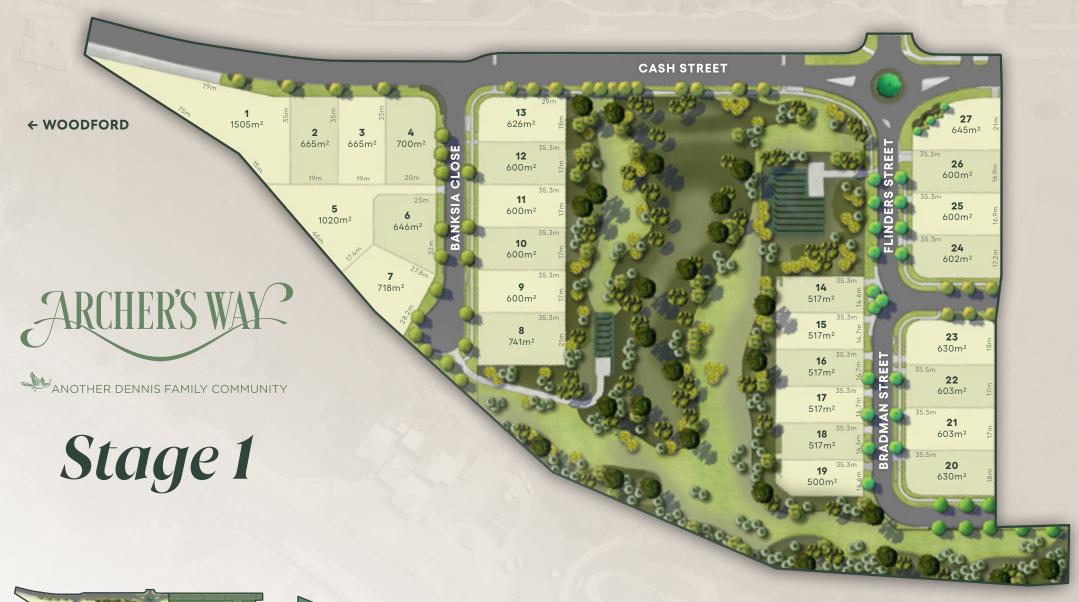

22 CASH STREET, D'AGUILAR, 4514 QLD

ARCHERSWAY.COM.AU

This stage plan is not a contract and is not binding on us. Images and measurements and other information are for general illustration purposes only and are not to scale. Actual lots, stages, facilities, amenities, infrastructure and their configuration are subject to statutory approval and may change. While we have taken all care in preparing it, you should not make decisions in reliance on the content of this brochure. Prospective buyers should make and rely on their own enquiries. You must read the contract carefully and take legal advice about it before making a buying decision. DFC (Project Management) Pty Ltd ABN 83 161 448 139 is project manager for Archer's Way estates.