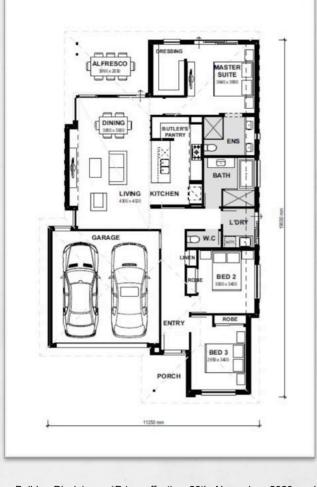

## RCHER'S WAY House & Land Package

ANOTHER DENNIS FAMILY COMMUNITY

| Builder | Plantation Homes |       | Lot No   | 12      | Price                | \$449,692* |
|---------|------------------|-------|----------|---------|----------------------|------------|
| Lot     | 600sqm           | House | 186.2sqm | Summary | 3 BED, 2 BATH, 2 CAR |            |

## PLANTATION HOMES

Summit 20 Zara Opal Inclusions.

This package includes:

- Raked and 257mm high ceiling
- Carpet and tile flooring
- Ducted air-conditioning throughout
- 25 downlights throughout
- Caesarstone benchtops
- 900mm kitchen appliances
- Soft close drawers and doors to kitchen
- Choice of fittings and fixtures