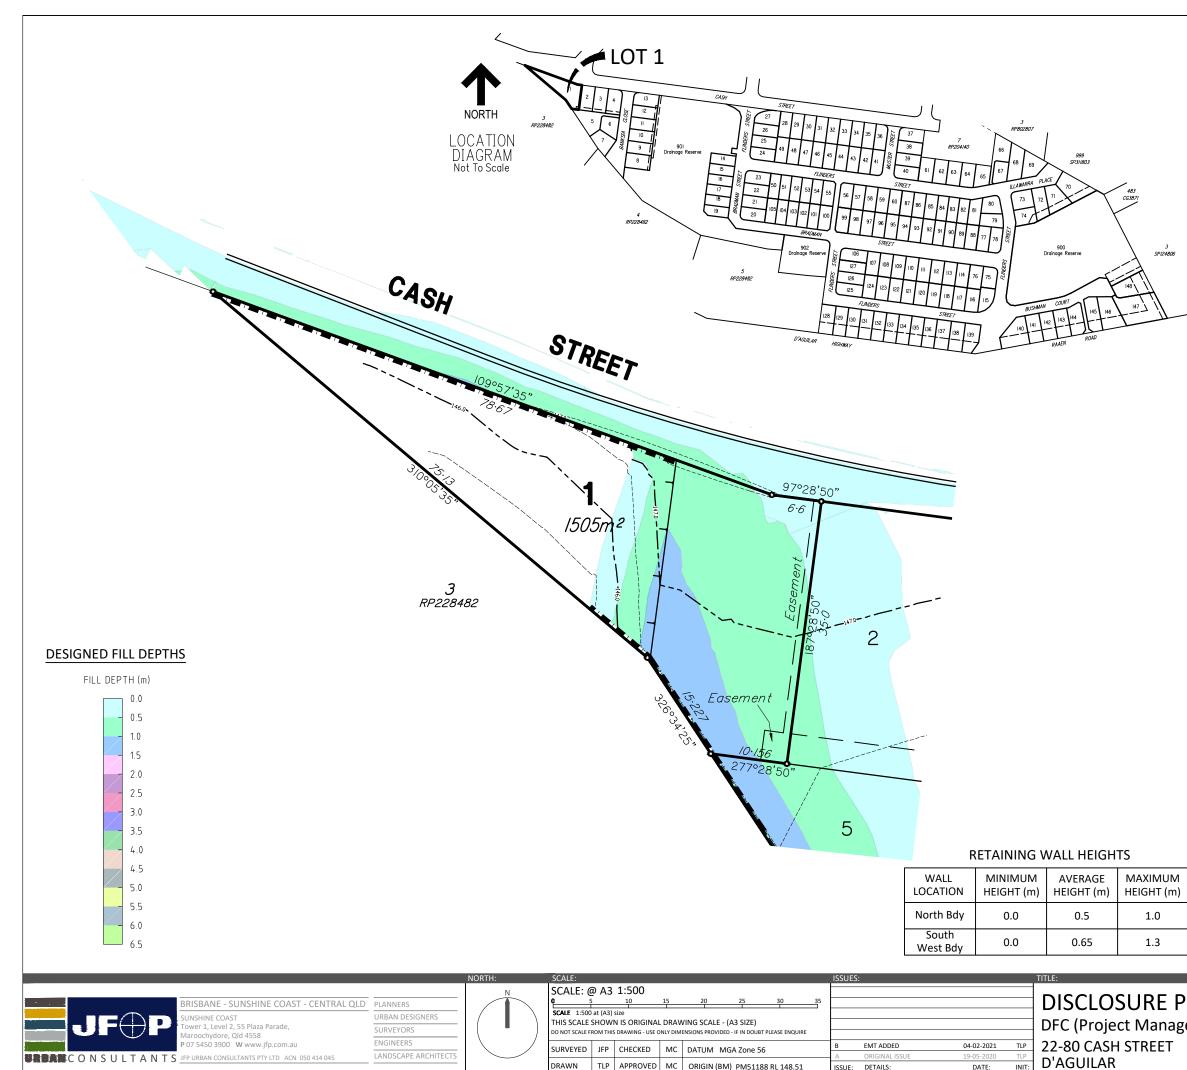

## **IMPORTANT NOTES**

(1) This plan was produced for the exclusive use of DFC (Project Management) PTY.LTD. It is to be used only for the purpose of Disclosure under the Land Sales Act (Qld).

(2) This plan shows details of Proposed Allotment 1 as described as part of Lot 1 on RP230991 situated in the Locality of D'Aguilar, Moreton Bay Regional Council.

(3) All dimensions and areas are subject to final registration of the survey plan.

(4) The compaction of the fill will be carried out in accordance with Australian Standard AS 3798-2007. Level 1 inspection and testing applies to all allotment fill placed as part of these works.

(5) Purchasers should contact the local authority to verify levels and the location of services before submitting building plans for approval.

(6) The subject site may be affected by building envelope requirements. Purchasers should refer to the Reconfiguration of a Lot and/or Material Change of Use approvals as applicable.

(7) Engineering design from JFP Urban Consultants on the 29th April 2020.

(8) Proposed Lot Layout taken from ROL plan M2584P\_DA1R1 I dated 6th November 2019 Approved on 20/12/2019 by Moreton Bay Regional Council.

LEGEND:

| CONTOUR INTERVAL: 0.5m |  |
|------------------------|--|
|                        |  |

|                  | 8.5      | DESIGNED CONTOURS ( as at the completion of the work ) |
|------------------|----------|--------------------------------------------------------|
|                  | 555 m²   | LOT AREA                                               |
|                  |          | RETAINING WALL                                         |
|                  |          | PROPOSED EASEMENT                                      |
|                  | <u> </u> | TOP OF<br>BATTER                                       |
| ]                |          |                                                        |
|                  |          | DETAILS:<br>PROJECT: PLAN: ISSUE:                      |
| LAN              |          | M2584 06/1 B                                           |
| ement) Pty. Ltd. |          | 1 of 1                                                 |
|                  | · · ·    | FILE:<br>M2584-06B_Stg1_DISCLOSURE.dwg<br>DATE:        |
|                  |          | 4th February 2021                                      |