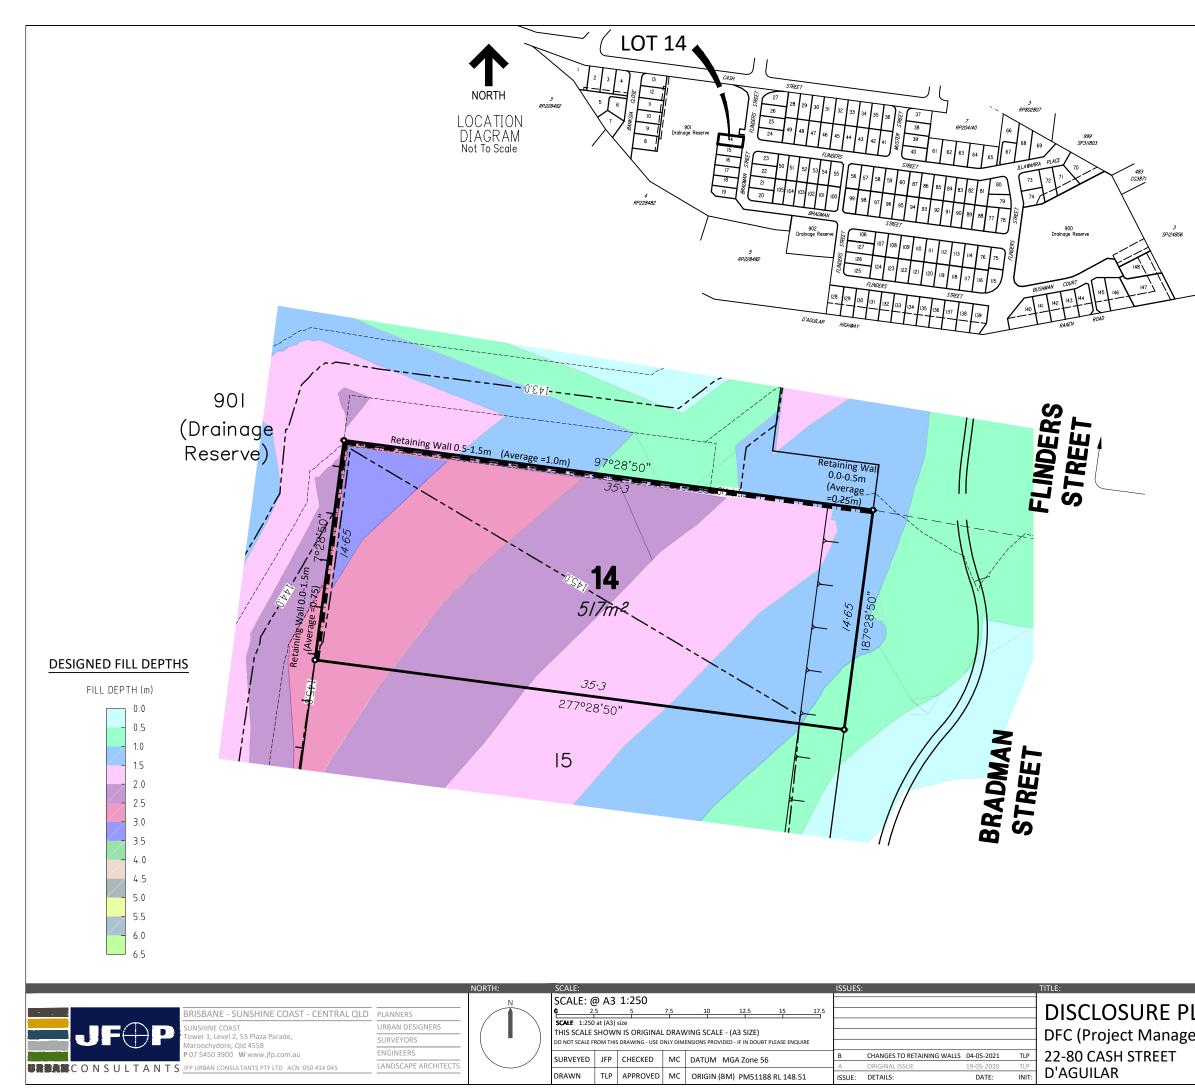

## **IMPORTANT NOTES**

(1) This plan was produced for the exclusive use of DFC (Project Management) PTY.LTD. It is to be used only for the purpose of Disclosure under the Land Sales Act (Qld).

(2) This plan shows details of Proposed Allotment 14 as described as part of Lot 1 on RP230991 situated in the Locality of D'Aguilar, Moreton Bay Regional Council.

(3) All dimensions and areas are subject to final registration of the survey plan.

(4) The compaction of the fill will be carried out in accordance with Australian Standard AS 3798-2007. Level 1 inspection and testing applies to all allotment fill placed as part of these works.

(5) Purchasers should contact the local authority to verify levels and the location of services before submitting building plans for approval.

(6) The subject site may be affected by building envelope requirements. Purchasers should refer to the Reconfiguration of a Lot and/or Material Change of Use approvals as applicable.

(7) Engineering design from JFP Urban Consultants on the 4th May 2021.

(8) Proposed Lot Layout taken from ROL plan M2584P\_DA1R1 I dated 6th November 2019 Approved on 20/12/2019 by Moreton Bay Regional Council.

LEGEND.

| CONTOUR INTERVAL: 0.5m |  |
|------------------------|--|
|                        |  |

| 8.5              | DESIGNED CONTOURS ( as at the completion of the work )            |
|------------------|-------------------------------------------------------------------|
| 555 m²           | LOT AREA                                                          |
|                  | RETAINING WALL                                                    |
|                  | PROPOSED EASEMENT                                                 |
|                  | TOP OF<br>BATTER                                                  |
|                  |                                                                   |
|                  | DETAILS:                                                          |
| LAN              | PROJECT: PLAN: ISSUE: M2584 06/14 B                               |
| ement) Pty. Ltd. | SHEET:<br><b>1 of 1</b><br>FILE:<br>M2584-06C_Stg1_DISCLOSURE.dwg |
|                  | DATE:<br>4th May 2021                                             |