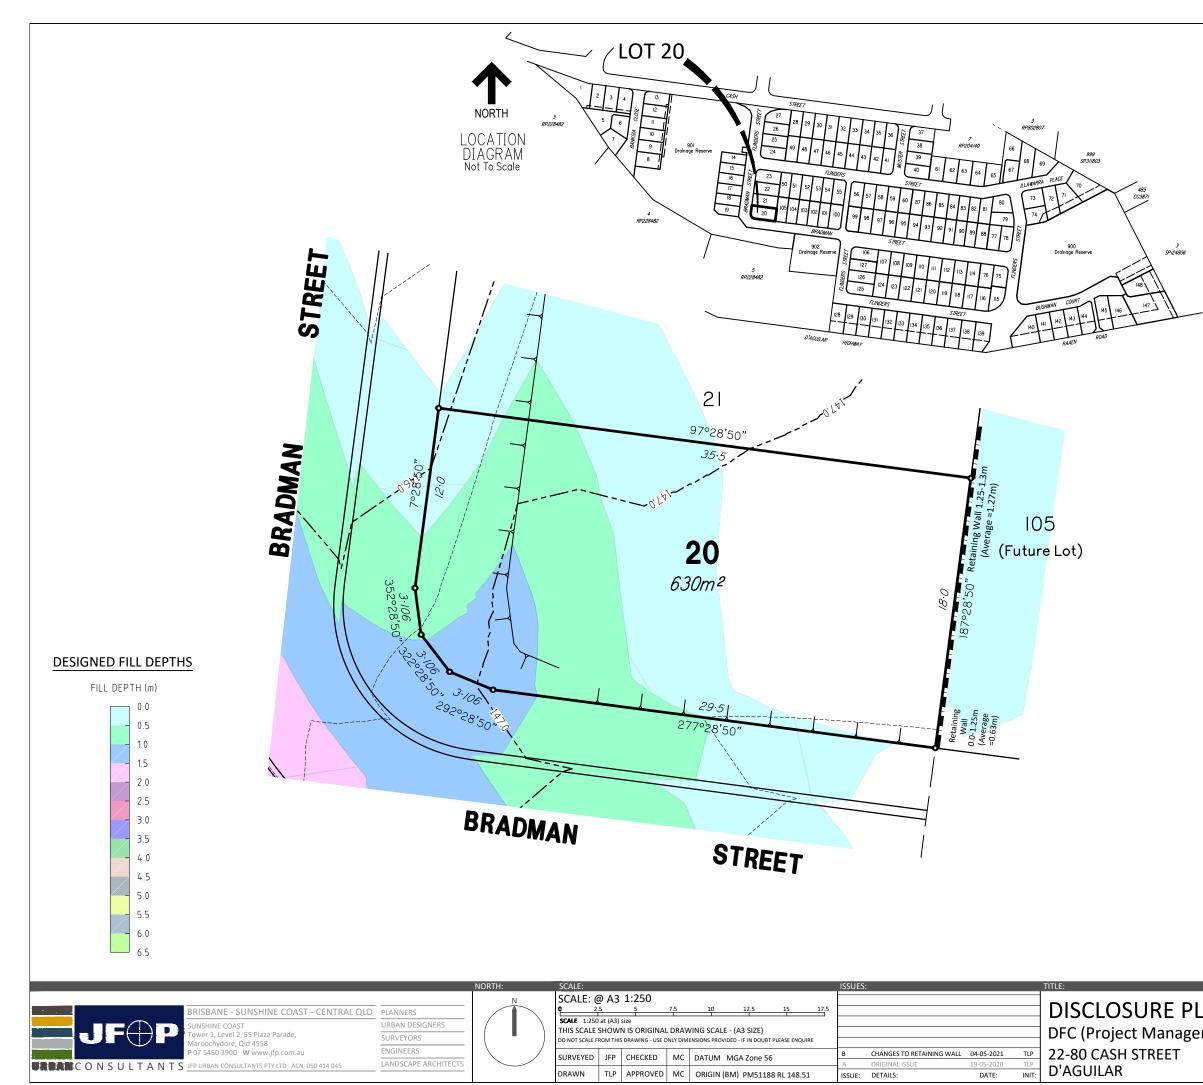

## **IMPORTANT NOTES**

(1) This plan was produced for the exclusive use of DFC (Project Management) PTY.LTD. It is to be used only for the purpose of Disclosure under the Land Sales Act (Qld).

(2) This plan shows details of Proposed Allotment 20 as described as part of Lot 1 on RP230991 situated in the Locality of D'Aguilar, Moreton Bay Regional Council.

(3) All dimensions and areas are subject to final registration of the survey plan.

(4) The compaction of the fill will be carried out in accordance with Australian Standard AS 3798-2007. Level 1 inspection and testing applies to all allotment fill placed as part of these works.

(5) Purchasers should contact the local authority to verify levels and the location of services before submitting building plans for approval.

(6) The subject site may be affected by building envelope requirements. Purchasers should refer to the Reconfiguration of a Lot and/or Material Change of Use approvals as applicable.

(7) Engineering design from JFP Urban Consultants on the 4th May 2021.

(8) Proposed Lot Layout taken from ROL plan M2584P\_DA1R1 I dated 6th November 2019 Approved on 20/12/2019 by Moreton Bay Regional Council.

LEGEND.

| CONTOUR I | NTERVAL: | 0.5m |
|-----------|----------|------|
|-----------|----------|------|

|                 | 8.5      | DESIGNED CONTOURS<br>( as at the completion of the work ) |
|-----------------|----------|-----------------------------------------------------------|
|                 | 555 m²   | LOT AREA                                                  |
|                 |          | RETAINING WALL                                            |
|                 |          | PROPOSED EASEMENT                                         |
|                 | <u> </u> | TOP OF<br>BATTER                                          |
|                 |          |                                                           |
|                 |          | DETAILS:<br>PROJECT: PLAN: ISSUE:                         |
| Α               | N        | M2584 06/20 B                                             |
| ment) Pty. Ltd. |          | sheet:<br>1 of 1<br>FILE:                                 |
|                 |          | M2584-06C_Stg1_DISCLOSURE.dwg<br>DATE:                    |
|                 |          | 4th May 2021                                              |