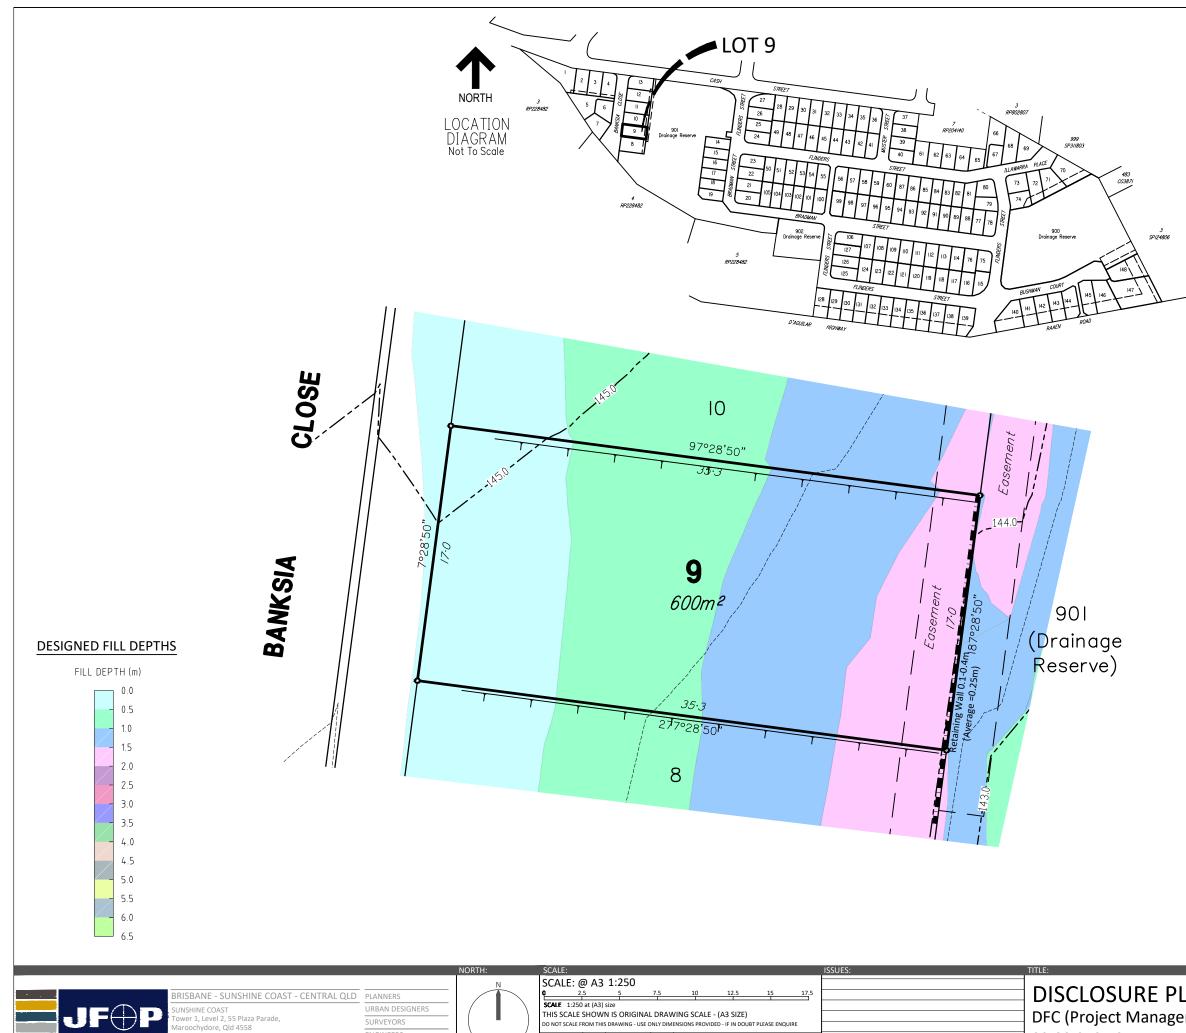

## **IMPORTANT NOTES**

(1) This plan was produced for the exclusive use of DFC (Project Management) PTY.LTD. It is to be used only for the purpose of Disclosure under the Land Sales Act (Qld).

(2) This plan shows details of Proposed Allotment 9 as described as part of Lot 1 on RP230991 situated in the Locality of D'Aguilar, Moreton Bay Regional Council.

(3) All dimensions and areas are subject to final registration of the survey plan.

(4) The compaction of the fill will be carried out in accordance with Australian Standard AS 3798-2007. Level 1 inspection and testing applies to all allotment fill placed as part of these works.

(7) Engineering design from JFP Urban Consultants on the 4th May 2021.

(8) Proposed Lot Layout taken from ROL plan M2584P\_DA1R1 I dated 6th November 2019 Approved on 20/12/2019 by Moreton Bay Regional Council.

LEGEND.

| CONTOUR INTERVAL: 0.5m |  |
|------------------------|--|
|                        |  |

|                  | 8.5    | DESIGNED CONTOURS ( as at the completion of the work ) |
|------------------|--------|--------------------------------------------------------|
|                  | 555 m² | LOT AREA                                               |
|                  |        | RETAINING WALL                                         |
|                  |        | PROPOSED EASEMENT                                      |
|                  |        | TOP OF<br>BATTER                                       |
|                  |        |                                                        |
|                  |        | DETAILS:                                               |
|                  | N      | PROJECT: PLAN: ISSUE:<br>M2584 06/9 B                  |
| ement) Pty. Ltd. |        | 1 of 1<br>FILE:<br>M2584-06C_Stg1_DISCLOSURE.dwg       |
|                  |        | DATE:<br>4th May 2021                                  |