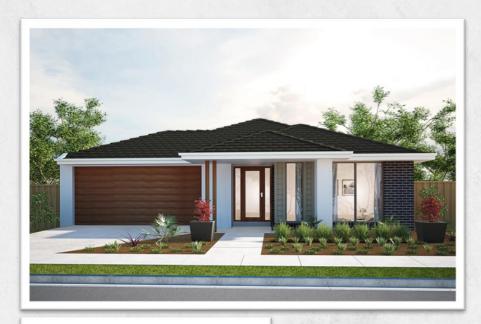

## ARCHER'S WAY House & Land Package

| Builder | Burbank Ho | Burbank Homes |                     | 54      | Price                | \$475,888* |
|---------|------------|---------------|---------------------|---------|----------------------|------------|
| Lot     | 525m2      | House         | Ciera 242<br>242 m2 | Summary | 4 BED, 2 BATH, 2 CAR |            |