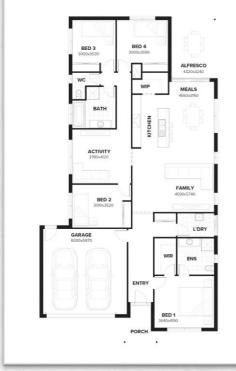

## ARCHER'S WAY House & Land Package

| Builder | Burbank Ho | Burbank Homes |                     | 54      | Price                | \$475,888* |
|---------|------------|---------------|---------------------|---------|----------------------|------------|
| Lot     | 525m2      | House         | Ciera 242<br>242 m2 | Summary | 4 BED, 2 BATH, 2 CAR |            |