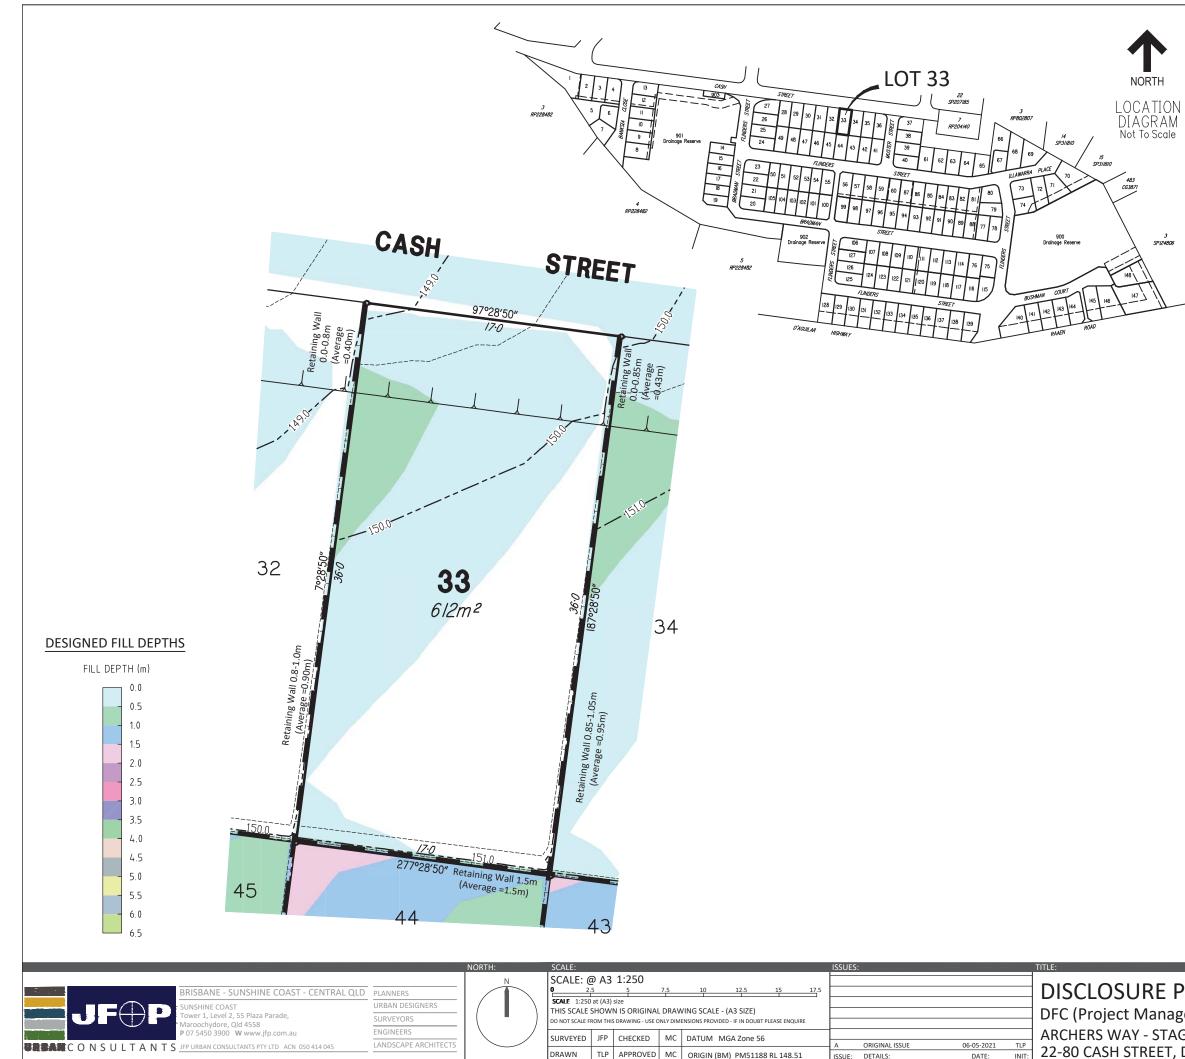

## **IMPORTANT NOTES**

(1) This plan was produced for the exclusive use of DFC (Project Management) PTY.LTD. It is to be used only for the purpose of Disclosure under the Land Sales Act (Qld).

(2) This plan shows details of Proposed Allotment 33 as described as part of Lot 1 on RP230991 situated in the Locality of D'Aguilar, Moreton Bay **Regional Council.** 

(3) All dimensions and areas are subject to final registration of the survey plan.

(4) The compaction of the fill will be carried out in accordance with Australian Standard AS 3798-2007. Level 1 inspection and testing applies to all allotment fill placed as part of these works.

(7) Engineering design from JFP Urban Consultants on the 4th May 2021.

(8) Proposed Lot Layout taken from ROL plan M2584P DA1R1 I dated 6th November 2019 Approved on 20/12/2019 by Moreton Bay Regional Council.

## CONTOUR INTERVAL: 0.5m

LEGEN

DESIGNED CONTOURS ( as at the completion of the work )

**RETAINING WALL** 

**PROPOSED EASEMENT** 

TOP OF BATTER

|                    | DETAILS:         |                |        |
|--------------------|------------------|----------------|--------|
|                    | PROJECT:         | PLAN:          | ISSUE: |
| PLAN               | M2584            | 09/33          | Δ      |
|                    | SHEET:           | 03733          | / `    |
| gement) Pty. Ltd.  | 1 of 1           |                |        |
| cincing r cy. Eco. | FILE:            |                |        |
| GE 2               | M2584-09A Stg2 D | Disclosure.dwg |        |
|                    | DATE:            |                |        |
| D'AGUILAR          | 6th May 2021     |                |        |