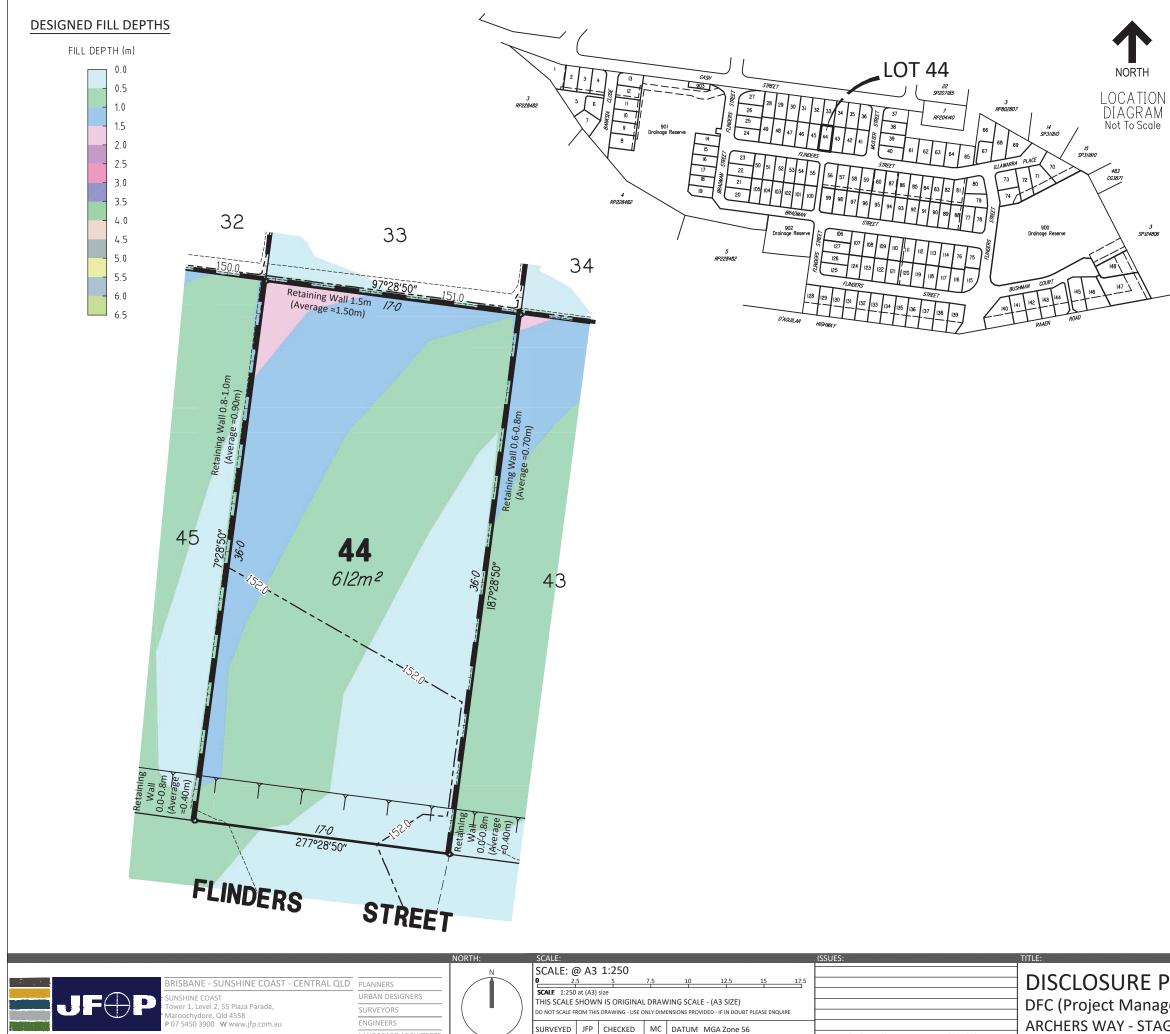

## **IMPORTANT NOTES**

(1) This plan was produced for the exclusive use of DFC (Project Management) PTY.LTD. It is to be used only for the purpose of Disclosure under the Land Sales Act (Qld).

(2) This plan shows details of Proposed Allotment 44 as described as part of Lot 1 on RP230991 situated in the Locality of D'Aguilar, Moreton Bay Regional Council.

(3) All dimensions and areas are subject to final registration of the survey plan.

(4) The compaction of the fill will be carried out in accordance with Australian Standard AS 3798-2007. Level 1 inspection and testing applies to all allotment fill placed as part of these works.

(7) Engineering design from JFP Urban Consultants on the 4th May 2021.

(8) Proposed Lot Layout taken from ROL plan M2584P\_DA1R1 I dated 6th November 2019 Approved on 20/12/2019 by Moreton Bay Regional Council.

## CONTOUR INTERVAL: 0.5m

LEGEN

DESIGNED CONTOURS ( as at the completion of the work )

RETAINING WALL

| PROPOSED | EASEMENT |
|----------|----------|
|----------|----------|

TOP OF BATTER

|                  | DETAILS:                      |       |             |
|------------------|-------------------------------|-------|-------------|
|                  | PROJECT:                      | PLAN: | ISSUE:      |
| PLAN             | M2584                         | 09/44 | А           |
|                  | SHEET:                        | 03/11 | <i>'</i> `` |
| ement) Pty. Ltd. | 1 of 1                        |       |             |
| ement) Pty. Ltu. | FILE:                         |       |             |
| GE 2             | M2584-09A Stg2 Disclosure.dwg |       |             |
| 562              | DATE:                         | 0     |             |
| D'AGUILAR        | 6th May 2021                  |       |             |
|                  |                               |       |             |