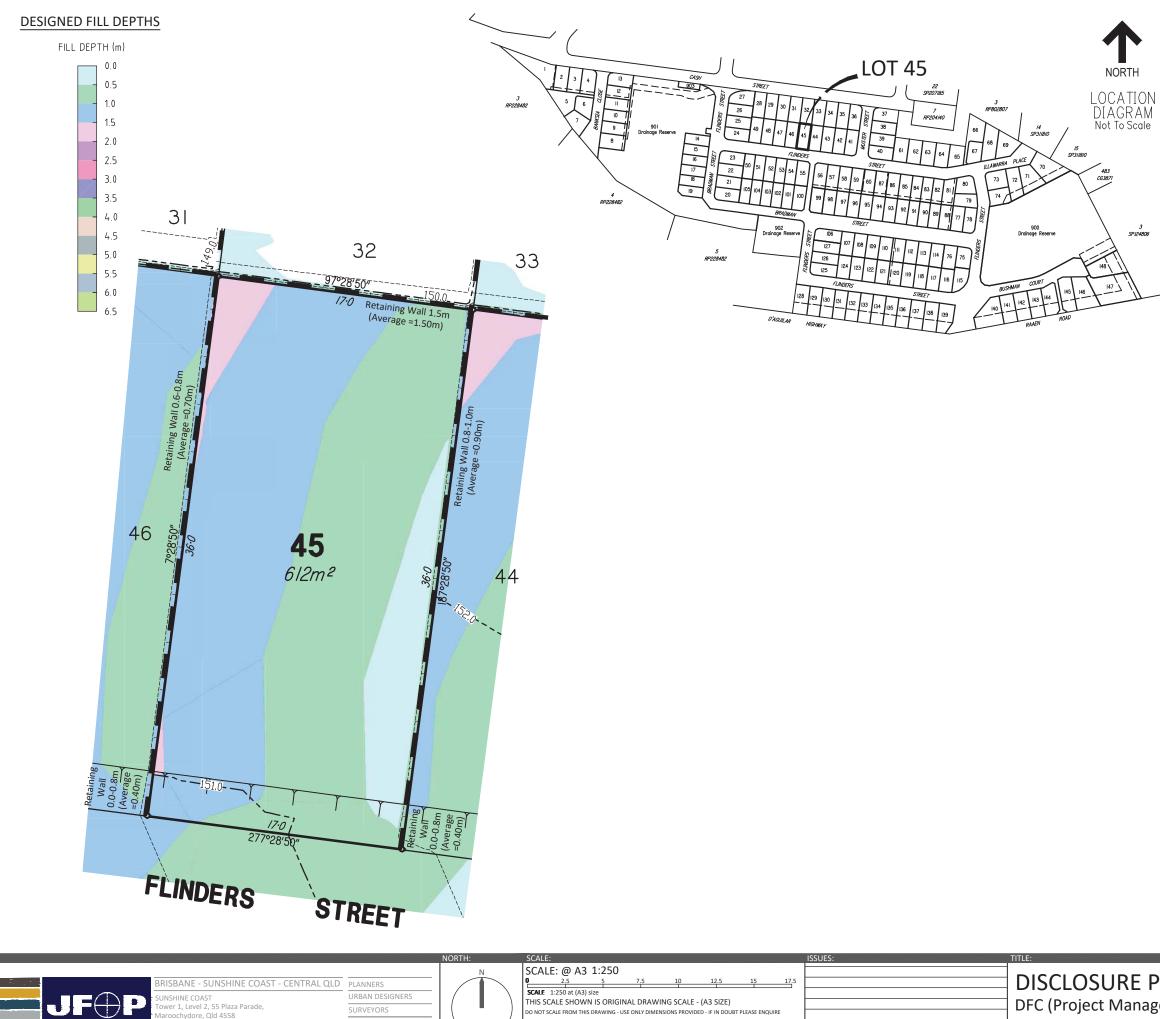

## **IMPORTANT NOTES**

(1) This plan was produced for the exclusive use of DFC (Project Management) PTY.LTD. It is to be used only for the purpose of Disclosure under the Land Sales Act (Qld).

(2) This plan shows details of Proposed Allotment 45 as described as part of Lot 1 on RP230991 situated in the Locality of D'Aguilar, Moreton Bay **Regional Council.** 

(3) All dimensions and areas are subject to final registration of the survey plan.

(4) The compaction of the fill will be carried out in accordance with Australian Standard AS 3798-2007. Level 1 inspection and testing applies to all allotment fill placed as part of these works.

(7) Engineering design from JFP Urban Consultants on the 4th May 2021.

(8) Proposed Lot Layout taken from ROL plan M2584P DA1R1 I dated 6th November 2019 Approved on 20/12/2019 by Moreton Bay Regional Council.

## CONTOUR INTERVAL: 0.5m

LEGEN

DESIGNED CONTOURS ( as at the completion of the work )

**RETAINING WALL** 

**PROPOSED EASEMENT** 

TOP OF BATTER

| ITLE:                                             | DETAILS:                        |     |
|---------------------------------------------------|---------------------------------|-----|
| DISCLOSURE PLAN                                   | N PROJECT: PLAN:<br>M2584 09/45 | A A |
| DFC (Project Managemei                            |                                 |     |
| ARCHERS WAY - STAGE 2<br>22-80 CASH STREET, D'AGU | M2584-09A Stg2 Disclosure.dwg   | 8   |