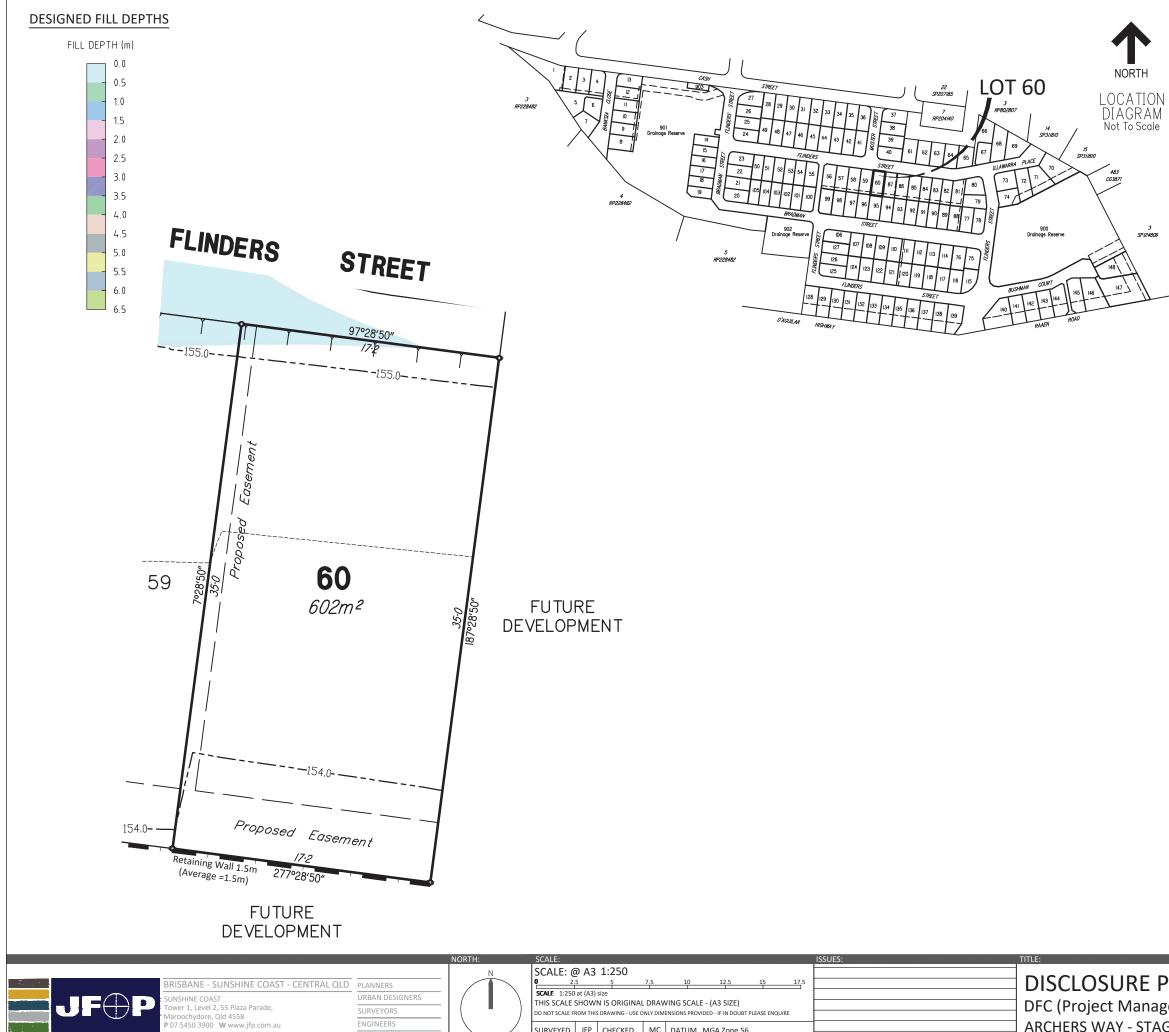

## **IMPORTANT NOTES**

(1) This plan was produced for the exclusive use of DFC (Project Management) PTY.LTD. It is to be used only for the purpose of Disclosure under the Land Sales Act (Qld).

(2) This plan shows details of Proposed Allotment 60 as described as part of Lot 1 on RP230991 situated in the Locality of D'Aguilar, Moreton Bay **Regional Council.** 

(3) All dimensions and areas are subject to final registration of the survey plan.

(4) The compaction of the fill will be carried out in accordance with Australian Standard AS 3798-2007. Level 1 inspection and testing applies to all allotment fill placed as part of these works.

(7) Engineering design from JFP Urban Consultants on the 4th May 2021.

(8) Proposed Lot Layout taken from ROL plan M2584P DA1R1 I dated 6th November 2019 Approved on 20/12/2019 by Moreton Bay Regional Council.

## CONTOUR INTERVAL: 0.5m

LEGEN

DESIGNED CONTOURS ( as at the completion of the work )

**RETAINING WALL** 

**PROPOSED EASEMENT** 

TOP OF BATTER

|                   | DETAILS:                      |  |
|-------------------|-------------------------------|--|
|                   | PROJECT: PLAN: ISSUE          |  |
| PLAN              | M2584 09/60 A                 |  |
| gement) Pty. Ltd. | 1 of 1                        |  |
| GE 2              | M2584-09A Stg2 Disclosure.dwg |  |
| D'AGUILAR         | DATE:<br>6th May 2021         |  |