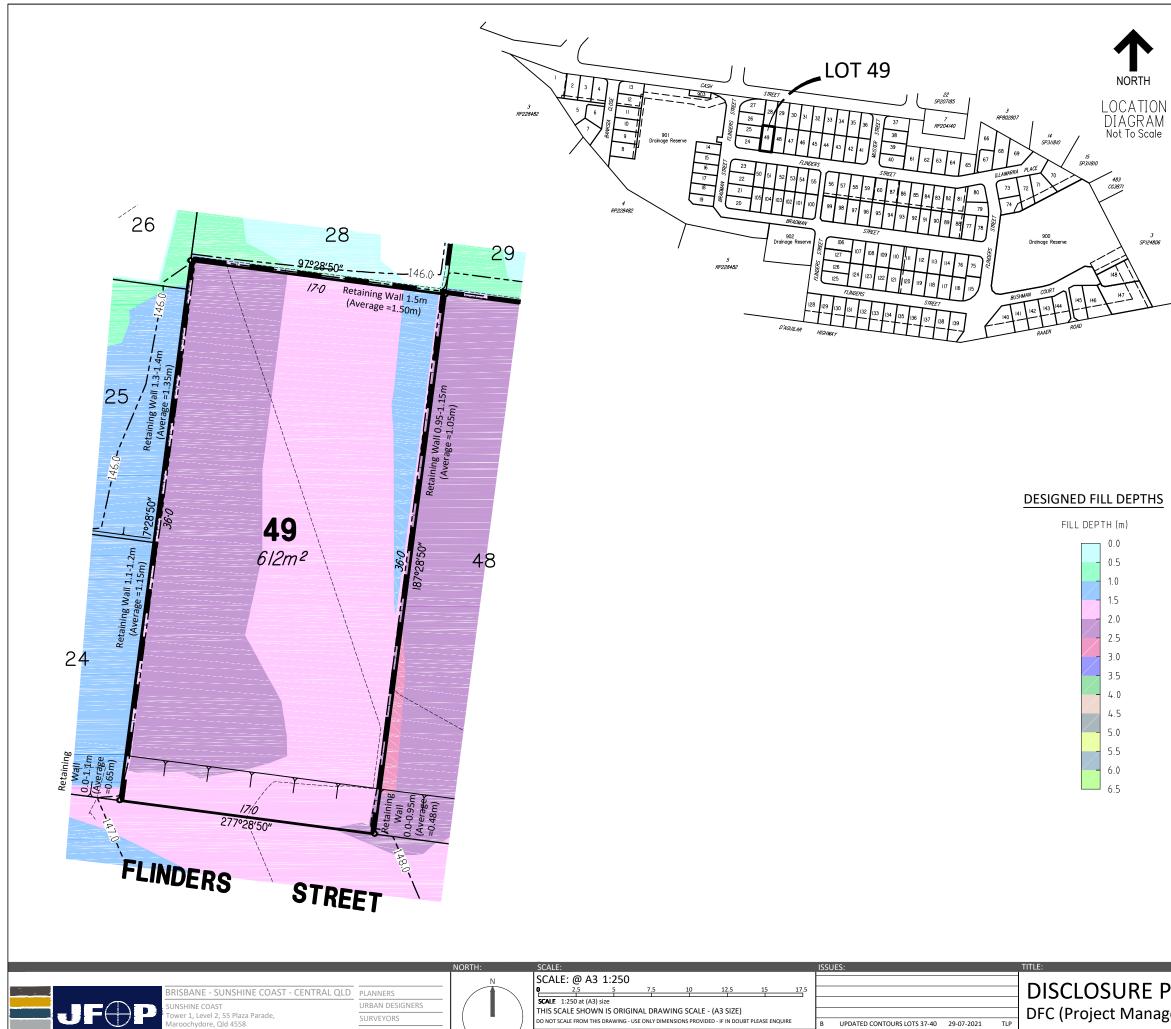

## **IMPORTANT NOTES**

(1) This plan was produced for the exclusive use of DFC (Project Management) PTY.LTD. It is to be used only for the purpose of Disclosure under the Land Sales Act (Qld).

(2) This plan shows details of Proposed Allotment 49 as described as part of Lot 1 on RP230991 situated in the Locality of D'Aguilar, Moreton Bay Regional Council.

(3) All dimensions and areas are subject to final registration of the survey plan.

(4) The compaction of the fill will be carried out in accordance with Australian Standard AS 3798-2007. Level 1 inspection and testing applies to all allotment fill placed as part of these works.

(7) Engineering design from JFP Urban Consultants on the 14th July 2021.

(8) Proposed Lot Layout taken from ROL plan M2584P DA1R1 I dated 6th November 2019 Approved on 20/12/2019 by Moreton Bay Regional Council.

| CONTOUR I | NTERVAL: 0.5m |
|-----------|---------------|
|-----------|---------------|

DESIGNED CONTOURS ( as at the completion of the work )

**RETAINING WALL** 

**PROPOSED EASEMENT** 

TOP OF BATTER

| TTLE:                                            |                | DETAILS:                                    |               |        |
|--------------------------------------------------|----------------|---------------------------------------------|---------------|--------|
| DISCLOSURE PLA                                   |                | PROJECT:<br>M2584<br>SHEET:                 | 09/49         | B<br>B |
| DFC (Project Manageme                            | ent) Pty. Ltd. | 1 of 1                                      |               |        |
| ARCHERS WAY - STAGE 2<br>22-80 CASH STREET, D'AG |                | M2584-09B Stg2 D<br>DATE:<br>29th July 2021 | isclosure.dwg |        |
|                                                  |                |                                             |               |        |