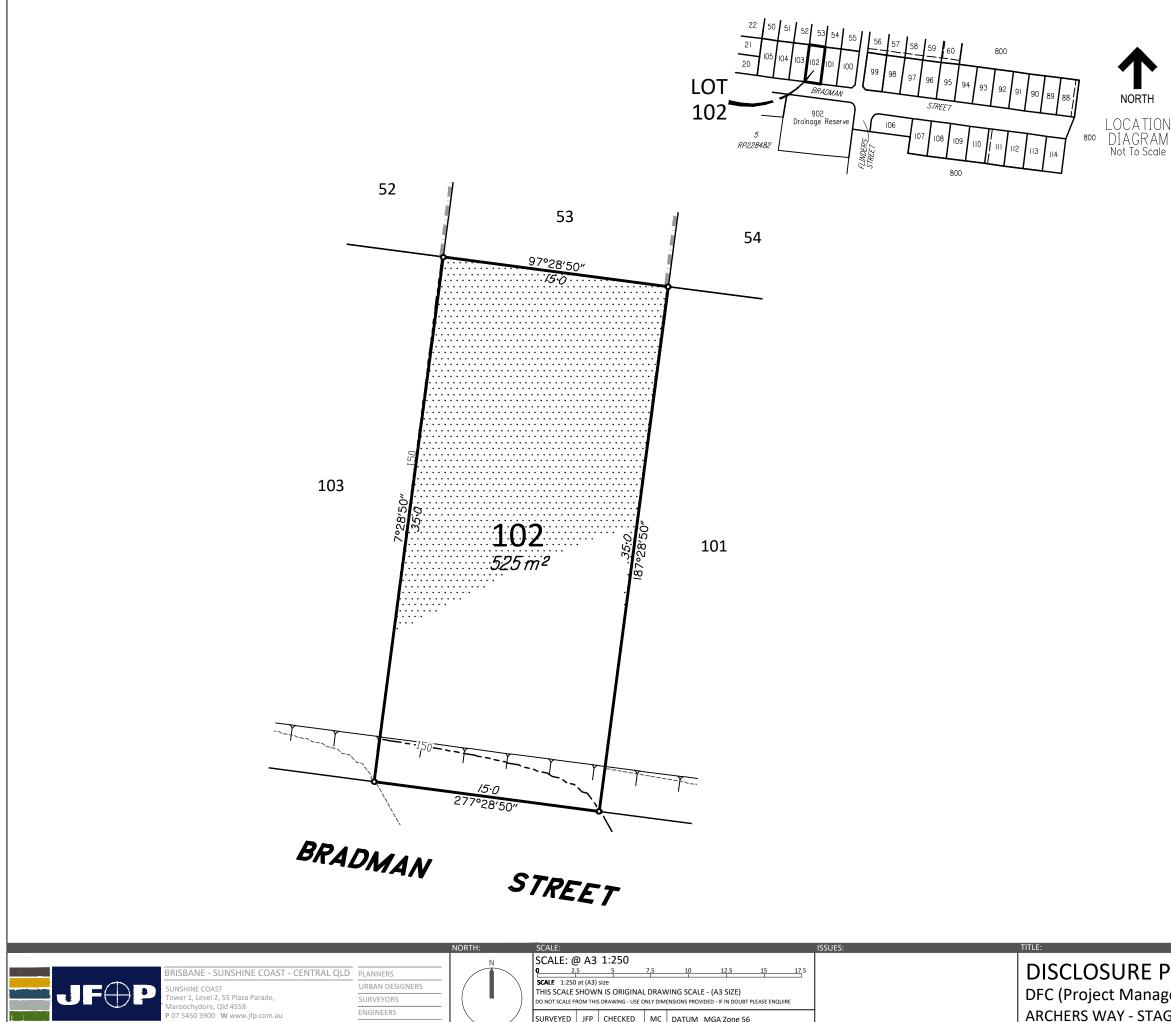

DO NOT SCALE FROM THIS DRAWING - USE ONLY DIMENSIONS PROVIDED - IF IN DOUBT PLEASE ENQUIR

DRAWN TLP APPROVED AJM ORIGIN (BM) PM51188 RL 148.51

A ORIGINAL ISSUE

ISSUE: DETAILS:

06-10-2021 TLP

DATE: INIT:

SURVEYED JFP CHECKED MC DATUM MGA Zone 56

SURVEYORS

ENGINEERS

STATES AND CONSULTANTS JFP URBAN CONSULTANTS PTY LTD ACN 050 414 04

LANDSCAPE ARCHITECTS

|                                         | IMPORTA                                                                                                                                                                                                                                                                   | ANT NOTES                                                 |
|-----------------------------------------|---------------------------------------------------------------------------------------------------------------------------------------------------------------------------------------------------------------------------------------------------------------------------|-----------------------------------------------------------|
| UCCATION<br>BOO DIAGRAM<br>Not To Scale | (1) This plan was produced f                                                                                                                                                                                                                                              | or the exclusive use of                                   |
|                                         | DFC (Project Management) I<br>It is to be used as an attachr<br>to sell freehold land off the                                                                                                                                                                             | nent under the Land Sales Act                             |
|                                         | (2) This plan shows details o<br>described as part of Lot 1 or<br>Locality of D'Aguilar, Moreto                                                                                                                                                                           |                                                           |
|                                         | (3) All dimensions, areas and registration of the survey pla                                                                                                                                                                                                              | l easements are subject to final an.                      |
|                                         | (4) The depth of fill placed as part of these works is from 0.0m to 1.3m. The compaction of the fill will be carried out in accordance with Australian Standard AS 3798-2007. Level 1 inspection and testing applies to all allotment fill placed as part of these works. |                                                           |
|                                         | (5) Purchasers should contact the local authority to verify levels and the location of services before submitting building plans for approval.                                                                                                                            |                                                           |
|                                         | (6) The subject site may be affected by building envelope<br>requirements. Purchasers should refer to the<br>Reconfiguration of a Lot and/or Material Change of Use<br>approvals as applicable.                                                                           |                                                           |
|                                         | (7) Engineering design is derived from JFP Urban<br>Consultants information, dated 16th September 2021.                                                                                                                                                                   |                                                           |
|                                         | (8) Proposed Lot Layout taken from JFP ROL plan<br>M2584P_DA1R1 I dated 6th November 2019<br>Approved on 20/12/2019 by Moreton Bay Regional<br>Council.                                                                                                                   |                                                           |
|                                         | (9) These notes form an integral part of this plan. If others use this information, they should be advised of its purpose and limitations.                                                                                                                                |                                                           |
|                                         | (10) This plan may not be reproduced unless these notes are included.                                                                                                                                                                                                     |                                                           |
|                                         |                                                                                                                                                                                                                                                                           |                                                           |
|                                         |                                                                                                                                                                                                                                                                           |                                                           |
|                                         |                                                                                                                                                                                                                                                                           |                                                           |
|                                         | Contour                                                                                                                                                                                                                                                                   | Interval : 0.5m                                           |
|                                         | 3.0                                                                                                                                                                                                                                                                       | DESIGNED CONTOURS<br>( as at the completion of the work ) |
|                                         |                                                                                                                                                                                                                                                                           | RETAINING WALL                                            |
|                                         |                                                                                                                                                                                                                                                                           | PROPOSED EASEMENT                                         |
|                                         |                                                                                                                                                                                                                                                                           | TOP OF<br>BATTER                                          |
|                                         |                                                                                                                                                                                                                                                                           | FILL AREA                                                 |
| ITTLE:                                  |                                                                                                                                                                                                                                                                           | DETAILS:<br>PROJECT: PLAN: ISSUE:                         |
| DISCLOSURE PLAN                         |                                                                                                                                                                                                                                                                           | M2584 11/102 A                                            |
| DFC (Project Management) Pty Ltd        |                                                                                                                                                                                                                                                                           | 1 OF 1                                                    |
| ARCHERS WAY - STAGE 3                   |                                                                                                                                                                                                                                                                           | FILE:<br>M4057-11A Stg3 Disclosure.dwg                    |
| 20-80 CASH STREET, D'AGUILAR            |                                                                                                                                                                                                                                                                           | DATE:<br>6th October, 2021                                |