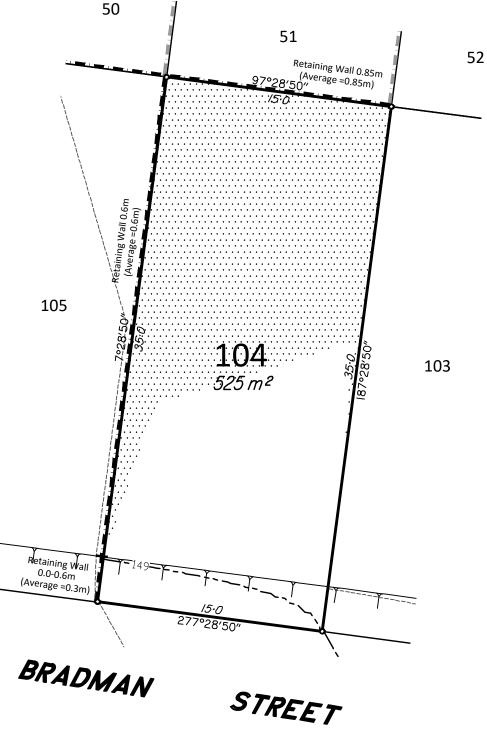

## **IMPORTANT NOTES**

- (1) This plan was produced for the exclusive use of DFC (Project Management) PTY LTD
  It is to be used as an attachment under the Land Sales Act to sell freehold land off the plan.
- (2) This plan shows details of Proposed Allotment 104 as described as part of Lot 1 on RP230991 situated in the Locality of D'Aguilar, Moreton Bay Regional Council.
- (3) All dimensions, areas and easements are subject to final registration of the survey plan.
- (4) The depth of fill placed as part of these works is from 0.0m to 0.9m. The compaction of the fill will be carried out in accordance with Australian Standard AS 3798-2007. Level 1 inspection and testing applies to all allotment fill placed as part of these works.
- (5) Purchasers should contact the local authority to verify levels and the location of services before submitting building plans for approval.
- (6) The subject site may be affected by building envelope requirements. Purchasers should refer to the Reconfiguration of a Lot and/or Material Change of Use approvals as applicable.
- (7) Engineering design is derived from JFP Urban Consultants information, dated 16th September 2021.
- (8) Proposed Lot Layout taken from JFP ROL plan M2584P\_DA1R1 I dated 6th November 2019 Approved on 20/12/2019 by Moreton Bay Regional Council.
- (9) These notes form an integral part of this plan. If others use this information, they should be advised of its purpose and limitations.
- (10) This plan may not be reproduced unless these notes are included.

Contour Interval: 0.5m

DESIGNED CONTOURS
(as at the completion of the work)

RETAINING WALL

PROPOSED EASEMENT

TOP OF
BATTER

FILL AREA

BRISBANE - SUNSHINE COAST - CENTRAL QLD

SUNSHINE COAST
Tower 1, Level 2, 55 Plaza Parade,
Maroochydore, Qld 4558
P 07 5450 3900 W www.jfp.com.au