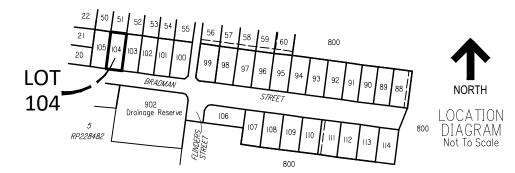

## **IMPORTANT NOTES**

- (1) This plan was produced for the exclusive use of DFC (Project Management) PTY LTD
  It is to be used as an attachment under the Land Sales Act to sell freehold land off the plan.
- (2) This plan shows details of Proposed Allotment 104 as described as part of Lot 1 on RP230991 situated in the Locality of D'Aguilar, Moreton Bay Regional Council.
- (3) All dimensions, areas and easements are subject to final registration of the survey plan.
- (4) The depth of fill placed as part of these works is from 0.0m to 0.9m. The compaction of the fill will be carried out in accordance with Australian Standard AS 3798-2007. Level 1 inspection and testing applies to all allotment fill placed as part of these works.
- (5) Purchasers should contact the local authority to verify levels and the location of services before submitting building plans for approval.
- (6) The subject site may be affected by building envelope requirements. Purchasers should refer to the Reconfiguration of a Lot and/or Material Change of Use approvals as applicable.
- (7) Engineering design is derived from JFP Urban Consultants information, dated 16th September 2021.
- (8) Proposed Lot Layout taken from JFP ROL plan M2584P\_DA1R1 I dated 6th November 2019 Approved on 20/12/2019 by Moreton Bay Regional Council.
- (9) These notes form an integral part of this plan. If others use this information, they should be advised of its purpose and limitations.
- (10) This plan may not be reproduced unless these notes are included.