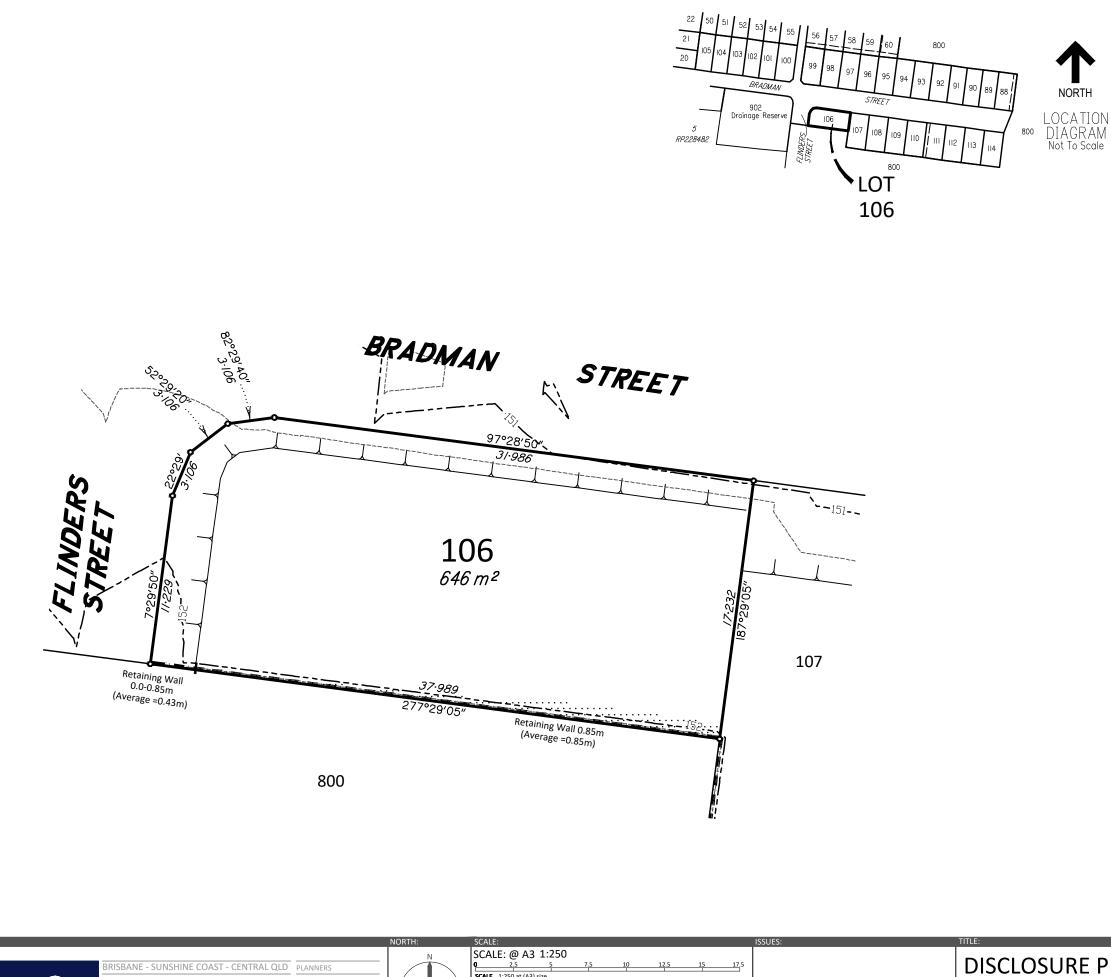

|                                                   | IMPORTA                                                                                                                                                                                                                                                                                                                                                                                                                                                                                                                                         | ANT NOTES                                                                                                                                       |  |  |  |  |  |  |  |  |
|---------------------------------------------------|-------------------------------------------------------------------------------------------------------------------------------------------------------------------------------------------------------------------------------------------------------------------------------------------------------------------------------------------------------------------------------------------------------------------------------------------------------------------------------------------------------------------------------------------------|-------------------------------------------------------------------------------------------------------------------------------------------------|--|--|--|--|--|--|--|--|
| <b>^</b>                                          | <ul> <li>(1) This plan was produced for the exclusive use of<br/>DFC (Project Management) PTY LTD</li> <li>It is to be used as an attachment under the Land Sales Act<br/>to sell freehold land off the plan.</li> </ul>                                                                                                                                                                                                                                                                                                                        |                                                                                                                                                 |  |  |  |  |  |  |  |  |
| NORTH                                             | (2) This plan shows details of Proposed Allotment 106 as described as part of Lot 1 on RP230991 situated in the Locality of D'Aguilar, Moreton Bay Regional Council.                                                                                                                                                                                                                                                                                                                                                                            |                                                                                                                                                 |  |  |  |  |  |  |  |  |
| IAGRAM<br>ot To Scale                             | (3) All dimensions, areas and easements are subject to final registration of the survey plan.                                                                                                                                                                                                                                                                                                                                                                                                                                                   |                                                                                                                                                 |  |  |  |  |  |  |  |  |
|                                                   | (4) The depth of fill placed as part of these works is from 0.0m to 1.6m. The compaction of the fill will be carried out in accordance with Australian Standard AS 3798-2007. Level 1 inspection and testing applies to all allotment fill placed as part of these works.                                                                                                                                                                                                                                                                       |                                                                                                                                                 |  |  |  |  |  |  |  |  |
|                                                   | (5) Purchasers should contact the local authority to verify levels and the location of services before submitting building plans for approval.                                                                                                                                                                                                                                                                                                                                                                                                  |                                                                                                                                                 |  |  |  |  |  |  |  |  |
|                                                   | (6) The subject site may be affected by building envelope<br>requirements. Purchasers should refer to the<br>Reconfiguration of a Lot and/or Material Change of Use<br>approvals as applicable.                                                                                                                                                                                                                                                                                                                                                 |                                                                                                                                                 |  |  |  |  |  |  |  |  |
|                                                   | <ul> <li>(7) Engineering design is derived from JFP Urban<br/>Consultants information, dated 16th September 2021.</li> <li>(8) Proposed Lot Layout taken from JFP ROL plan<br/>M2584P_DA1R1 I dated 6th November 2019<br/>Approved on 20/12/2019 by Moreton Bay Regional<br/>Council.</li> <li>(9) These notes form an integral part of this plan. If others<br/>use this information, they should be advised of its purpose<br/>and limitations.</li> <li>(10) This plan may not be reproduced unless these<br/>notes are included.</li> </ul> |                                                                                                                                                 |  |  |  |  |  |  |  |  |
|                                                   |                                                                                                                                                                                                                                                                                                                                                                                                                                                                                                                                                 |                                                                                                                                                 |  |  |  |  |  |  |  |  |
|                                                   |                                                                                                                                                                                                                                                                                                                                                                                                                                                                                                                                                 |                                                                                                                                                 |  |  |  |  |  |  |  |  |
|                                                   |                                                                                                                                                                                                                                                                                                                                                                                                                                                                                                                                                 |                                                                                                                                                 |  |  |  |  |  |  |  |  |
|                                                   |                                                                                                                                                                                                                                                                                                                                                                                                                                                                                                                                                 |                                                                                                                                                 |  |  |  |  |  |  |  |  |
|                                                   |                                                                                                                                                                                                                                                                                                                                                                                                                                                                                                                                                 |                                                                                                                                                 |  |  |  |  |  |  |  |  |
|                                                   |                                                                                                                                                                                                                                                                                                                                                                                                                                                                                                                                                 |                                                                                                                                                 |  |  |  |  |  |  |  |  |
|                                                   | Contour Interval : 0.5m                                                                                                                                                                                                                                                                                                                                                                                                                                                                                                                         |                                                                                                                                                 |  |  |  |  |  |  |  |  |
|                                                   | 3.0                                                                                                                                                                                                                                                                                                                                                                                                                                                                                                                                             | DESIGNED CONTOURS<br>( as at the completion of the work )                                                                                       |  |  |  |  |  |  |  |  |
|                                                   |                                                                                                                                                                                                                                                                                                                                                                                                                                                                                                                                                 | RETAINING WALL                                                                                                                                  |  |  |  |  |  |  |  |  |
|                                                   |                                                                                                                                                                                                                                                                                                                                                                                                                                                                                                                                                 | PROPOSED EASEMENT                                                                                                                               |  |  |  |  |  |  |  |  |
|                                                   | <u> </u>                                                                                                                                                                                                                                                                                                                                                                                                                                                                                                                                        | TOP OF<br>BATTER                                                                                                                                |  |  |  |  |  |  |  |  |
|                                                   | · · · · · · · · · · · · · · · · · · ·                                                                                                                                                                                                                                                                                                                                                                                                                                                                                                           | FILL AREA                                                                                                                                       |  |  |  |  |  |  |  |  |
| JRE PLA<br>Manageme<br>Y - STAGE 3<br>TREET, D'AG | ent) Pty Ltd                                                                                                                                                                                                                                                                                                                                                                                                                                                                                                                                    | DETAILS:<br>PROJECT: PLAN: ISSUE:<br>M2584 11/106 A<br>SHEET:<br>1 OF 1<br>FILE:<br>M4057-11A Stg3 Disclosure.dwg<br>DATE:<br>6th October, 2021 |  |  |  |  |  |  |  |  |