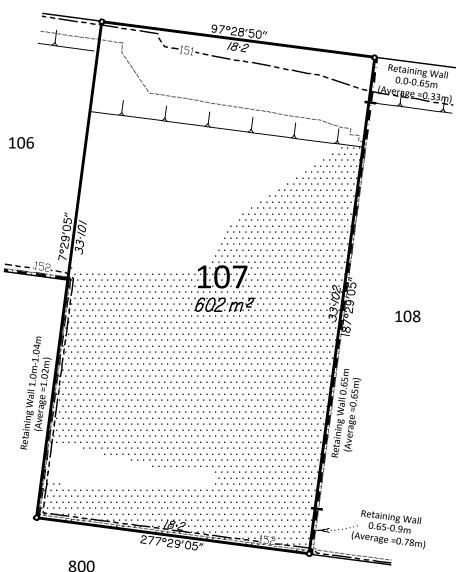

## **IMPORTANT NOTES**

- (1) This plan was produced for the exclusive use of DFC (Project Management) PTY LTD
  It is to be used as an attachment under the Land Sales Act to sell freehold land off the plan.
- (2) This plan shows details of Proposed Allotment 107 as described as part of Lot 1 on RP230991 situated in the Locality of D'Aguilar, Moreton Bay Regional Council.
- (3) All dimensions, areas and easements are subject to final registration of the survey plan.
- (4) The depth of fill placed as part of these works is from 0.0m to 3.9m. The compaction of the fill will be carried out in accordance with Australian Standard AS 3798-2007. Level 1 inspection and testing applies to all allotment fill placed as part of these works.
- (5) Purchasers should contact the local authority to verify levels and the location of services before submitting building plans for approval.
- (6) The subject site may be affected by building envelope requirements. Purchasers should refer to the Reconfiguration of a Lot and/or Material Change of Use approvals as applicable.
- (7) Engineering design is derived from JFP Urban Consultants information, dated 16th September 2021.
- (8) Proposed Lot Layout taken from JFP ROL plan M2584P\_DA1R1 I dated 6th November 2019 Approved on 20/12/2019 by Moreton Bay Regional Council.
- (9) These notes form an integral part of this plan. If others use this information, they should be advised of its purpose and limitations.
- (10) This plan may not be reproduced unless these notes are included.

SURVEYED JFP CHECKED MC DATUM MGA Zone 56

DRAWN TLP APPROVED AJM ORIGIN (BM) PM51188 RL 148.51

ISSUE: DETAILS:

DISCLOSURE PLAN

DFC (Project Management) Pty Ltd

ARCHERS WAY - STAGE 3

20-80 CASH STREET, D'AGUILAR

DETAILS:

PROJECT:

M2584

11/107

SHEET:

1 OF 1

FILE:

M4057-11A Stg3 Disclosure.dwg