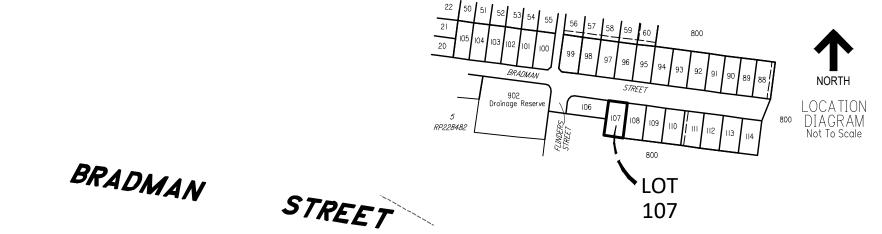

## **IMPORTANT NOTES**

- (1) This plan was produced for the exclusive use of DFC (Project Management) PTY LTD
  It is to be used as an attachment under the Land Sales Act to sell freehold land off the plan.
- (2) This plan shows details of Proposed Allotment 107 as described as part of Lot 1 on RP230991 situated in the Locality of D'Aguilar, Moreton Bay Regional Council.
- (3) All dimensions, areas and easements are subject to final registration of the survey plan.
- (4) The depth of fill placed as part of these works is from 0.0m to 3.9m. The compaction of the fill will be carried out in accordance with Australian Standard AS 3798-2007. Level 1 inspection and testing applies to all allotment fill placed as part of these works.
- (5) Purchasers should contact the local authority to verify levels and the location of services before submitting building plans for approval.
- (6) The subject site may be affected by building envelope requirements. Purchasers should refer to the Reconfiguration of a Lot and/or Material Change of Use approvals as applicable.
- (7) Engineering design is derived from JFP Urban Consultants information, dated 16th September 2021.
- (8) Proposed Lot Layout taken from JFP ROL plan M2584P\_DA1R1 I dated 6th November 2019 Approved on 20/12/2019 by Moreton Bay Regional Council.
- (9) These notes form an integral part of this plan. If others use this information, they should be advised of its purpose and limitations.
- (10) This plan may not be reproduced unless these notes are included.

SURVEYED JFP CHECKED MC DATUM MGA Zone 56

DRAWN TLP APPROVED AJM ORIGIN (BM) PM51188 RL 148.51

ISSUE: DETAILS:

DISCLOSURE PLAN

DFC (Project Management) Pty Ltd

ARCHERS WAY - STAGE 3

20-80 CASH STREET, D'AGUILAR