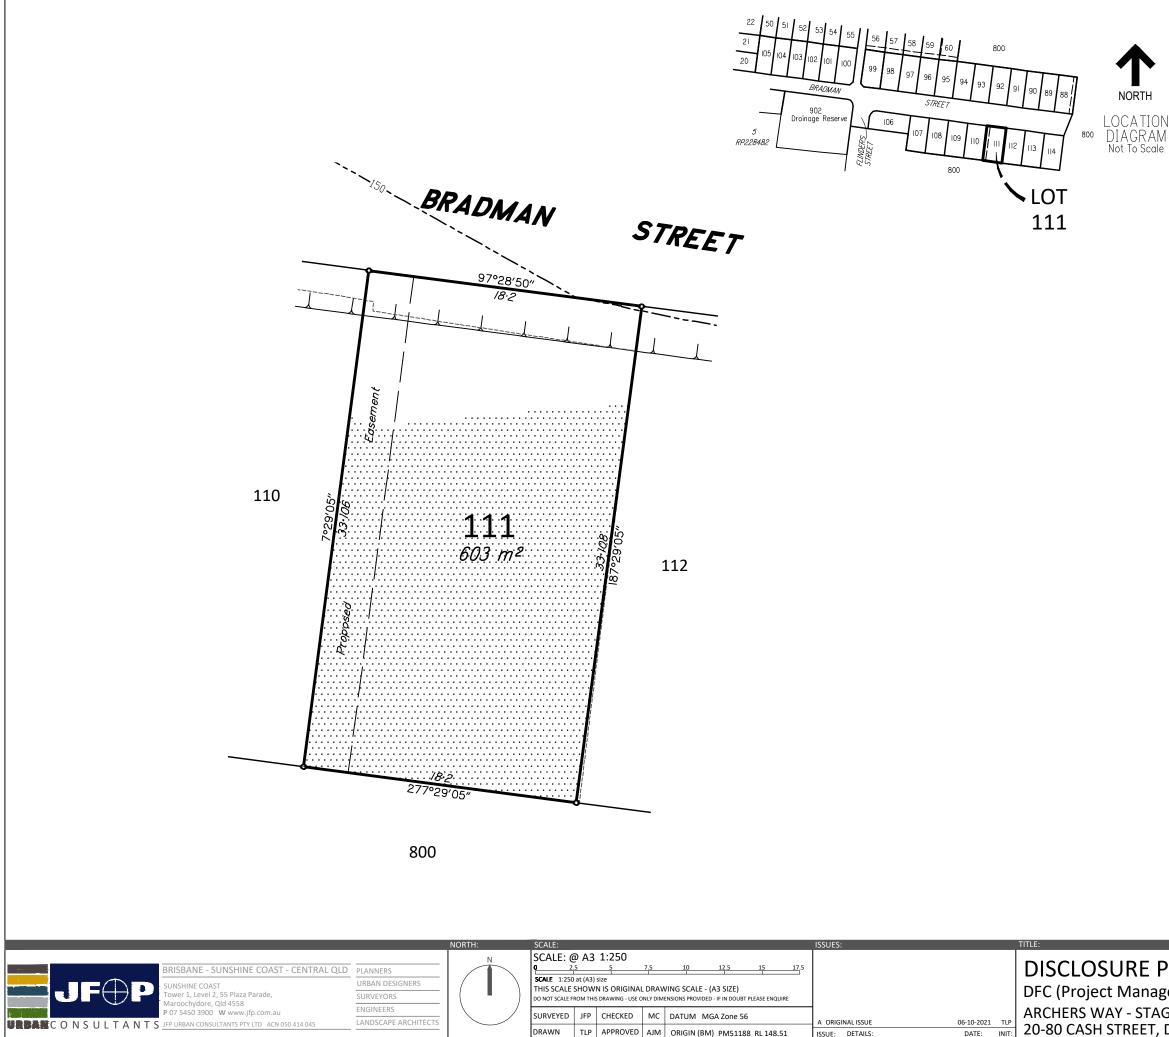

DRAWN TLP APPROVED AJM ORIGIN (BM) PM51188 RL 148.51

ISSUE: DETAILS:

DATE: INIT:

|                                              | IMPORTA                                                                                                                                                                                                                                                                                          | ANT NOTES                                                                                                                                   |  |
|----------------------------------------------|--------------------------------------------------------------------------------------------------------------------------------------------------------------------------------------------------------------------------------------------------------------------------------------------------|---------------------------------------------------------------------------------------------------------------------------------------------|--|
|                                              | <ul> <li>(1) This plan was produced for the exclusive use of<br/>DFC (Project Management) PTY LTD</li> <li>It is to be used as an attachment under the Land Sales Act<br/>to sell freehold land off the plan.</li> </ul>                                                                         |                                                                                                                                             |  |
| 1                                            | (2) This plan shows details of Proposed Allotment 111 as<br>described as part of Lot 1 on RP230991 and Lot 2 on<br>RP80309 situated in the Locality of D'Aguilar, Moreton Bay<br>Regional Council.                                                                                               |                                                                                                                                             |  |
|                                              | (3) All dimensions, areas and easements are subject to final registration of the survey plan.                                                                                                                                                                                                    |                                                                                                                                             |  |
|                                              | (4) The depth of fill placed as part of these works is from 0.0m to 2.2m. The compaction of the fill will be carried out in accordance with Australian Standard AS 3798-2007. Level 1 inspection and testing applies to all allotment fill placed as part of these works.                        |                                                                                                                                             |  |
|                                              | (5) Purchasers should contact the local authority to verify levels and the location of services before submitting building plans for approval.                                                                                                                                                   |                                                                                                                                             |  |
|                                              | (6) The subject site may be affected by building envelope<br>requirements. Purchasers should refer to the<br>Reconfiguration of a Lot and/or Material Change of Use<br>approvals as applicable.                                                                                                  |                                                                                                                                             |  |
|                                              | <ul> <li>(7) Engineering design is derived from JFP Urban<br/>Consultants information, dated 16th September 2021.</li> <li>(8) Proposed Lot Layout taken from JFP ROL plan<br/>M2584P_DA1R1 I dated 6th November 2019<br/>Approved on 20/12/2019 by Moreton Bay Regional<br/>Council.</li> </ul> |                                                                                                                                             |  |
|                                              |                                                                                                                                                                                                                                                                                                  |                                                                                                                                             |  |
|                                              | (9) These notes form an integral part of this plan. If others use this information, they should be advised of its purpose and limitations.                                                                                                                                                       |                                                                                                                                             |  |
|                                              | (10) This plan may not be reproduced unless these notes are included.                                                                                                                                                                                                                            |                                                                                                                                             |  |
|                                              |                                                                                                                                                                                                                                                                                                  |                                                                                                                                             |  |
|                                              |                                                                                                                                                                                                                                                                                                  |                                                                                                                                             |  |
|                                              | Contour Interval : 0.5m                                                                                                                                                                                                                                                                          |                                                                                                                                             |  |
|                                              | LEGEND:                                                                                                                                                                                                                                                                                          |                                                                                                                                             |  |
|                                              | 3.0                                                                                                                                                                                                                                                                                              | DESIGNED CONTOURS<br>( as at the completion of the work )                                                                                   |  |
|                                              |                                                                                                                                                                                                                                                                                                  | RETAINING WALL                                                                                                                              |  |
|                                              |                                                                                                                                                                                                                                                                                                  | PROPOSED EASEMENT                                                                                                                           |  |
|                                              | <u> </u>                                                                                                                                                                                                                                                                                         | TOP OF<br>BATTER                                                                                                                            |  |
|                                              | · · · · · · · · · · · · · · · · · · ·                                                                                                                                                                                                                                                            | FILL AREA                                                                                                                                   |  |
| PLAN<br>gement) Pty Ltd<br>GE 3<br>D'AGUILAR |                                                                                                                                                                                                                                                                                                  | DETAILS:<br>PROJECT:<br>PLAN:<br>M2584 11/111 A<br>SHEET:<br>1 OF 1<br>FILE:<br>M4057-11A Stg3 Disclosure.dwg<br>DATE:<br>6th October, 2021 |  |