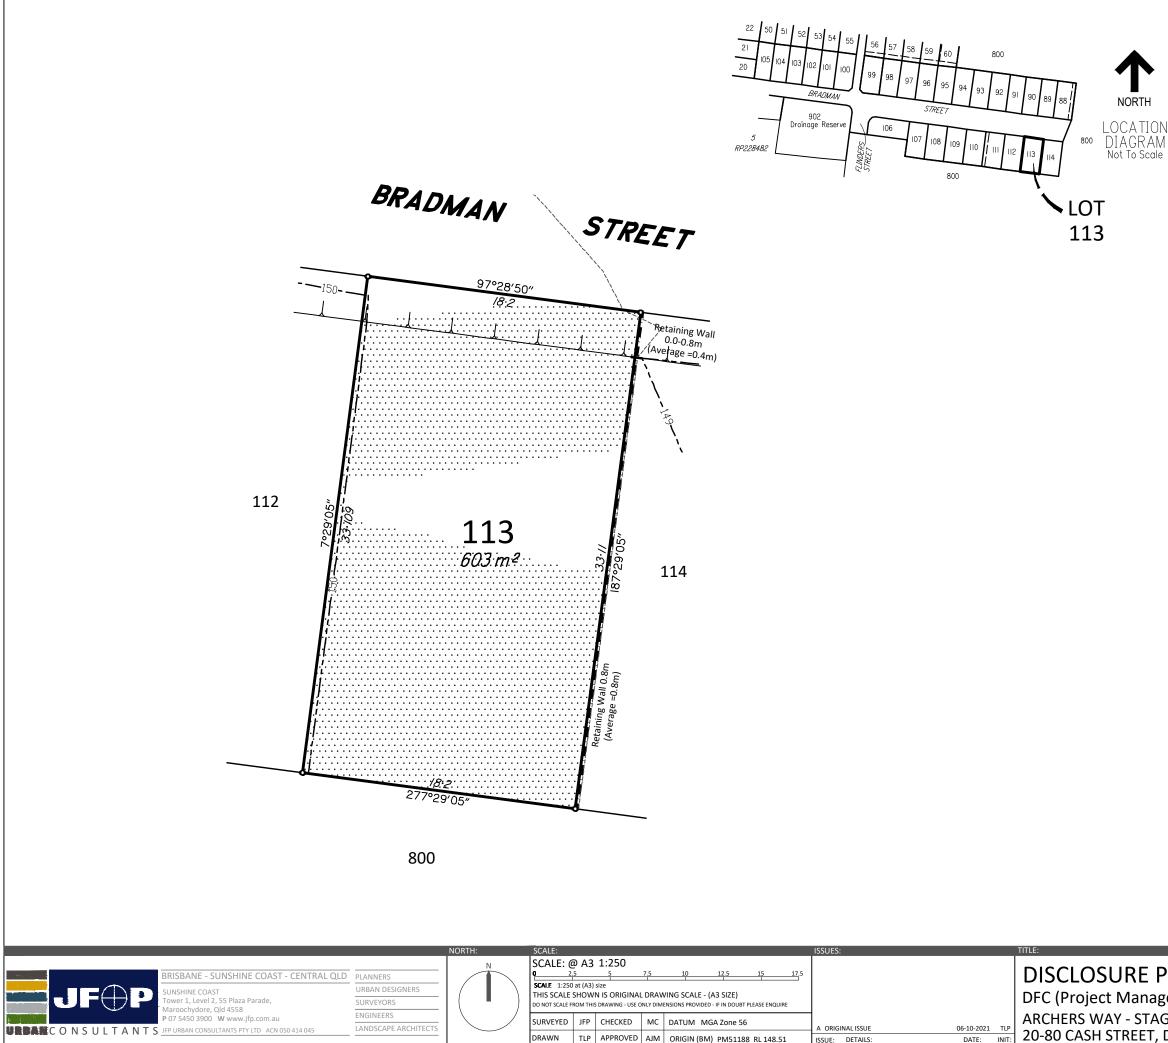

DRAWN TLP APPROVED AJM ORIGIN (BM) PM51188 RL 148.51

ISSUE: DETAILS:

DATE: INIT:

|                                              | IMPORTA                                                                                                                                                                                                                                                                                          | ANT NOTES                                                                                                                                       |  |
|----------------------------------------------|---------------------------------------------------------------------------------------------------------------------------------------------------------------------------------