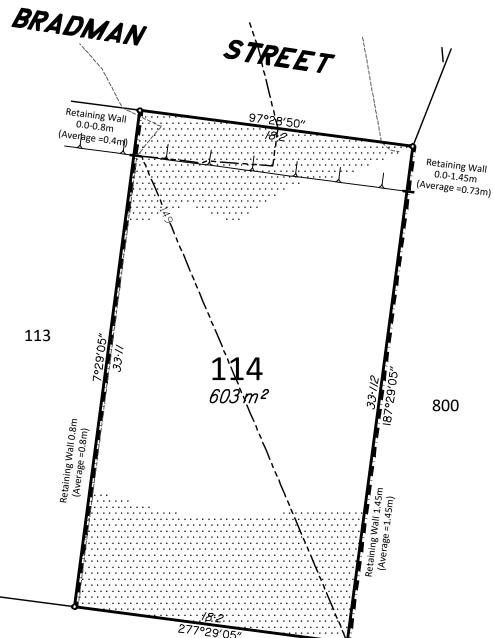

## **IMPORTANT NOTES**

- (1) This plan was produced for the exclusive use of DFC (Project Management) PTY LTD It is to be used as an attachment under the Land Sales Act to sell freehold land off the plan.
- (2) This plan shows details of Proposed Allotment 114 as described as part of Lot 1 on RP230991 and Lot 2 on RP80309 situated in the Locality of D'Aguilar, Moreton Bay Regional Council.
- (3) All dimensions, areas and easements are subject to final registration of the survey plan.
- (4) The depth of fill placed as part of these works is from 0.0m to 1.8m. The compaction of the fill will be carried out in accordance with Australian Standard AS 3798-2007. Level 1 inspection and testing applies to all allotment fill placed as part of these works.
- (5) Purchasers should contact the local authority to verify levels and the location of services before submitting building plans for approval.
- (6) The subject site may be affected by building envelope requirements. Purchasers should refer to the Reconfiguration of a Lot and/or Material Change of Use approvals as applicable.
- (7) Engineering design is derived from JFP Urban Consultants information, dated 16th September 2021.
- (8) Proposed Lot Layout taken from JFP ROL plan M2584P DA1R1 I dated 6th November 2019 Approved on 20/12/2019 by Moreton Bay Regional
- (9) These notes form an integral part of this plan. If others use this information, they should be advised of its purpose and limitations.
- (10) This plan may not be reproduced unless these notes are included.

Contour Interval: 0.5m

**DESIGNED CONTOURS** ( as at the completion of the work ) **RETAINING WALL** PROPOSED EASEMENT **BATTER** FILL AREA

RISBANE - SUNSHINE COAST - CENTRAL QLD PLANNERS er 1, Level 2, 55 Plaza Parade SURVEYORS 07 5450 3900 W www.ifp.com.au