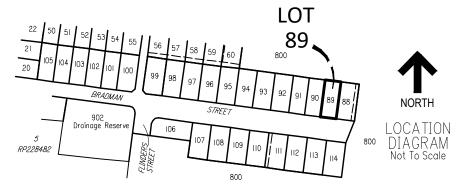

## **IMPORTANT NOTES**

- (1) This plan was produced for the exclusive use of DFC (Project Management) PTY LTD It is to be used as an attachment under the Land Sales Act to sell freehold land off the plan.
- (2) This plan shows details of Proposed Allotment 89 as described as part of Lot 1 on RP230991 situated in the Locality of D'Aguilar, Moreton Bay Regional Council.
- (3) All dimensions, areas and easements are subject to final registration of the survey plan.
- (4) Purchasers should contact the local authority to verify levels and the location of services before submitting building plans for approval.
- (5) The subject site may be affected by building envelope requirements. Purchasers should refer to the Reconfiguration of a Lot and/or Material Change of Use approvals as applicable.
- (6) Engineering design is derived from JFP Urban Consultants information, dated 16th September 2021.
- (7) Proposed Lot Layout taken from JFP ROL plan M2584P\_DA1R1 I dated 6th November 2019 Approved on 20/12/2019 by Moreton Bay Regional Council.
- (8) These notes form an integral part of this plan. If others use this information, they should be advised of its purpose and limitations.
- (9) This plan may not be reproduced unless these notes are included.

DISCLO
DFC (Proje
ARCHERS \
20-80 CAS

ISSUE: DETAILS:

DISCLOSURE PLAN
DFC (Project Management) Pty Ltd
ARCHERS WAY - STAGE 3
20-80 CASH STREET, D'AGUILAR

DETAILS:
PROJECT:
PLAN: ISSUE:
M2584 11/89 A
SHEET:
1 OF 1
FILE: