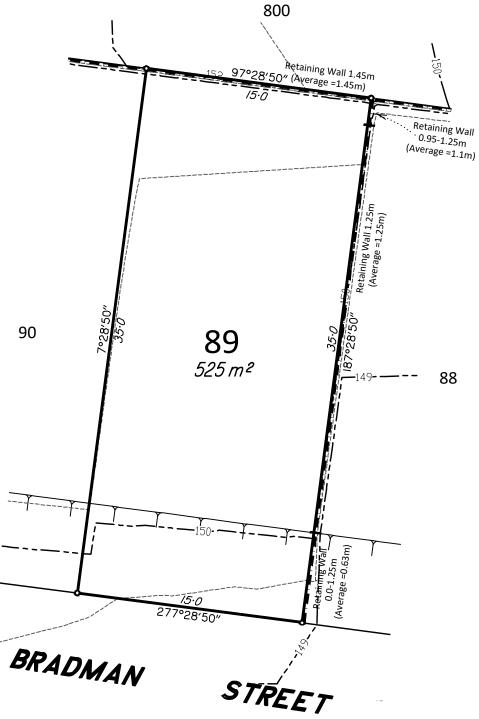

## **IMPORTANT NOTES**

- (1) This plan was produced for the exclusive use of DFC (Project Management) PTY LTD It is to be used as an attachment under the Land Sales Act to sell freehold land off the plan.
- (2) This plan shows details of Proposed Allotment 89 as described as part of Lot 1 on RP230991 situated in the Locality of D'Aguilar, Moreton Bay Regional Council.
- (3) All dimensions, areas and easements are subject to final registration of the survey plan.
- (4) Purchasers should contact the local authority to verify levels and the location of services before submitting building plans for approval.
- (5) The subject site may be affected by building envelope requirements. Purchasers should refer to the Reconfiguration of a Lot and/or Material Change of Use approvals as applicable.
- (6) Engineering design is derived from JFP Urban Consultants information, dated 16th September 2021.
- (7) Proposed Lot Layout taken from JFP ROL plan M2584P\_DA1R1 I dated 6th November 2019 Approved on 20/12/2019 by Moreton Bay Regional Council.
- (8) These notes form an integral part of this plan. If others use this information, they should be advised of its purpose and limitations.
- (9) This plan may not be reproduced unless these notes are included.

DISCLO
DFC (Proje
ARCHERS \
20-80 CAS

ISSUE: DETAILS:

DISCLOSURE PLAN
DFC (Project Management) Pty Ltd
ARCHERS WAY - STAGE 3
20-80 CASH STREET, D'AGUILAR

DETAILS:
PROJECT:
PLAN: ISSUE:
M2584 11/89 A
SHEET:
1 OF 1
FILE: