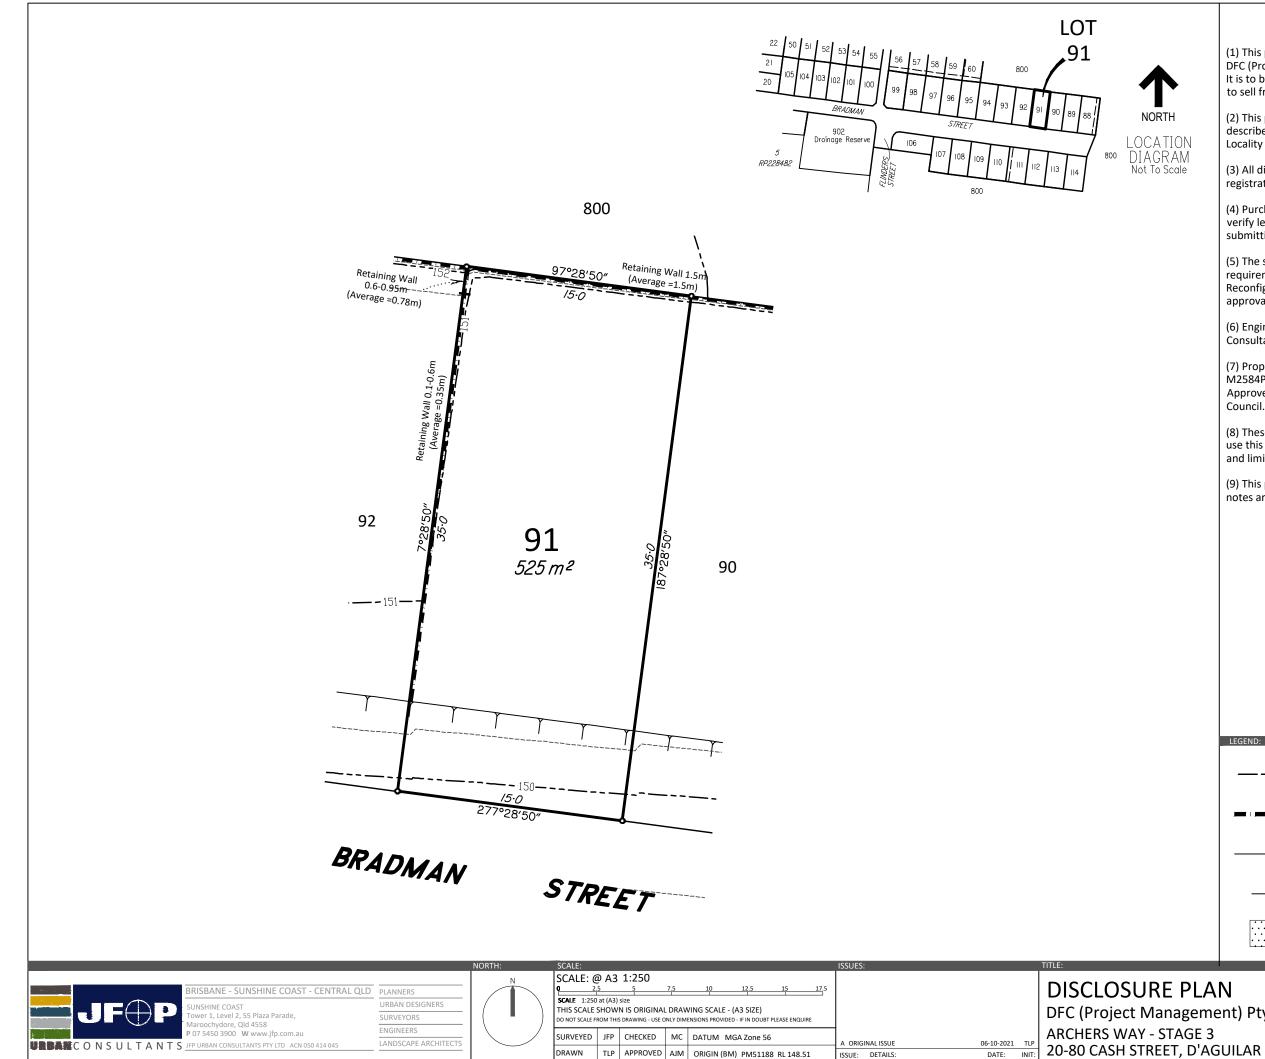

|                                | IMPORT                                                                                                                                                                                          | ANT NOTES                                                                                                                 |
|--------------------------------|-------------------------------------------------------------------------------------------------------------------------------------------------------------------------------------------------|---------------------------------------------------------------------------------------------------------------------------|
|                                | (1) This plan was produced for the exclusive use of<br>DFC (Project Management) PTY LTD<br>It is to be used as an attachment under the Land Sales Act<br>to sell freehold land off the plan.    |                                                                                                                           |
| l                              | (2) This plan shows details of Proposed Allotment 91 as described as part of Lot 1 on RP230991 situated in the Locality of D'Aguilar, Moreton Bay Regional Council.                             |                                                                                                                           |
|                                | (3) All dimensions, areas and easements are subject to final registration of the survey plan.                                                                                                   |                                                                                                                           |
|                                | (4) Purchasers should contact the local authority to verify levels and the location of services before submitting building plans for approval.                                                  |                                                                                                                           |
|                                | (5) The subject site may be affected by building envelope<br>requirements. Purchasers should refer to the<br>Reconfiguration of a Lot and/or Material Change of Use<br>approvals as applicable. |                                                                                                                           |
|                                | (6) Engineering design is derived from JFP Urban<br>Consultants information, dated 16th September 2021.                                                                                         |                                                                                                                           |
|                                | (7) Proposed Lot Layout taken from JFP ROL plan<br>M2584P_DA1R1 I dated 6th November 2019<br>Approved on 20/12/2019 by Moreton Bay Regional<br>Council.                                         |                                                                                                                           |
|                                | (8) These notes form an integral part of this plan. If others use this information, they should be advised of its purpose and limitations.                                                      |                                                                                                                           |
|                                | (9) This plan may not be reproduced unless these notes are included.                                                                                                                            |                                                                                                                           |
|                                |                                                                                                                                                                                                 |                                                                                                                           |
|                                |                                                                                                                                                                                                 |                                                                                                                           |
|                                |                                                                                                                                                                                                 |                                                                                                                           |
|                                |                                                                                                                                                                                                 |                                                                                                                           |
|                                |                                                                                                                                                                                                 |                                                                                                                           |
|                                | Contour Interval : 0.5m                                                                                                                                                                         |                                                                                                                           |
|                                | 3.0                                                                                                                                                                                             | DESIGNED CONTOURS ( as at the completion of the work )                                                                    |
|                                |                                                                                                                                                                                                 | RETAINING WALL                                                                                                            |
|                                |                                                                                                                                                                                                 | PROPOSED EASEMENT                                                                                                         |
|                                |                                                                                                                                                                                                 | TOP OF<br>BATTER                                                                                                          |
|                                | ······                                                                                                                                                                                          | FILL AREA                                                                                                                 |
| PLAN<br>ement) Pty Ltd<br>GE 3 |                                                                                                                                                                                                 | DETAILS:<br>PROJECT: PLAN: ISSUE:<br>M2584 11/91 A<br>SHEET:<br>1 OF 1<br>FILE:<br>M4057-11A Stg3 Disclosure.dwg<br>DATE: |
| D'AGUILAR                      |                                                                                                                                                                                                 | 6th October, 2021                                                                                                         |