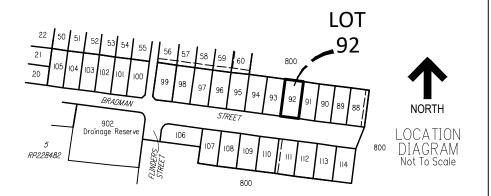

## **IMPORTANT NOTES**

- (1) This plan was produced for the exclusive use of DFC (Project Management) PTY LTD It is to be used as an attachment under the Land Sales Act to sell freehold land off the plan.
- (2) This plan shows details of Proposed Allotment 92 as described as part of Lot 1 on RP230991 situated in the Locality of D'Aguilar, Moreton Bay Regional Council.
- (3) All dimensions, areas and easements are subject to final registration of the survey plan.
- (4) Purchasers should contact the local authority to verify levels and the location of services before submitting building plans for approval.
- (5) The subject site may be affected by building envelope requirements. Purchasers should refer to the Reconfiguration of a Lot and/or Material Change of Use approvals as applicable.
- (6) Engineering design is derived from JFP Urban Consultants information, dated 16th September 2021.
- (7) Proposed Lot Layout taken from JFP ROL plan M2584P\_DA1R1 I dated 6th November 2019 Approved on 20/12/2019 by Moreton Bay Regional
- (8) These notes form an integral part of this plan. If others use this information, they should be advised of its purpose and limitations.
- (9) This plan may not be reproduced unless these notes are included.