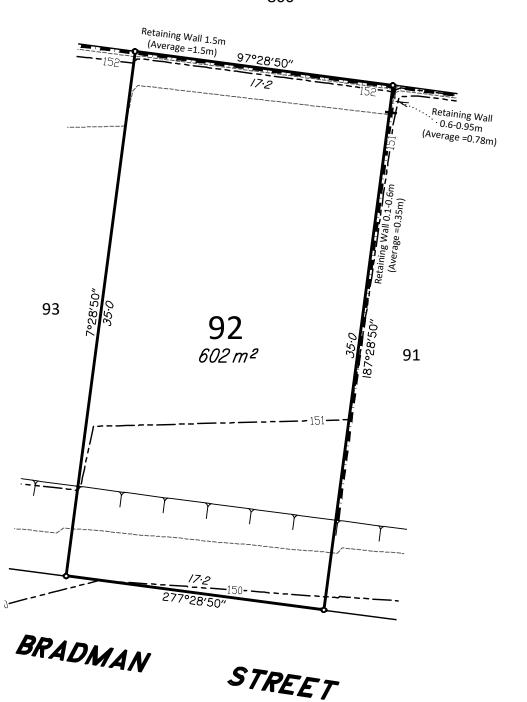

## **IMPORTANT NOTES**

- (1) This plan was produced for the exclusive use of DFC (Project Management) PTY LTD It is to be used as an attachment under the Land Sales Act to sell freehold land off the plan.
- (2) This plan shows details of Proposed Allotment 92 as described as part of Lot 1 on RP230991 situated in the Locality of D'Aguilar, Moreton Bay Regional Council.
- (3) All dimensions, areas and easements are subject to final registration of the survey plan.
- (4) Purchasers should contact the local authority to verify levels and the location of services before submitting building plans for approval.
- (5) The subject site may be affected by building envelope requirements. Purchasers should refer to the Reconfiguration of a Lot and/or Material Change of Use approvals as applicable.
- (6) Engineering design is derived from JFP Urban Consultants information, dated 16th September 2021.
- (7) Proposed Lot Layout taken from JFP ROL plan M2584P\_DA1R1 I dated 6th November 2019 Approved on 20/12/2019 by Moreton Bay Regional
- (8) These notes form an integral part of this plan. If others use this information, they should be advised of its purpose and limitations.
- (9) This plan may not be reproduced unless these notes are included.

Contour Interval: 0.5m

RISBANE - SUNSHINE COAST - CENTRAL QLD PLANNERS er 1, Level 2, 55 Plaza Parade SURVEYORS 07 5450 3900 W www.ifp.com.au URBANIC O N S U L T A N T S JFP URBAN CONSULTANTS PTY LTD ACN 050 414 045