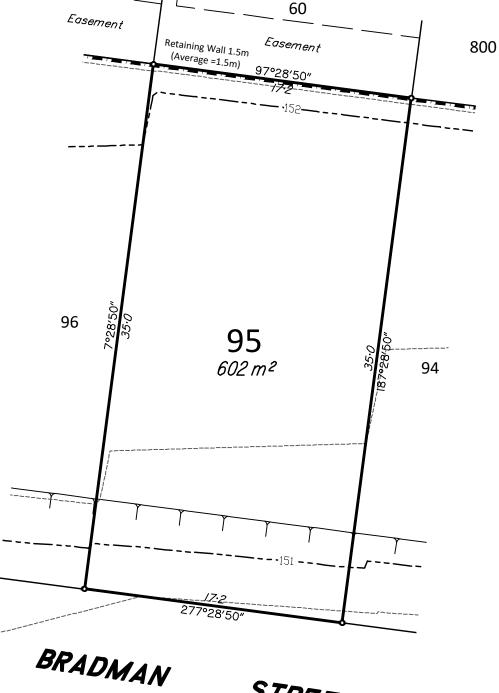

## **IMPORTANT NOTES**

- (1) This plan was produced for the exclusive use of DFC (Project Management) PTY LTD It is to be used as an attachment under the Land Sales Act to sell freehold land off the plan.
- (2) This plan shows details of Proposed Allotment 95 as described as part of Lot 1 on RP230991 situated in the Locality of D'Aguilar, Moreton Bay Regional Council.
- (3) All dimensions, areas and easements are subject to final registration of the survey plan.
- (4) Purchasers should contact the local authority to verify levels and the location of services before submitting building plans for approval.
- (5) The subject site may be affected by building envelope requirements. Purchasers should refer to the Reconfiguration of a Lot and/or Material Change of Use approvals as applicable.
- (6) Engineering design is derived from JFP Urban Consultants information, dated 16th September 2021.
- (7) Proposed Lot Layout taken from JFP ROL plan M2584P\_DA1R1 I dated 6th November 2019 Approved on 20/12/2019 by Moreton Bay Regional
- (8) These notes form an integral part of this plan. If others use this information, they should be advised of its purpose and limitations.
- (9) This plan may not be reproduced unless these notes are included.

Contour Interval: 0.5m

| RTH: | SCALE:                                                                                                                                                        |      |          |     |          |             |   |
|------|---------------------------------------------------------------------------------------------------------------------------------------------------------------|------|----------|-----|----------|-------------|---|
| N    | SCALE: @                                                                                                                                                      | 9 A3 | 1:250    |     |          |             |   |
|      | Q 2.                                                                                                                                                          | 5    | 5        | 7.5 | 10       | 12.5        |   |
|      | SCALE 1:250 at (A3) size THIS SCALE SHOWN IS ORIGINAL DRAWING SCALE - (A3 SIZE) DO NOT SCALE FROM THIS DRAWING - USE ONLY DIMENSIONS PROVIDED - IF IN DOUBT P |      |          |     |          |             |   |
|      | SURVEYED                                                                                                                                                      | JFP  | CHECKED  | МС  | DATUM    | MGA Zone 56 | ō |
|      | DRAWN                                                                                                                                                         | TLP  | APPROVED | AJM | ORIGIN ( | 3M) PM5118  | 8 |

STREET

PLEASE ENQUIRE 06-10-2021 TLP 88 RL 148.51 ISSUE: DETAILS: DATE: INIT:

**DISCLOSURE PLAN** DFC (Project Management) Pty Ltd **ARCHERS WAY - STAGE 3** 20-80 CASH STREET, D'AGUILAR

M2584 11/95 A 1 OF 1 M4057-11A Stg3 Disclosure.dwg