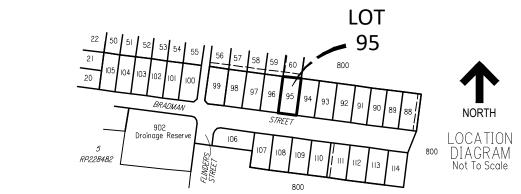

## **IMPORTANT NOTES**

- (1) This plan was produced for the exclusive use of DFC (Project Management) PTY LTD It is to be used as an attachment under the Land Sales Act to sell freehold land off the plan.
- (2) This plan shows details of Proposed Allotment 95 as described as part of Lot 1 on RP230991 situated in the Locality of D'Aguilar, Moreton Bay Regional Council.
- (3) All dimensions, areas and easements are subject to final registration of the survey plan.
- (4) Purchasers should contact the local authority to verify levels and the location of services before submitting building plans for approval.
- (5) The subject site may be affected by building envelope requirements. Purchasers should refer to the Reconfiguration of a Lot and/or Material Change of Use approvals as applicable.
- (6) Engineering design is derived from JFP Urban Consultants information, dated 16th September 2021.
- (7) Proposed Lot Layout taken from JFP ROL plan M2584P\_DA1R1 I dated 6th November 2019 Approved on 20/12/2019 by Moreton Bay Regional
- (8) These notes form an integral part of this plan. If others use this information, they should be advised of its purpose and limitations.
- (9) This plan may not be reproduced unless these notes are included.