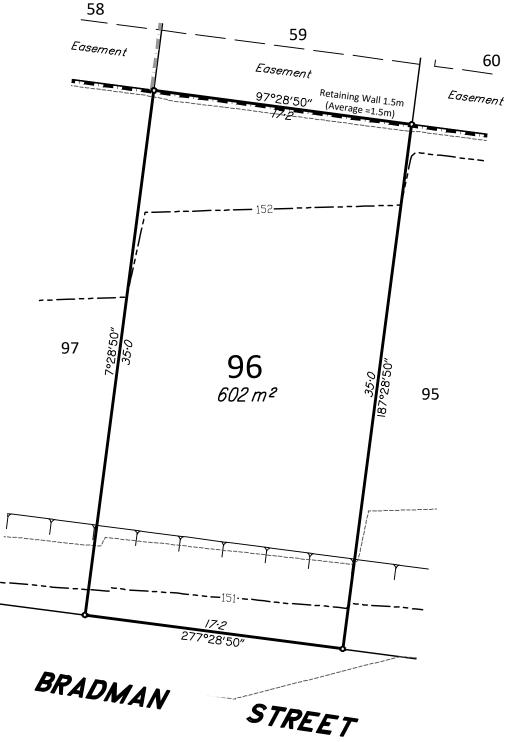

## **IMPORTANT NOTES**

- (1) This plan was produced for the exclusive use of DFC (Project Management) PTY LTD It is to be used as an attachment under the Land Sales Act to sell freehold land off the plan.
- (2) This plan shows details of Proposed Allotment 96 as described as part of Lot 1 on RP230991 situated in the Locality of D'Aguilar, Moreton Bay Regional Council.
- (3) All dimensions, areas and easements are subject to final registration of the survey plan.
- (4) Purchasers should contact the local authority to verify levels and the location of services before submitting building plans for approval.
- (5) The subject site may be affected by building envelope requirements. Purchasers should refer to the Reconfiguration of a Lot and/or Material Change of Use approvals as applicable.
- (6) Engineering design is derived from JFP Urban Consultants information, dated 16th September 2021.
- (7) Proposed Lot Layout taken from JFP ROL plan M2584P\_DA1R1 I dated 6th November 2019 Approved on 20/12/2019 by Moreton Bay Regional Council.
- (8) These notes form an integral part of this plan. If others use this information, they should be advised of its purpose and limitations.
- (9) This plan may not be reproduced unless these notes are included.