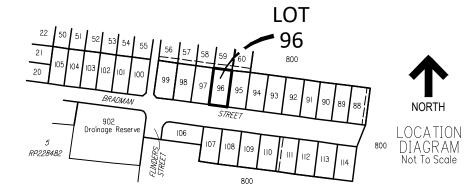

## **IMPORTANT NOTES**

- (1) This plan was produced for the exclusive use of DFC (Project Management) PTY LTD It is to be used as an attachment under the Land Sales Act to sell freehold land off the plan.
- (2) This plan shows details of Proposed Allotment 96 as described as part of Lot 1 on RP230991 situated in the Locality of D'Aguilar, Moreton Bay Regional Council.
- (3) All dimensions, areas and easements are subject to final registration of the survey plan.
- (4) Purchasers should contact the local authority to verify levels and the location of services before submitting building plans for approval.
- (5) The subject site may be affected by building envelope requirements. Purchasers should refer to the Reconfiguration of a Lot and/or Material Change of Use approvals as applicable.
- (6) Engineering design is derived from JFP Urban Consultants information, dated 16th September 2021.
- (7) Proposed Lot Layout taken from JFP ROL plan M2584P\_DA1R1 I dated 6th November 2019 Approved on 20/12/2019 by Moreton Bay Regional Council.
- (8) These notes form an integral part of this plan. If others use this information, they should be advised of its purpose and limitations.
- (9) This plan may not be reproduced unless these notes are included.