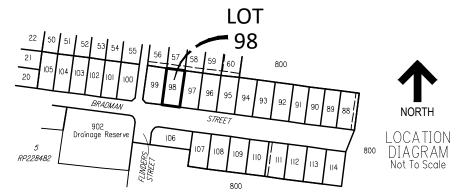

## DISCLOSURE PLAN

06-10-2021 TLP

DFC (Project Management) Pty Ltd ARCHERS WAY - STAGE 3 20-80 CASH STREET, D'AGUILAR DETAILS:
PROJECT:
PLAN: ISSUE:
M2584 11/98 A
SHEET:
1 OF 1
FILE:

M4057-11A Stg3 Disclosure.dwg DATE: 6th October, 2021