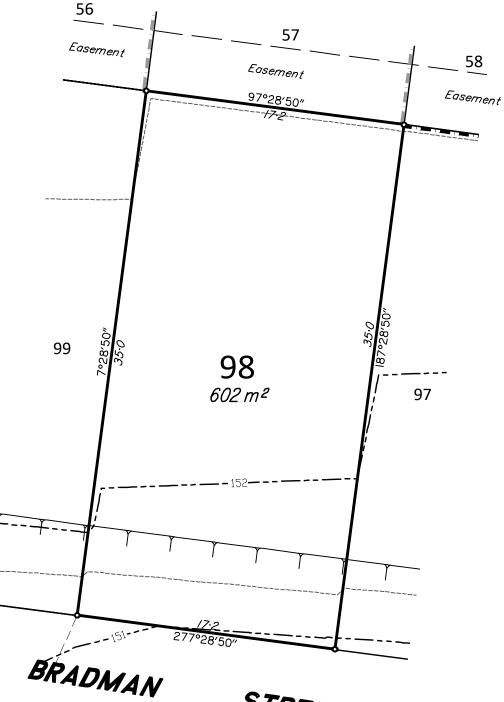

## DISCLOSURE PLAN

06-10-2021 TLP

DFC (Project Management) Pty Ltd ARCHERS WAY - STAGE 3 20-80 CASH STREET, D'AGUILAR DETAILS:
PROJECT:
PLAN: ISSUE:
M2584 11/98 A
SHEET:
1 OF 1
FILE:

M4057-11A Stg3 Disclosure.dwg DATE: 6th October, 2021