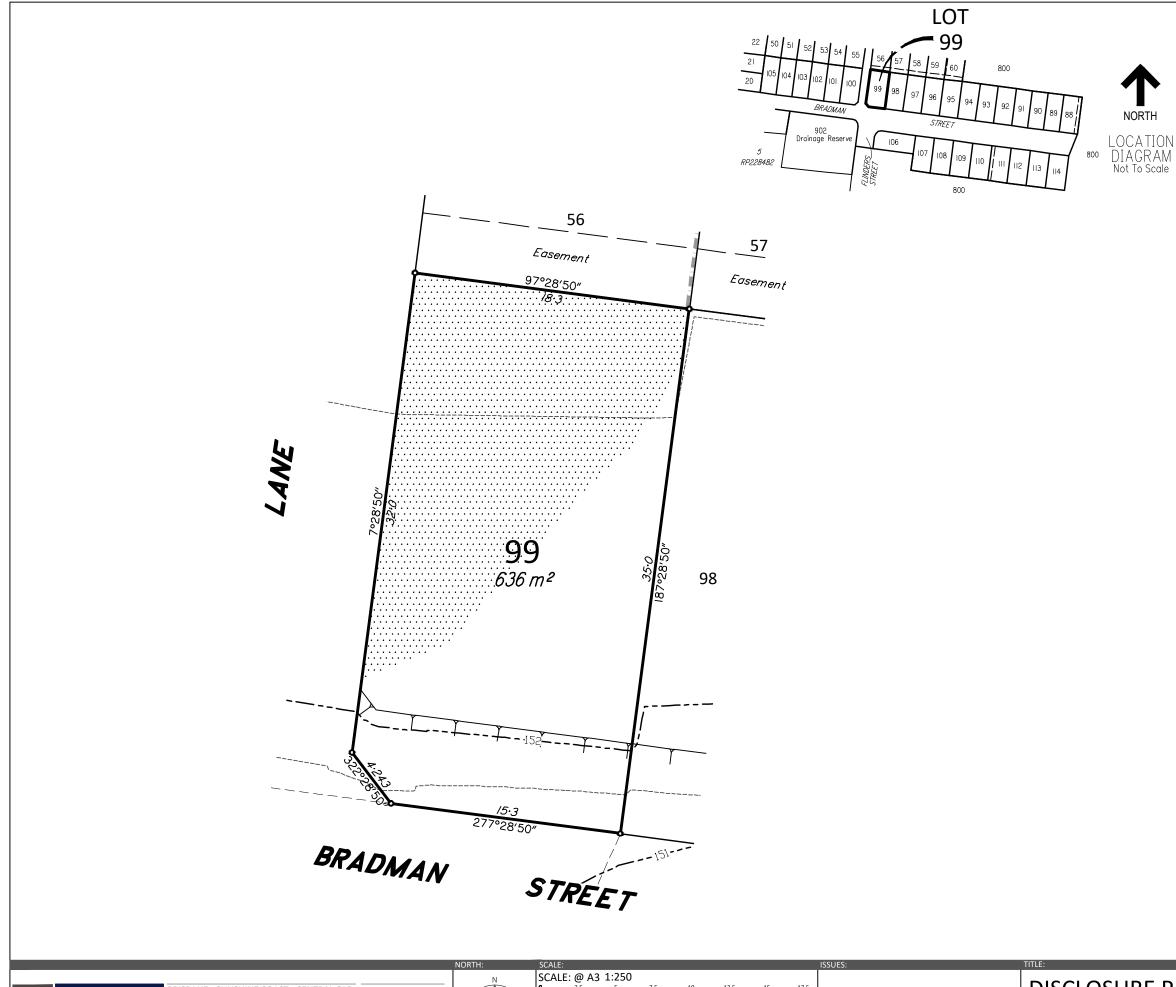

|                              | IMPORTA                                                                                                                                                                                                                                                                               | ANT NOTES                                                   |  |  |  |
|------------------------------|---------------------------------------------------------------------------------------------------------------------------------------------------------------------------------------------------------------------------------------------------------------------------------------|-------------------------------------------------------------|--|--|--|
|                              | (1) This plan was produced for the exclusive use of                                                                                                                                                                                                                                   |                                                             |  |  |  |
| •                            | DFC (Project Management) PTY LTD<br>It is to be used as an attachment under the Land Sales Act<br>to sell freehold land off the plan.                                                                                                                                                 |                                                             |  |  |  |
| ON                           | (2) This plan shows details of Proposed Allotment 99 as described as part of Lot 1 on RP230991 situated in the Locality of D'Aguilar, Moreton Bay Regional Council.                                                                                                                   |                                                             |  |  |  |
| AM<br>ale                    | (3) All dimensions, areas and easements are subject to final<br>registration of the survey plan.                                                                                                                                                                                      |                                                             |  |  |  |
|                              | (4) The depth of fill placed as part of these works is from<br>0.0m to 1.2m. The compaction of the fill will be carried out<br>in accordance with Australian Standard AS 3798-2007. Level<br>1 inspection and testing applies to all allotment fill placed<br>as part of these works. |                                                             |  |  |  |
|                              | (5) Purchasers should contact the local authority to verify levels and the location of services before submitting building plans for approval.                                                                                                                                        |                                                             |  |  |  |
|                              | (6) The subject site may be affected by building envelope<br>requirements. Purchasers should refer to the<br>Reconfiguration of a Lot and/or Material Change of Use<br>approvals as applicable.                                                                                       |                                                             |  |  |  |
|                              | (7) Engineering design is derived from JFP Urban<br>Consultants information, dated 16th September 2021.                                                                                                                                                                               |                                                             |  |  |  |
|                              | (8) Proposed Lot Layout taken from JFP ROL plan<br>M2584P_DA1R1 I dated 6th November 2019<br>Approved on 20/12/2019 by Moreton Bay Regional<br>Council.                                                                                                                               |                                                             |  |  |  |
|                              | (9) These notes form an integral part of this plan. If others use this information, they should be advised of its purpose and limitations.                                                                                                                                            |                                                             |  |  |  |
|                              | (10) This plan may not be reproduced unless these notes are included.                                                                                                                                                                                                                 |                                                             |  |  |  |
|                              |                                                                                                                                                                                                                                                                                       |                                                             |  |  |  |
|                              |                                                                                                                                                                                                                                                                                       |                                                             |  |  |  |
|                              |                                                                                                                                                                                                                                                                                       |                                                             |  |  |  |
|                              | Contour Interval : 0.5m                                                                                                                                                                                                                                                               |                                                             |  |  |  |
|                              | 3.0                                                                                                                                                                                                                                                                                   | DESIGNED CONTOURS<br>( as at the completion of the work )   |  |  |  |
|                              |                                                                                                                                                                                                                                                                                       | RETAINING WALL                                              |  |  |  |
|                              |                                                                                                                                                                                                                                                                                       | PROPOSED EASEMENT                                           |  |  |  |
|                              | <u> </u>                                                                                                                                                                                                                                                                              | TOP OF<br>BATTER                                            |  |  |  |
|                              |                                                                                                                                                                                                                                                                                       | FILL AREA                                                   |  |  |  |
|                              |                                                                                                                                                                                                                                                                                       | DETAILS:                                                    |  |  |  |
| PLA                          | N                                                                                                                                                                                                                                                                                     | PROJECT: PLAN: ISSUE: M2584 11/99 A                         |  |  |  |
| , .                          | ent) Pty Ltd                                                                                                                                                                                                                                                                          | SHEET:<br>1 OF 1                                            |  |  |  |
| •                            |                                                                                                                                                                                                                                                                                       | FILE:                                                       |  |  |  |
| AGE 3<br><sup>-</sup> , D'AG | IUILAR                                                                                                                                                                                                                                                                                | M4057-11A Stg3 Disclosure.dwg<br>DATE:<br>6th October, 2021 |  |  |  |
| , •                          |                                                                                                                                                                                                                                                                                       | ··· ······,                                                 |  |  |  |