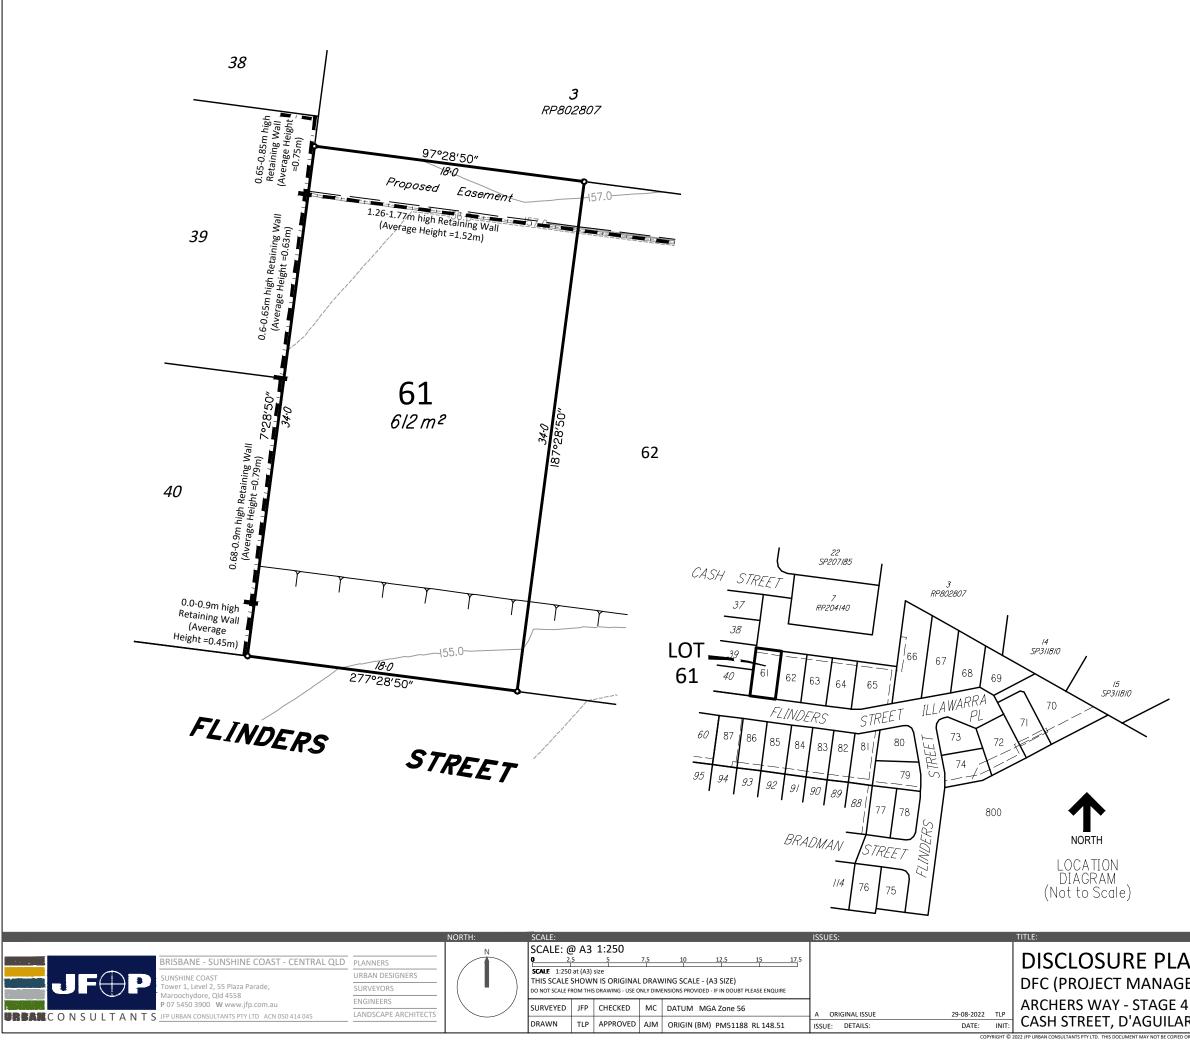

## **IMPORTANT NOTES**

|    | (1) This plan was produced fo<br>DFC (PROJECT MANAGEMENT<br>It is to be used as an attachme<br>to sell freehold land off the pl                                                                     | ) PTY LTD<br>ent under the Land Sales Act                 |
|----|-----------------------------------------------------------------------------------------------------------------------------------------------------------------------------------------------------|-----------------------------------------------------------|
|    | (2) This plan shows details of<br>described as part of Lot 800 o<br>Locality of D'Aguilar, Moreton                                                                                                  | n SP311634 situated in the                                |
|    | (3) All dimensions, areas and a registration of the survey plar                                                                                                                                     | easements are subject to final<br>n.                      |
|    | (4) The compaction of the fill will be carried out in accordance with Australian Standard AS 3798-2007. Level 1 inspection and testing applies to all allotment fill placed as part of these works. |                                                           |
|    | (5) Purchasers should contact the local authority to verify levels and the location of services before submitting building plans for approval.                                                      |                                                           |
|    | (6) The subject site may be affected by building envelope requirements. Purchasers should refer to the Reconfiguration of a Lot and/or Material Change of Use approvals as applicable.              |                                                           |
|    | (7) Engineering design is derived from JFP Urban<br>Consultants information, dated 1st July, 2022.                                                                                                  |                                                           |
|    | (8) Proposed Lot Layout taken from JFP ROL plan<br>M2584P_DA1 R1 P dated 28th April, 2022.                                                                                                          |                                                           |
|    | (9) These notes form an integral part of this plan. If others use this information, they should be advised of its purpose and limitations.                                                          |                                                           |
|    | (10) This plan may not be reproduced unless these notes are included.                                                                                                                               |                                                           |
|    |                                                                                                                                                                                                     |                                                           |
|    |                                                                                                                                                                                                     |                                                           |
|    |                                                                                                                                                                                                     |                                                           |
|    |                                                                                                                                                                                                     |                                                           |
|    | Contour Interval : 0.5m                                                                                                                                                                             |                                                           |
|    | 3.0                                                                                                                                                                                                 | DESIGNED CONTOURS<br>( as at the completion of the work ) |
|    | 999   999   999   999   999   999   999                                                                                                                                                             | RETAINING WALL                                            |
|    |                                                                                                                                                                                                     | PROPOSED EASEMENT                                         |
|    |                                                                                                                                                                                                     | TOP OF<br>BATTER                                          |
|    | ·····                                                                                                                                                                                               | FILL AREA                                                 |
|    | l                                                                                                                                                                                                   | DETAILS:                                                  |
|    | NI                                                                                                                                                                                                  | PROJECT: PLAN: ISSUE:<br>M2584 14/61 A                    |
| 4  |                                                                                                                                                                                                     | SHEET:                                                    |
| δE | MENT) PTY LTD                                                                                                                                                                                       | 1 OF 1                                                    |
| 4  |                                                                                                                                                                                                     | M2584-14A Stg4 Disclosure.dwg                             |
| ٨R |                                                                                                                                                                                                     | 29th August 2022                                          |