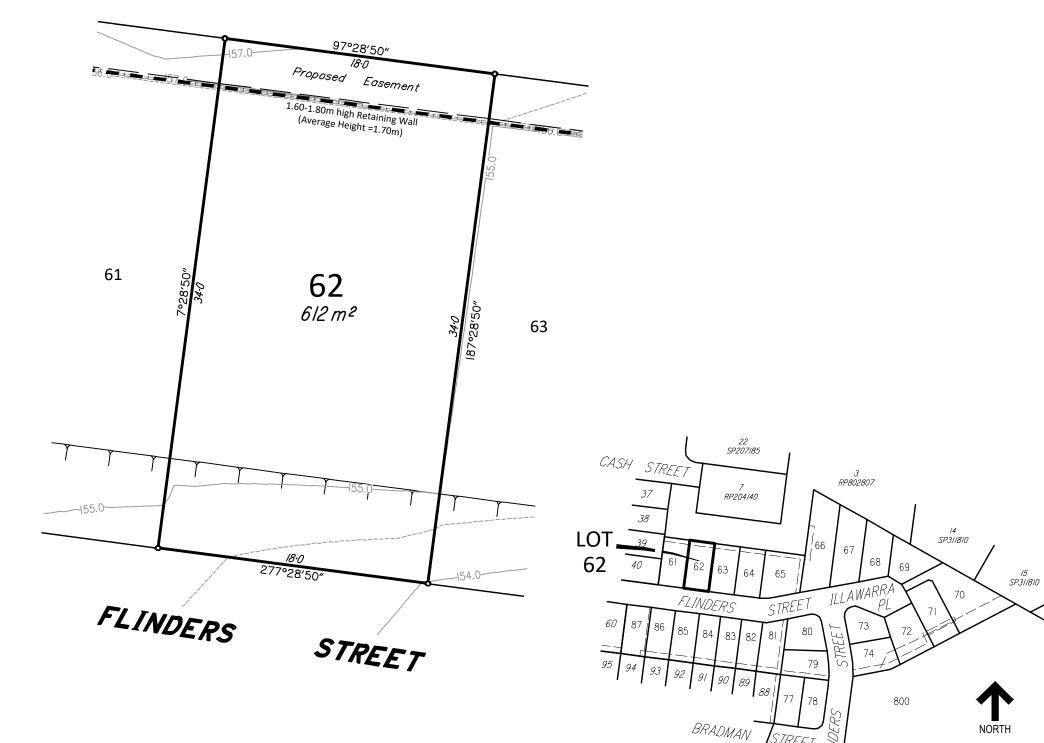

## **IMPORTANT NOTES**

- (1) This plan was produced for the exclusive use of DFC (PROJECT MANAGEMENT) PTY LTD It is to be used as an attachment under the Land Sales Act to sell freehold land off the plan.
- (2) This plan shows details of Proposed Allotment 62 described as part of Lot 800 on SP311634 situated in the Locality of D'Aguilar, Moreton Bay Regional Council.
- (3) All dimensions, areas and easements are subject to final registration of the survey plan.
- (4) The compaction of the fill will be carried out in accordance with Australian Standard AS 3798-2007. Level 1 inspection and testing applies to all allotment fill placed as part of these works.
- (5) Purchasers should contact the local authority to verify levels and the location of services before submitting building plans for approval.
- (6) The subject site may be affected by building envelope requirements. Purchasers should refer to the Reconfiguration of a Lot and/or Material Change of Use approvals as applicable.
- (7) Engineering design is derived from JFP Urban Consultants information, dated 1st July, 2022.
- (8) Proposed Lot Layout taken from JFP ROL plan M2584P\_DA1 R1 P dated 28th April, 2022.
- (9) These notes form an integral part of this plan. If others use this information, they should be advised of its purpose and limitations.
- (10) This plan may not be reproduced unless these notes are included.

Contour Interval: 0.5m

| ORTH: | SCALE:                                                                                                                                             |     |          |     |          |             |              |      | ISSUES:         |
|-------|----------------------------------------------------------------------------------------------------------------------------------------------------|-----|----------|-----|----------|-------------|--------------|------|-----------------|
| N     | SCALE: @ A3 1:250                                                                                                                                  |     |          |     |          |             |              |      |                 |
|       | Q 2                                                                                                                                                | 5   | 5        | 7.5 | 10       | 12.5        | 15           | 17.5 |                 |
|       | <b>SCALE</b> 1:250 at (A3) size                                                                                                                    |     |          |     |          |             |              |      |                 |
|       | THIS SCALE SHOWN IS ORIGINAL DRAWING SCALE - (A3 SIZE)  DO NOT SCALE FROM THIS DRAWING - USE ONLY DIMENSIONS PROVIDED - IF IN DOUBT PLEASE ENQUIRE |     |          |     |          |             |              |      |                 |
|       | SURVEYED                                                                                                                                           | JFP | CHECKED  | МС  | DATUM    | MGA Zone 56 | 5            |      | A ORIGINALISSUE |
|       | DRAWN                                                                                                                                              | TLP | APPROVED | AJM | ORIGIN ( | BM) PM5118  | 88 RL 148.51 | L    | ISSUE: DETAILS: |
|       |                                                                                                                                                    |     |          |     |          |             |              |      |                 |

**DISCLOSURE PLAN** DFC (PROJECT MANAGEMENT) PTY LTD **ARCHERS WAY - STAGE 4** CASH STREET, D'AGUILAR

LOCATION DIAGRAM

(Not to Scale)

29-08-2022 TLP

M2584 14/62 A 1 OF 1 M2584-14A Stg4 Disclosure.dwg

29th August 2022