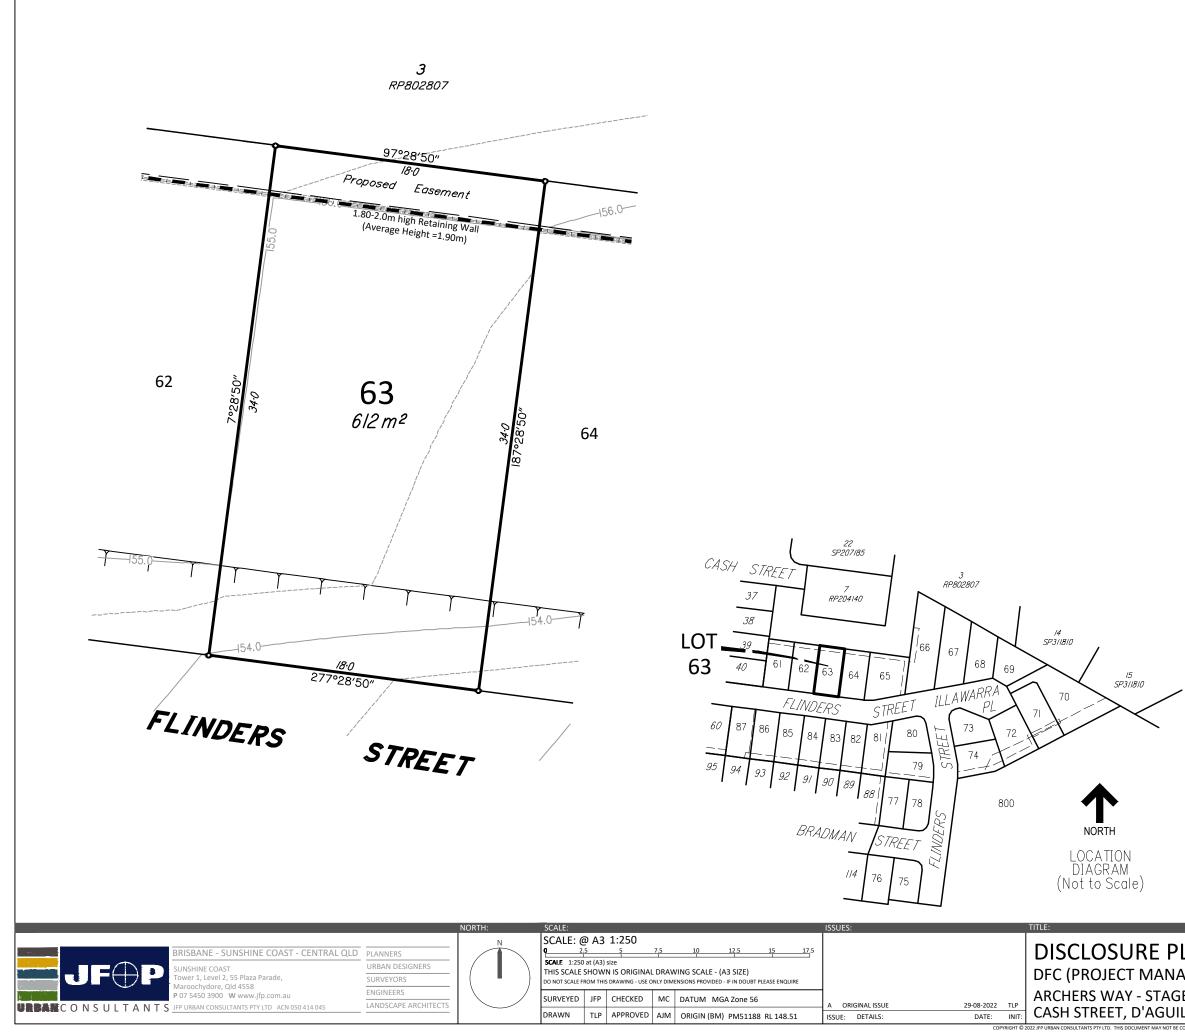

(2) This plan shows details of Proposed Allotment 63 described as part of Lot 800 on SP311634 situated in the Locality of D'Aguilar, Moreton Bay Regional Council.

(3) All dimensions, areas and easements are subject to final registration of the survey plan.

(4) The compaction of the fill will be carried out in accordance with Australian Standard AS 3798-2007. Level 1 inspection and testing applies to all allotment fill placed as part of these works.

(5) Purchasers should contact the local authority to verify levels and the location of services before submitting building plans for approval.

(6) The subject site may be affected by building envelope requirements. Purchasers should refer to the Reconfiguration of a Lot and/or Material Change of Use approvals as applicable.

(7) Engineering design is derived from JFP Urban Consultants information, dated 1st July, 2022.

(8) Proposed Lot Layout taken from JFP ROL plan M2584P\_DA1 R1 P dated 28th April, 2022.

(9) These notes form an integral part of this plan. If others use this information, they should be advised of its purpose and limitations.

## Contour Interval: 0.5m

LEGEND:

|                                                                                                                                        |        | 3.0 DESIGNED CONTOURS<br>( as at the completion of the wo             |   |
|----------------------------------------------------------------------------------------------------------------------------------------|--------|-----------------------------------------------------------------------|---|
|                                                                                                                                        |        | RETAINING WALL                                                        |   |
|                                                                                                                                        |        | PROPOSED EASEMENT                                                     |   |
|                                                                                                                                        |        | TOP OF<br>BATTER                                                      |   |
|                                                                                                                                        | ······ | FILL AREA                                                             |   |
|                                                                                                                                        | 1      | DETAILS:                                                              |   |
| P <b>LAN</b><br>NAGEMENT) PTY LTD                                                                                                      |        | PROJECT: PLAN:<br>M2584 14/63<br>SHEET:<br>1 OF 1<br>FUIF:            | A |
| GE 4<br>JILAR                                                                                                                          |        | M2584-14A Stg4 Disclosure.dwg<br><sub>DATE:</sub><br>29th August 2022 |   |
| BE COPIED OR TRANSMITTED IN ANY FORM OR BY ANY MEANS IN PART OR IN WHOLE WITHOUT THE WRITTEN CONSENT OF JFP URBAN CONSULTANTS PTY LTD. |        |                                                                       |   |