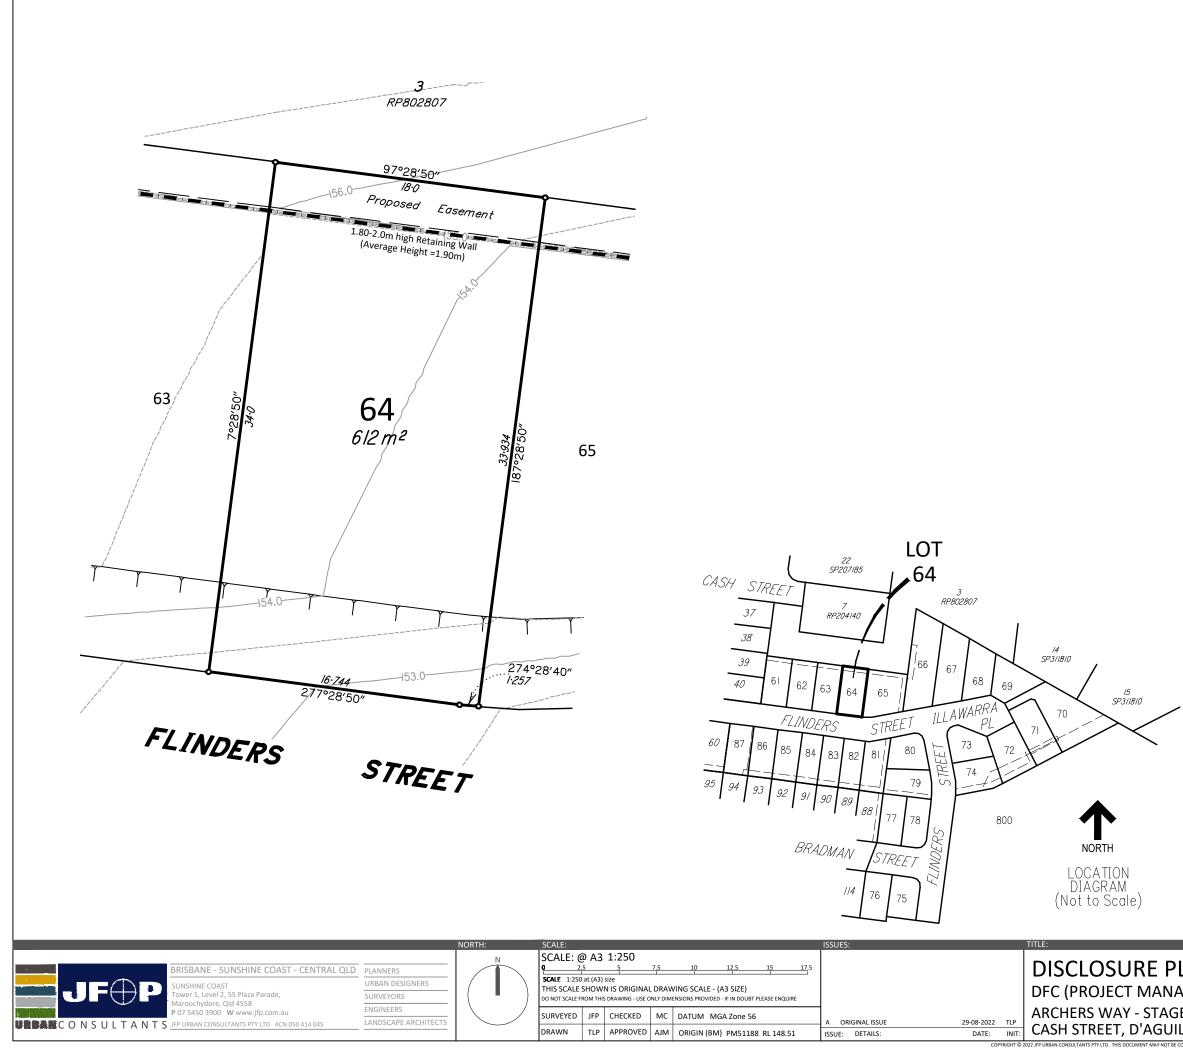

(2) This plan shows details of Proposed Allotment 64 described as part of Lot 800 on SP311634 situated in the Locality of D'Aguilar, Moreton Bay Regional Council.

(3) All dimensions, areas and easements are subject to final registration of the survey plan.

(8) Proposed Lot Layout taken from JFP ROL plan M2584P\_DA1 R1 P dated 28th April, 2022.

(9) These notes form an integral part of this plan. If others use this information, they should be advised of its purpose and limitations.

## Contour Interval: 0.5m

LEGEND

|                                                                                                                                          |                                       | DESIGNED CONTOURS ( as at the completion of the work )              |
|------------------------------------------------------------------------------------------------------------------------------------------|---------------------------------------|---------------------------------------------------------------------|
|                                                                                                                                          |                                       | RETAINING WALL                                                      |
|                                                                                                                                          |                                       | PROPOSED EASEMENT                                                   |
|                                                                                                                                          |                                       | TOP OF<br>BATTER                                                    |
|                                                                                                                                          | · · · · · · · · · · · · · · · · · · · | FILL AREA                                                           |
|                                                                                                                                          |                                       | DETAILS:                                                            |
| PLAN                                                                                                                                     |                                       | PROJECT: PLAN: ISSUE:<br>M2584 14/64 A<br>Sheet:                    |
| NAGEMENT) PTY LTD                                                                                                                        |                                       | 1 OF 1                                                              |
| GE 4<br>JILAR                                                                                                                            |                                       | FILE:<br>M2584-14A Stg4 Disclosure.dwg<br>DATE:<br>29th August 2022 |
| T BE COPIED OR TRANSMITTED IN ANY FORM OR BY ANY MEANS IN PART OR IN WHOLE WITHOUT THE WRITTEN CONSENT OF JFP URBAN CONSULTANTS PTY LTD. |                                       |                                                                     |