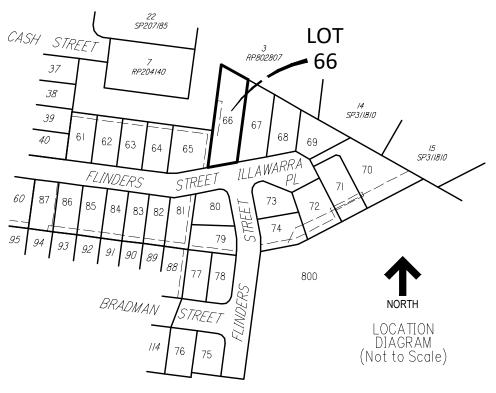

## RP802807 3 RP802807 66 1321 m<sup>2</sup> 67 65 STREET FLINDERS

3

ORIGINAL ISSUE

## **IMPORTANT NOTES**

- (1) This plan was produced for the exclusive use of DFC (PROJECT MANAGEMENT) PTY LTD It is to be used as an attachment under the Land Sales Act to sell freehold land off the plan.
- (2) This plan shows details of Proposed Allotment 66 described as part of Lot 800 on SP311634 situated in the Locality of D'Aguilar, Moreton Bay Regional Council.
- (3) All dimensions, areas and easements are subject to final registration of the survey plan.
- (4) The compaction of the fill will be carried out in accordance with Australian Standard AS 3798-2007. Level 1 inspection and testing applies to all allotment fill placed as part of these works.
- (5) Purchasers should contact the local authority to verify levels and the location of services before submitting building plans for approval.
- (6) The subject site may be affected by building envelope requirements. Purchasers should refer to the Reconfiguration of a Lot and/or Material Change of Use approvals as applicable.
- (7) Engineering design is derived from JFP Urban Consultants information, dated 1st July, 2022.
- (8) Proposed Lot Layout taken from JFP ROL plan M2584P DA1 R1 P dated 28th April, 2022.
- (9) These notes form an integral part of this plan. If others use this information, they should be advised of its purpose and limitations.
- (10) This plan may not be reproduced unless these notes are included.