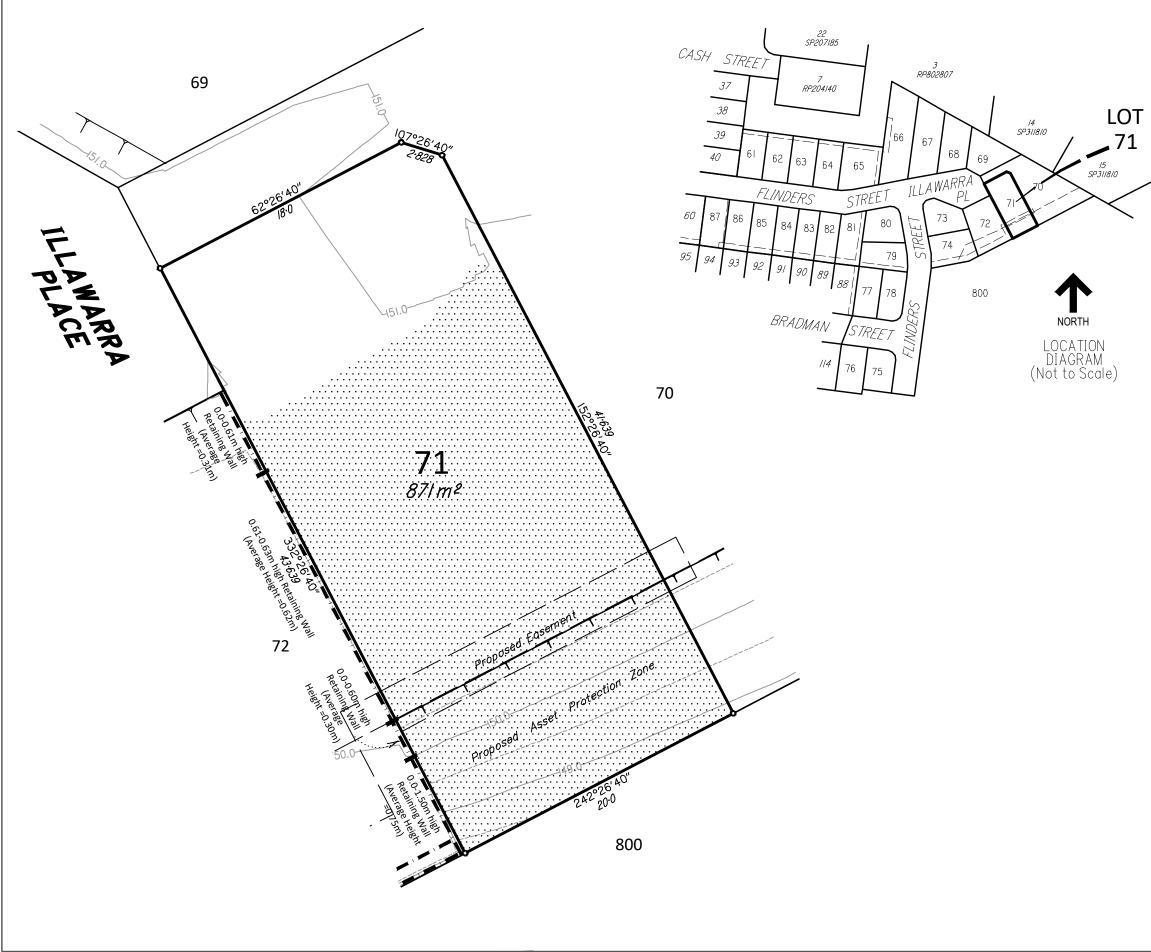

(2) This plan shows details of Proposed Allotment 71 described as part of Lot 800 on SP311634 situated in the Locality of D'Aguilar, Moreton Bay Regional Council.

(3) All dimensions, areas and easements are subject to final registration of the survey plan.

(4) The depth of fill placed as part of these works is from 0.0m to 1.4m. The compaction of the fill will be carried out in accordance with Australian Standard AS 3798-2007. Level 1 inspection and testing applies to all allotment fill placed as part of these works.

(7) Engineering design is derived from JFP Urban Consultants information, dated 1st July, 2022.

(8) Proposed Lot Layout taken from JFP ROL plan M2584P\_DA1 R1 P dated 28th April, 2022.

(9) These notes form an integral part of this plan. If others use this information, they should be advised of its purpose and limitations.

## Contour Interval: 0.5m

LEGEND:

|                                             | DESIGNED CONTOURS ( as at the completion of the work )                                                                            |  |  |
|---------------------------------------------|-----------------------------------------------------------------------------------------------------------------------------------|--|--|
|                                             | RETAINING WALL                                                                                                                    |  |  |
|                                             | PROPOSED EASEMENT                                                                                                                 |  |  |
|                                             | TOP OF<br>BATTER                                                                                                                  |  |  |
|                                             | FILL AREA                                                                                                                         |  |  |
|                                             | DETAILS:                                                                                                                          |  |  |
| PLAN<br>NAGEMENT) PTY LTD<br>AGE 4<br>UILAR | PROJECT: PLAN: ISSUE:<br>M2584 14/71 A<br>SHEET:<br>1 OF 1<br>FILE:<br>M2584-14A Stg4 Disclosure.dwg<br>DATE:<br>29th August 2022 |  |  |