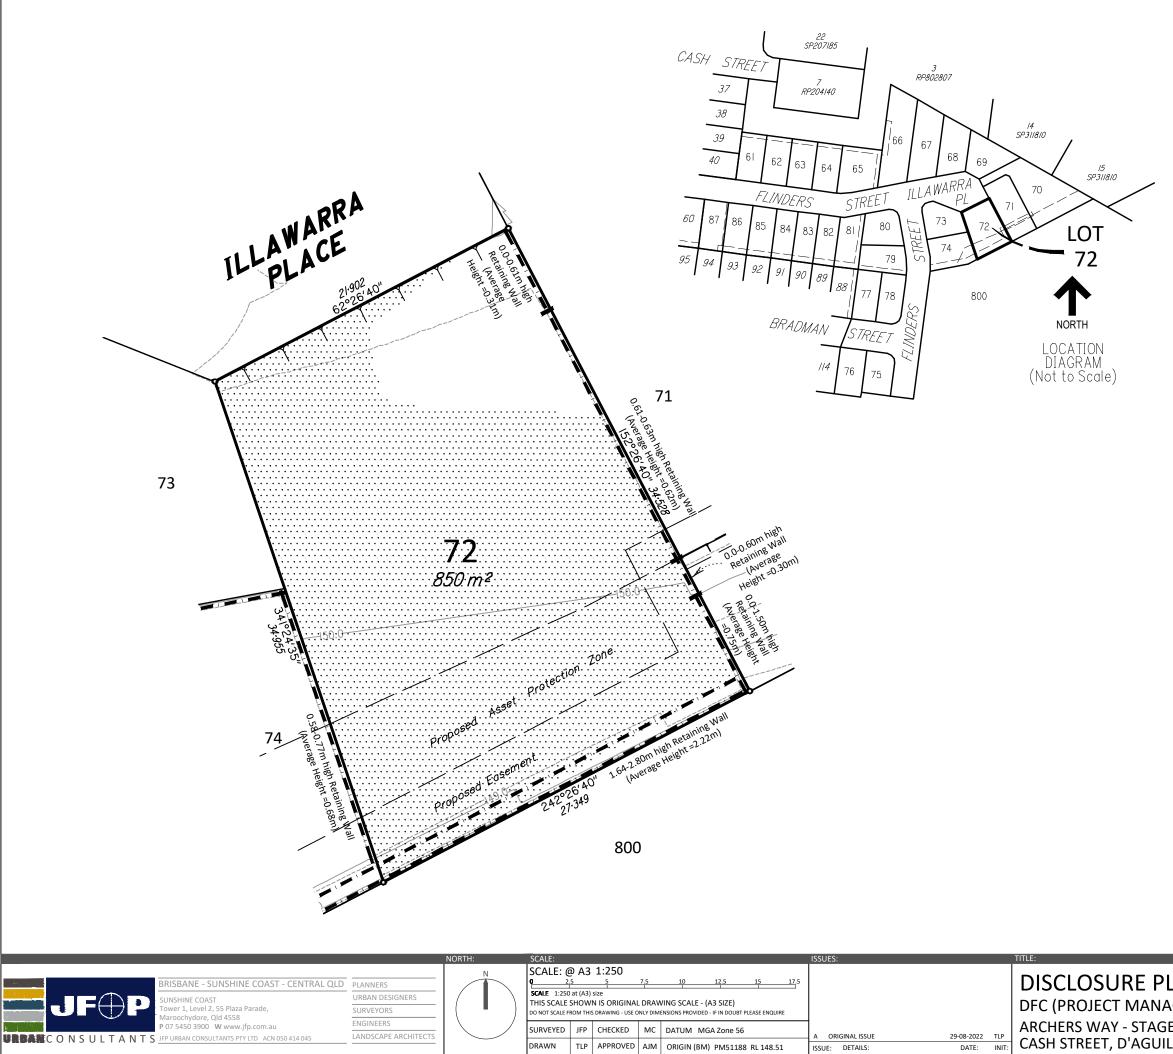

(2) This plan shows details of Proposed Allotment 72 described as part of Lot 800 on SP311634 situated in the Locality of D'Aguilar, Moreton Bay Regional Council.

(3) All dimensions, areas and easements are subject to final registration of the survey plan.

(4) The depth of fill placed as part of these works is from 0.0m to 2.6m. The compaction of the fill will be carried out in accordance with Australian Standard AS 3798-2007. Level 1 inspection and testing applies to all allotment fill placed as part of these works.

(7) Engineering design is derived from JFP Urban Consultants information, dated 1st July, 2022.

(8) Proposed Lot Layout taken from JFP ROL plan M2584P\_DA1 R1 P dated 28th April, 2022.

(9) These notes form an integral part of this plan. If others use this information, they should be advised of its purpose and limitations.

## Contour Interval : 0.5m

LEGEND:

|                                            | DESIGNED CONTOURS ( as at the completion of the work )                                                                            |
|--------------------------------------------|-----------------------------------------------------------------------------------------------------------------------------------|
|                                            | RETAINING WALL                                                                                                                    |
|                                            | PROPOSED EASEMENT                                                                                                                 |
| <u> </u>                                   | TOP OF<br>BATTER                                                                                                                  |
|                                            | FILL AREA                                                                                                                         |
|                                            | DETAILS:                                                                                                                          |
| <b>.AN</b><br>GEMENT) PTY LTD<br>E 4<br>AR | PROJECT: PLAN: ISSUE:<br>M2584 14/72 A<br>SHEET:<br>1 OF 1<br>FILE:<br>M2584-14A Stg4 Disclosure.dwg<br>DATE:<br>29th August 2022 |