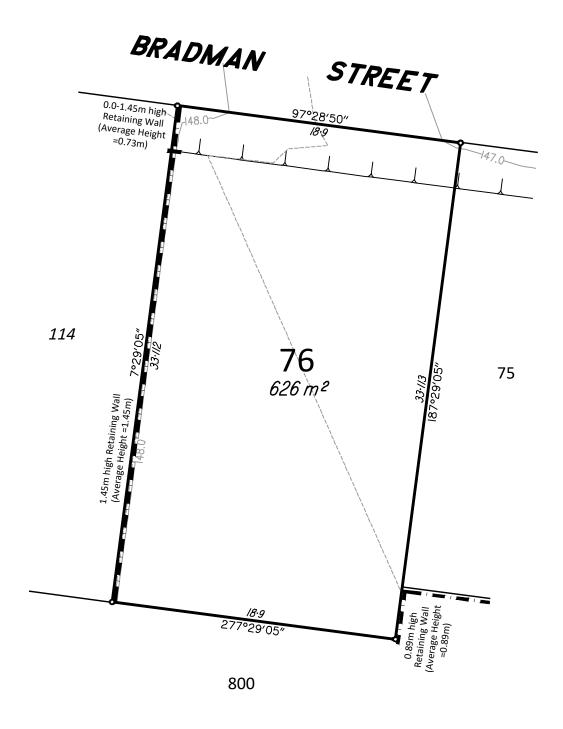

## **IMPORTANT NOTES**

- (1) This plan was produced for the exclusive use of DFC (PROJECT MANAGEMENT) PTY LTD It is to be used as an attachment under the Land Sales Act to sell freehold land off the plan.
- (2) This plan shows details of Proposed Allotment 76 described as part of Lot 800 on SP311634 situated in the Locality of D'Aguilar, Moreton Bay Regional Council.
- (3) All dimensions, areas and easements are subject to final registration of the survey plan.
- (4) The compaction of the fill will be carried out in accordance with Australian Standard AS 3798-2007. Level 1 inspection and testing applies to all allotment fill placed as part of these works.
- (5) Purchasers should contact the local authority to verify levels and the location of services before submitting building plans for approval.
- (6) The subject site may be affected by building envelope requirements. Purchasers should refer to the Reconfiguration of a Lot and/or Material Change of Use approvals as applicable.
- (7) Engineering design is derived from JFP Urban Consultants information, dated 1st July, 2022.
- (8) Proposed Lot Layout taken from JFP ROL plan M2584P\_DA1 R1 P dated 28th April, 2022.
- (9) These notes form an integral part of this plan. If others use this information, they should be advised of its purpose and limitations.
- (10) This plan may not be reproduced unless these notes are included.

Contour Interval: 0.5m

| ORTH: | SCALE:                                                                                                                                                                     |     |          |     |                   |          |            |      | ISSUES        | S:       |
|-------|----------------------------------------------------------------------------------------------------------------------------------------------------------------------------|-----|----------|-----|-------------------|----------|------------|------|---------------|----------|
| N     | SCALE: @ A3 1:250                                                                                                                                                          |     |          |     |                   |          |            |      |               |          |
|       | Q 2.                                                                                                                                                                       | .5  | 5        | 7.5 | 10                | 12.5     | 15         | 17.5 |               |          |
|       | SCALE 1:250 at (A3) size THIS SCALE SHOWN IS ORIGINAL DRAWING SCALE - (A3 SIZE) DO NOT SCALE FROM THIS DRAWING - USE ONLY DIMENSIONS PROVIDED - IF IN DOUBT PLEASE ENQUIRE |     |          |     |                   |          |            |      |               |          |
|       | SURVEYED                                                                                                                                                                   | JFP | CHECKED  | МС  | DATUM MGA Zone 56 |          |            | A 0  | RIGINAL ISSUE |          |
|       | DRAWN                                                                                                                                                                      | TLP | APPROVED | AJM | ORIGIN (B         | M) PM511 | 88 RL 148. | 51   | ISSUE:        | DETAILS: |

29-08-2022 TLP DATE: INIT:

**DISCLOSURE PLAN** DFC (PROJECT MANAGEMENT) PTY LTD **ARCHERS WAY - STAGE 4** CASH STREET, D'AGUILAR

M2584 14/76 A 1 OF 1 M2584-14A Stg4 Disclosure.dwg

29th August 2022