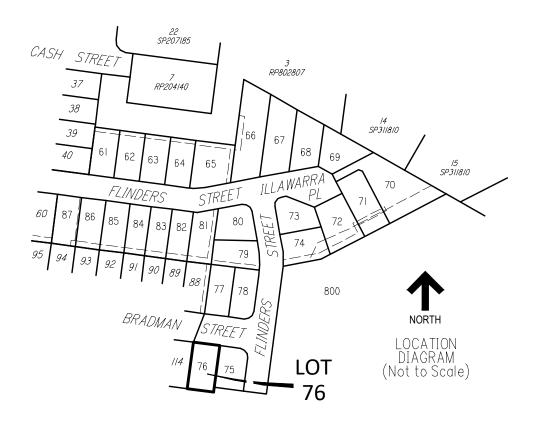

## **IMPORTANT NOTES**

- (1) This plan was produced for the exclusive use of DFC (PROJECT MANAGEMENT) PTY LTD It is to be used as an attachment under the Land Sales Act to sell freehold land off the plan.
- (2) This plan shows details of Proposed Allotment 76 described as part of Lot 800 on SP311634 situated in the Locality of D'Aguilar, Moreton Bay Regional Council.
- (3) All dimensions, areas and easements are subject to final registration of the survey plan.
- (4) The compaction of the fill will be carried out in accordance with Australian Standard AS 3798-2007. Level 1 inspection and testing applies to all allotment fill placed as part of these works.
- (5) Purchasers should contact the local authority to verify levels and the location of services before submitting building plans for approval.
- (6) The subject site may be affected by building envelope requirements. Purchasers should refer to the Reconfiguration of a Lot and/or Material Change of Use approvals as applicable.
- (7) Engineering design is derived from JFP Urban Consultants information, dated 1st July, 2022.
- (8) Proposed Lot Layout taken from JFP ROL plan M2584P\_DA1 R1 P dated 28th April, 2022.
- (9) These notes form an integral part of this plan. If others use this information, they should be advised of its purpose and limitations.
- (10) This plan may not be reproduced unless these notes are included.

29-08-2022 TLP DATE: INIT:

**DISCLOSURE PLAN** DFC (PROJECT MANAGEMENT) PTY LTD **ARCHERS WAY - STAGE 4** CASH STREET, D'AGUILAR

M2584 14/76 A 1 OF 1 M2584-14A Stg4 Disclosure.dwg

29th August 2022