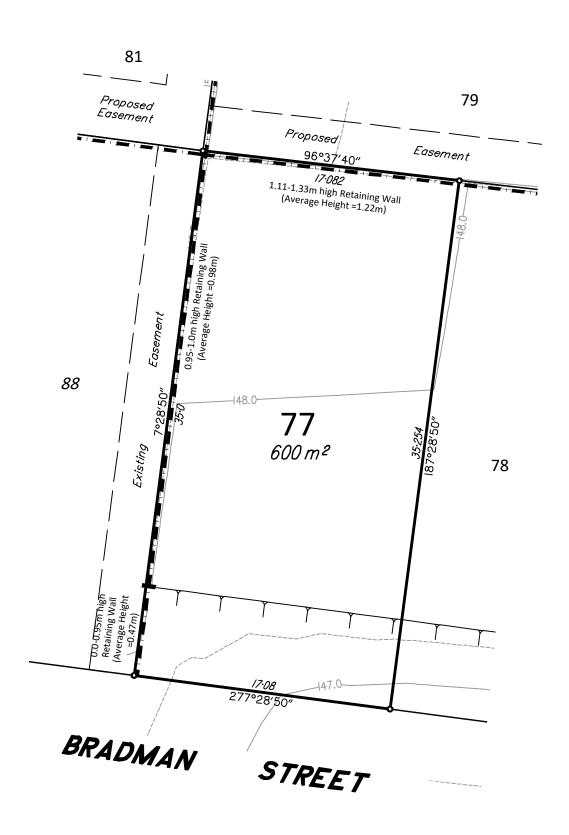

## **IMPORTANT NOTES**

- (1) This plan was produced for the exclusive use of DFC (PROJECT MANAGEMENT) PTY LTD It is to be used as an attachment under the Land Sales Act to sell freehold land off the plan.
- (2) This plan shows details of Proposed Allotment 77 described as part of Lot 800 on SP311634 situated in the Locality of D'Aguilar, Moreton Bay Regional Council.
- (3) All dimensions, areas and easements are subject to final registration of the survey plan.
- (4) The compaction of the fill will be carried out in accordance with Australian Standard AS 3798-2007. Level 1 inspection and testing applies to all allotment fill placed as part of these works.
- (5) Purchasers should contact the local authority to verify levels and the location of services before submitting building plans for approval.
- (6) The subject site may be affected by building envelope requirements. Purchasers should refer to the Reconfiguration of a Lot and/or Material Change of Use approvals as applicable.
- (7) Engineering design is derived from JFP Urban Consultants information, dated 1st July, 2022.
- (8) Proposed Lot Layout taken from JFP ROL plan M2584P DA1 R1 P dated 28th April, 2022.
- (9) These notes form an integral part of this plan. If others use this information, they should be advised of its purpose and limitations.
- (10) This plan may not be reproduced unless these notes are included.

Contour Interval: 0.5m

SURVEYORS

| ORTH: | SCALE:                                                                                                                                                                     |     |          |     |        |            |              |      | ISSUES:          |
|-------|----------------------------------------------------------------------------------------------------------------------------------------------------------------------------|-----|----------|-----|--------|------------|--------------|------|------------------|
| N     | N SCALE: @ A3 1:250                                                                                                                                                        |     |          |     |        |            |              |      |                  |
|       | Q 2.                                                                                                                                                                       | 5   | 5        | 7.5 | 10     | 12.5       | 15           | 17.5 |                  |
|       | SCALE 1:250 at (A3) size THIS SCALE SHOWN IS ORIGINAL DRAWING SCALE - (A3 SIZE) DO NOT SCALE FROM THIS DRAWING - USE ONLY DIMENSIONS PROVIDED - IF IN DOUBT PLEASE ENQUIRE |     |          |     |        |            |              |      |                  |
|       | SURVEYED                                                                                                                                                                   | JFP | CHECKED  | МС  | DATUM  | MGA Zone   | 56           |      | A ORIGINAL ISSUE |
|       | DRAWN                                                                                                                                                                      | TLP | APPROVED | AJM | ORIGIN | (BM) PM511 | 188 RL 148.5 | 51   | ISSUE: DETAILS:  |

29-08-2022 TLP DATE: INIT:

**DISCLOSURE PLAN** DFC (PROJECT MANAGEMENT) PTY LTD **ARCHERS WAY - STAGE 4** CASH STREET, D'AGUILAR

M2584 14/77 A 1 OF 1 M2584-14A Stg4 Disclosure.dwg

29th August 2022