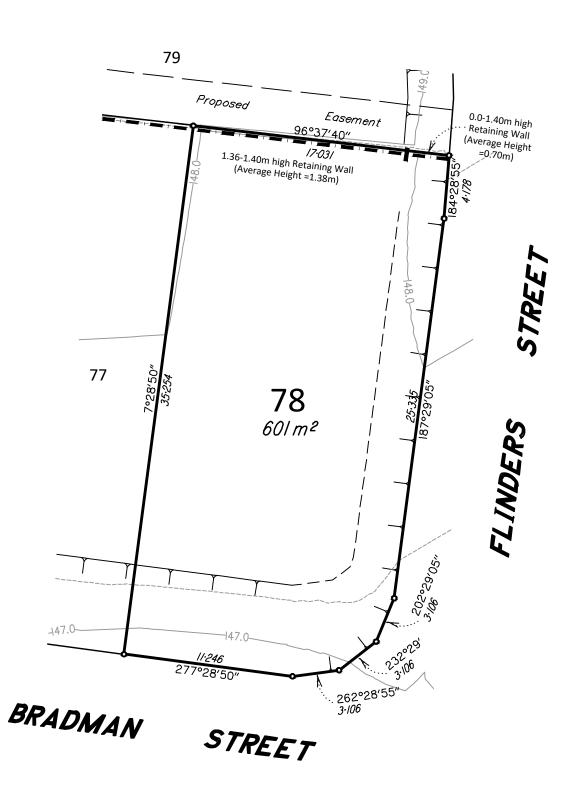

## **IMPORTANT NOTES**

- (1) This plan was produced for the exclusive use of DFC (PROJECT MANAGEMENT) PTY LTD It is to be used as an attachment under the Land Sales Act to sell freehold land off the plan.
- (2) This plan shows details of Proposed Allotment 78 described as part of Lot 800 on SP311634 situated in the Locality of D'Aguilar, Moreton Bay Regional Council.
- (3) All dimensions, areas and easements are subject to final registration of the survey plan.
- (4) The compaction of the fill will be carried out in accordance with Australian Standard AS 3798-2007. Level 1 inspection and testing applies to all allotment fill placed as part of these works.
- (5) Purchasers should contact the local authority to verify levels and the location of services before submitting building plans for approval.
- (6) The subject site may be affected by building envelope requirements. Purchasers should refer to the Reconfiguration of a Lot and/or Material Change of Use approvals as applicable.
- (7) Engineering design is derived from JFP Urban Consultants information, dated 1st July, 2022.
- (8) Proposed Lot Layout taken from JFP ROL plan M2584P\_DA1 R1 P dated 28th April, 2022.
- (9) These notes form an integral part of this plan. If others use this information, they should be advised of its purpose and limitations.
- (10) This plan may not be reproduced unless these notes are included.

Contour Interval: 0.5m

| NORTH: SCALE: ISSU                                                                                                                                                                                                           | ES:            |
|------------------------------------------------------------------------------------------------------------------------------------------------------------------------------------------------------------------------------|----------------|
| SCALE: @ A3 1:250  Q 2.5 5 7.5 10 12.5 15 17.5  SCALE 1:250 at (A3) size  THIS SCALE SHOWN IS ORIGINAL DRAWING SCALE - (A3 SIZE)  DO NOT SCALE FROM THIS DRAWING - USE ONLY DIMENSIONS PROVIDED - IF IN DOUBT PLEASE ENQUIRE |                |
| SURVEYED JFP CHECKED MC DATUM MGA Zone 56                                                                                                                                                                                    | ORIGINAL ISSUE |
| DRAWN TLP APPROVED AJM ORIGIN (BM) PM51188 RL 148.51 ISSUI                                                                                                                                                                   | E: DETAILS:    |