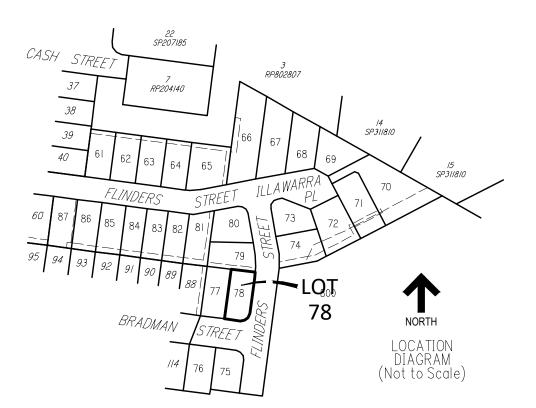

DISCLOSURE PLAN

DFC (PROJECT MANAGEMENT) PTY LTD

ARCHERS WAY - STAGE 4

CASH STREET, D'AGUILAR

29-08-2022 TLP

PROJECT: PLAN: ISSUE:

M2584 14/78 A

SHEET:
1 OF 1