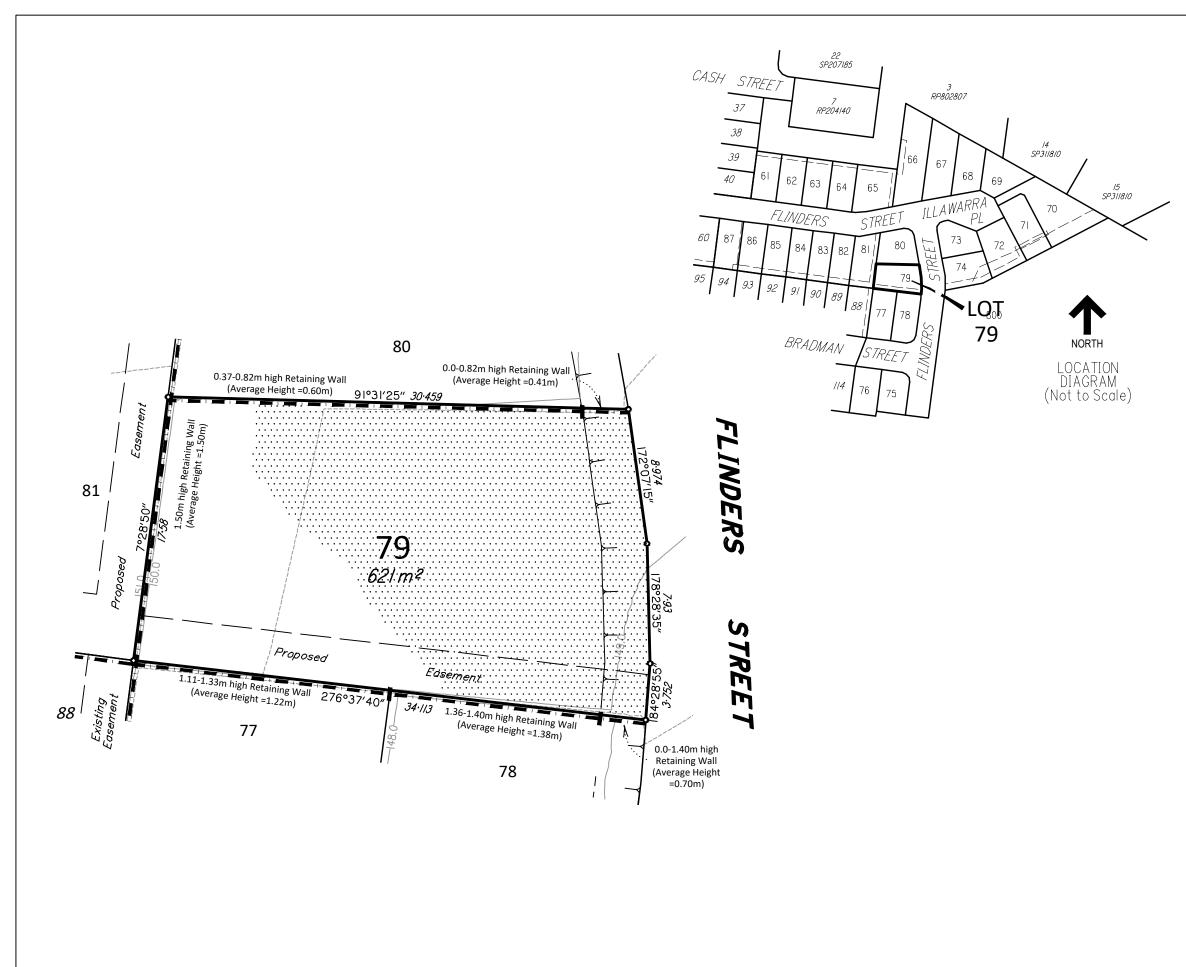

(2) This plan shows details of Proposed Allotment 79 described as part of Lot 800 on SP311634 situated in the Locality of D'Aguilar, Moreton Bay Regional Council.

(3) All dimensions, areas and easements are subject to final registration of the survey plan.

(7) Engineering design is derived from JFP Urban Consultants information, dated 1st July, 2022.

(8) Proposed Lot Layout taken from JFP ROL plan M2584P\_DA1 R1 P dated 28th April, 2022.

(9) These notes form an integral part of this plan. If others use this information, they should be advised of its purpose and limitations.

## Contour Interval : 0.5m

LEGEND:

|                                     | DESIGNED CONTOURS ( as at the completion of the work )                                                                            |  |  |  |  |  |  |  |
|-------------------------------------|-----------------------------------------------------------------------------------------------------------------------------------|--|--|--|--|--|--|--|
|                                     | RETAINING WALL                                                                                                                    |  |  |  |  |  |  |  |
|                                     | PROPOSED EASEMENT                                                                                                                 |  |  |  |  |  |  |  |
|                                     | TOP OF<br>BATTER                                                                                                                  |  |  |  |  |  |  |  |
|                                     | FILL AREA                                                                                                                         |  |  |  |  |  |  |  |
|                                     | DETAILS:                                                                                                                          |  |  |  |  |  |  |  |
| LAN<br>GEMENT) PTY LTD<br>E 4<br>AR | PROJECT: PLAN: ISSUE:<br>M2584 14/79 A<br>SHEET:<br>1 OF 1<br>FILE:<br>M2584-14A Stg4 Disclosure.dwg<br>DATE:<br>29th August 2022 |  |  |  |  |  |  |  |