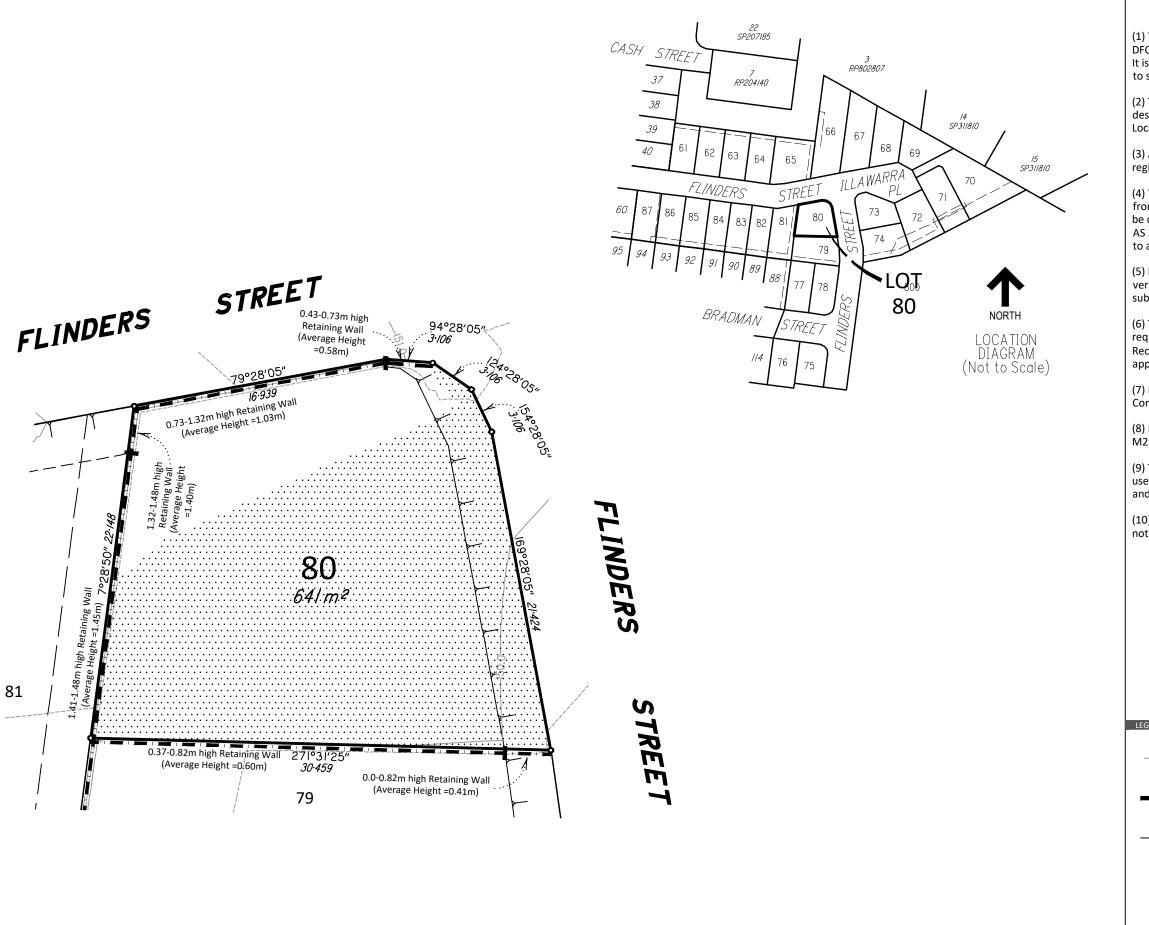

## **IMPORTANT NOTES**

- (1) This plan was produced for the exclusive use of DFC (PROJECT MANAGEMENT) PTY LTD It is to be used as an attachment under the Land Sales Act to sell freehold land off the plan.
- (2) This plan shows details of Proposed Allotment 80 described as part of Lot 800 on SP311634 situated in the Locality of D'Aguilar, Moreton Bay Regional Council.
- (3) All dimensions, areas and easements are subject to final registration of the survey plan.
- (4) The depth of fill placed as part of these works is from 0.0m to 1.3m. The compaction of the fill will be carried out in accordance with Australian Standard AS 3798-2007. Level 1 inspection and testing applies to all allotment fill placed as part of these works.
- (5) Purchasers should contact the local authority to verify levels and the location of services before submitting building plans for approval.
- (6) The subject site may be affected by building envelope requirements. Purchasers should refer to the Reconfiguration of a Lot and/or Material Change of Use approvals as applicable.
- (7) Engineering design is derived from JFP Urban Consultants information, dated 1st July, 2022.
- (8) Proposed Lot Layout taken from JFP ROL plan M2584P\_DA1 R1 P dated 28th April, 2022.
- (9) These notes form an integral part of this plan. If others use this information, they should be advised of its purpose and limitations.
- (10) This plan may not be reproduced unless these notes are included.

29-08-2022 TLP CASH STREET, D'AGUILAR DATE: INIT:

ORIGINAL ISSUE

**DISCLOSURE PLAN** DFC (PROJECT MANAGEMENT) PTY LTD **ARCHERS WAY - STAGE 4** 

M2584 14/80 A 1 OF 1 M2584-14A Stg4 Disclosure.dwg

29th August 2022