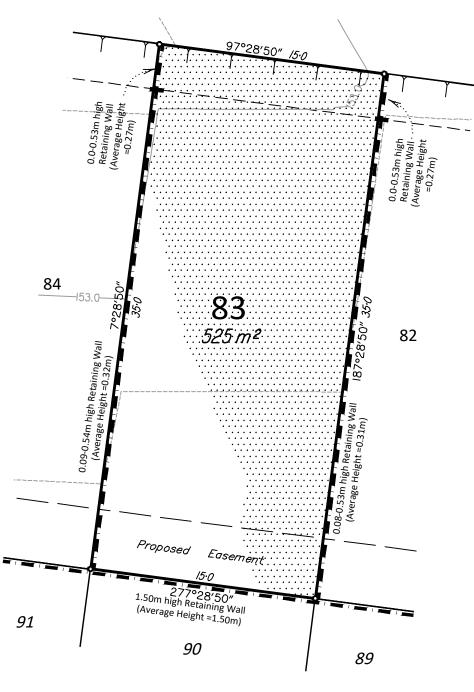

## **IMPORTANT NOTES**

- (1) This plan was produced for the exclusive use of DFC (PROJECT MANAGEMENT) PTY LTD It is to be used as an attachment under the Land Sales Act to sell freehold land off the plan.
- (2) This plan shows details of Proposed Allotment 83 described as part of Lot 800 on SP311634 situated in the Locality of D'Aguilar, Moreton Bay Regional Council.
- (3) All dimensions, areas and easements are subject to final registration of the survey plan.
- (4) The depth of fill placed as part of these works is from 0.0m to 0.9m. The compaction of the fill will be carried out in accordance with Australian Standard AS 3798-2007. Level 1 inspection and testing applies to all allotment fill placed as part of these works.
- (5) Purchasers should contact the local authority to verify levels and the location of services before submitting building plans for approval.
- (6) The subject site may be affected by building envelope requirements. Purchasers should refer to the Reconfiguration of a Lot and/or Material Change of Use approvals as applicable.
- (7) Engineering design is derived from JFP Urban Consultants information, dated 1st July, 2022.
- (8) Proposed Lot Layout taken from JFP ROL plan M2584P\_DA1 R1 P dated 28th April, 2022.
- (9) These notes form an integral part of this plan. If others use this information, they should be advised of its purpose and limitations.
- (10) This plan may not be reproduced unless these notes are included.

Contour Interval: 0.5m

| D.T. I | COME                                                                                       |     |          |     |           |             |            |      | 10011 |               |
|--------|--------------------------------------------------------------------------------------------|-----|----------|-----|-----------|-------------|------------|------|-------|---------------|
| RTH:   | SCALE:                                                                                     |     |          |     |           |             |            |      | ISSU  | ES:           |
| N      | SCALE: @ A3 1:250                                                                          |     |          |     |           |             |            |      |       |               |
|        | Q 2.                                                                                       | 5   | 5        | 7.5 | 10        | 12.5        | 15         | 17.5 |       |               |
|        | SCALE 1:250 at (A3) size                                                                   |     |          |     |           |             |            |      |       |               |
| \      | THIS SCALE SHOWN IS ORIGINAL DRAWING SCALE - (A3 SIZE)                                     |     |          |     |           |             |            |      |       |               |
| - )    | DO NOT SCALE FROM THIS DRAWING - USE ONLY DIMENSIONS PROVIDED - IF IN DOUBT PLEASE ENQUIRE |     |          |     |           |             |            |      |       |               |
|        | SURVEYED                                                                                   | JFP | CHECKED  | мс  | DATUM N   | MGA Zone 5  | <u> </u>   |      |       |               |
|        | 5011125                                                                                    | 3   | CHECKED  |     | DATON I   | VION ZONE 3 |            |      | A     | ORIGINAL ISSU |
|        | DRAWN                                                                                      | TLP | APPROVED | AJM | ORIGIN (B | M) PM5118   | 88 RL 148. | 51   | ISSUE | : DETAILS:    |
|        |                                                                                            |     |          |     |           |             |            |      |       |               |