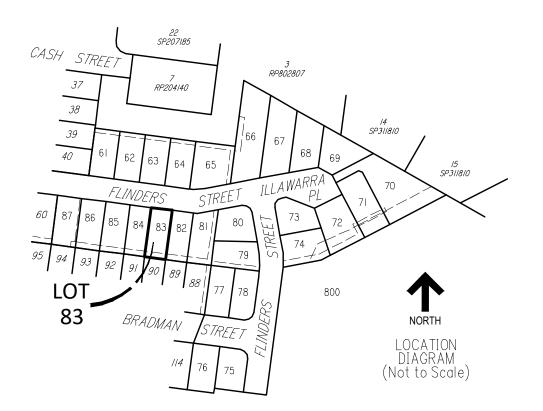

## FLINDERS STREET

## **IMPORTANT NOTES**

- (1) This plan was produced for the exclusive use of DFC (PROJECT MANAGEMENT) PTY LTD It is to be used as an attachment under the Land Sales Act to sell freehold land off the plan.
- (2) This plan shows details of Proposed Allotment 83 described as part of Lot 800 on SP311634 situated in the Locality of D'Aguilar, Moreton Bay Regional Council.
- (3) All dimensions, areas and easements are subject to final registration of the survey plan.
- (4) The depth of fill placed as part of these works is from 0.0m to 0.9m. The compaction of the fill will be carried out in accordance with Australian Standard AS 3798-2007. Level 1 inspection and testing applies to all allotment fill placed as part of these works.
- (5) Purchasers should contact the local authority to verify levels and the location of services before submitting building plans for approval.
- (6) The subject site may be affected by building envelope requirements. Purchasers should refer to the Reconfiguration of a Lot and/or Material Change of Use approvals as applicable.
- (7) Engineering design is derived from JFP Urban Consultants information, dated 1st July, 2022.
- (8) Proposed Lot Layout taken from JFP ROL plan M2584P\_DA1 R1 P dated 28th April, 2022.
- (9) These notes form an integral part of this plan. If others use this information, they should be advised of its purpose and limitations.
- (10) This plan may not be reproduced unless these notes are included.