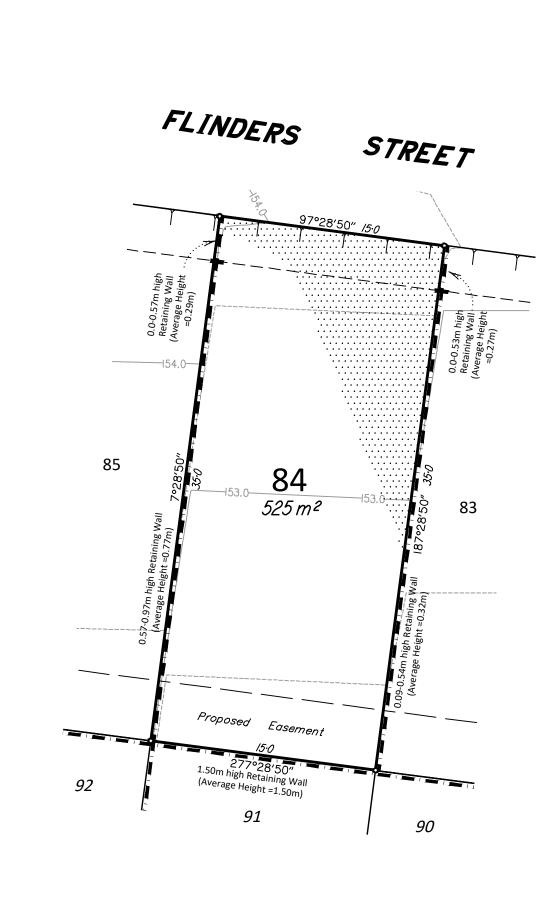

(2) This plan shows details of Proposed Allotment 84 described as part of Lot 800 on SP311634 situated in the Locality of D'Aguilar, Moreton Bay Regional Council.

(3) All dimensions, areas and easements are subject to final registration of the survey plan.

(4) The depth of fill placed as part of these works is from 0.0m to 0.5m. The compaction of the fill will be carried out in accordance with Australian Standard AS 3798-2007. Level 1 inspection and testing applies to all allotment fill placed as part of these works.

(5) Purchasers should contact the local authority to verify levels and the location of services before submitting building plans for approval.

(6) The subject site may be affected by building envelope requirements. Purchasers should refer to the Reconfiguration of a Lot and/or Material Change of Use approvals as applicable.

(7) Engineering design is derived from JFP Urban Consultants information, dated 1st July, 2022.

(8) Proposed Lot Layout taken from JFP ROL plan M2584P\_DA1 R1 P dated 28th April, 2022.

(9) These notes form an integral part of this plan. If others use this information, they should be advised of its purpose and limitations.

## Contour Interval : 0.5m

LEGEND:

|                                              |   | DESIGNED CONTOURS ( as at the completion of the work )                                              |          |  |  |  |  |
|----------------------------------------------|---|-----------------------------------------------------------------------------------------------------|----------|--|--|--|--|
|                                              |   | RETAINING WALL<br>PROPOSED EASEMENT<br>TOP OF<br>BATTER                                             |          |  |  |  |  |
|                                              |   |                                                                                                     |          |  |  |  |  |
|                                              |   |                                                                                                     |          |  |  |  |  |
|                                              |   | FILL AREA                                                                                           |          |  |  |  |  |
|                                              | 1 | DETAILS:                                                                                            |          |  |  |  |  |
| PLAN<br>NAGEMENT) PTY LTD<br>AGE 4<br>SUILAR |   | PROJECT: PLAN:<br>M2584 14/84<br>SHEET:<br>1 OF 1<br>FILE:<br>M2584-14A Stg4 Disclosure.dw<br>DATE: | A Issue: |  |  |  |  |
| ULAN                                         |   | 29th August 2022                                                                                    |          |  |  |  |  |