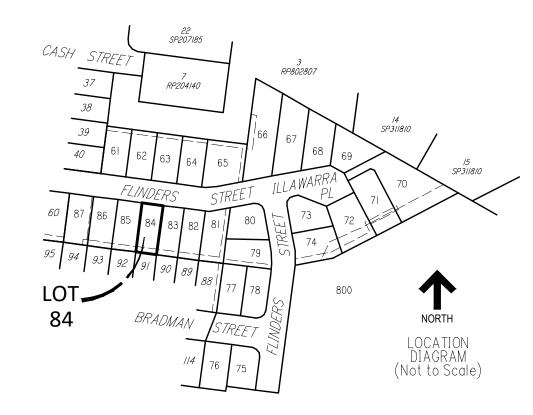

(2) This plan shows details of Proposed Allotment 84 described as part of Lot 800 on SP311634 situated in the Locality of D'Aguilar, Moreton Bay Regional Council.

(3) All dimensions, areas and easements are subject to final registration of the survey plan.