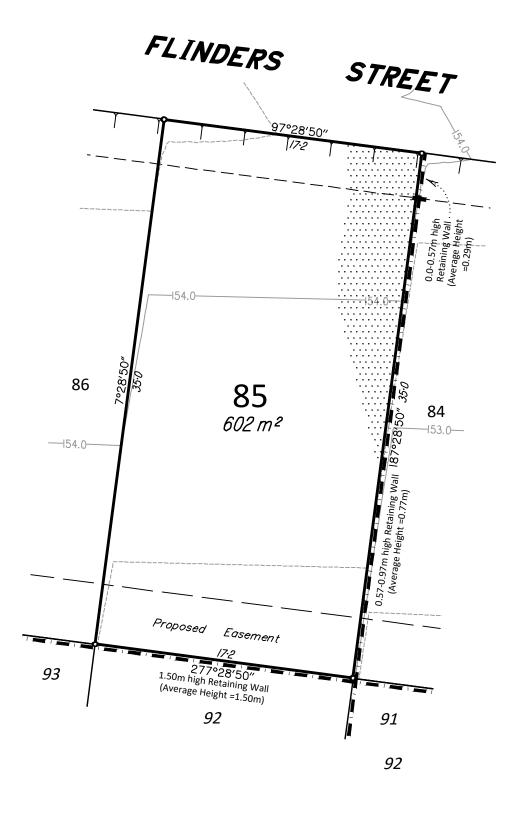

## **IMPORTANT NOTES**

- (1) This plan was produced for the exclusive use of DFC (PROJECT MANAGEMENT) PTY LTD It is to be used as an attachment under the Land Sales Act to sell freehold land off the plan.
- (2) This plan shows details of Proposed Allotment 85 described as part of Lot 800 on SP311634 situated in the Locality of D'Aguilar, Moreton Bay Regional Council.
- (3) All dimensions, areas and easements are subject to final registration of the survey plan.
- (4) The depth of fill placed as part of these works is from 0.0m to 0.2m. The compaction of the fill will be carried out in accordance with Australian Standard AS 3798-2007. Level 1 inspection and testing applies to all allotment fill placed as part of these works.
- (5) Purchasers should contact the local authority to verify levels and the location of services before submitting building plans for approval.
- (6) The subject site may be affected by building envelope requirements. Purchasers should refer to the Reconfiguration of a Lot and/or Material Change of Use approvals as applicable.
- (7) Engineering design is derived from JFP Urban Consultants information, dated 1st July, 2022.
- (8) Proposed Lot Layout taken from JFP ROL plan M2584P\_DA1 R1 P dated 28th April, 2022.
- (9) These notes form an integral part of this plan. If others use this information, they should be advised of its purpose and limitations.
- (10) This plan may not be reproduced unless these notes are included.