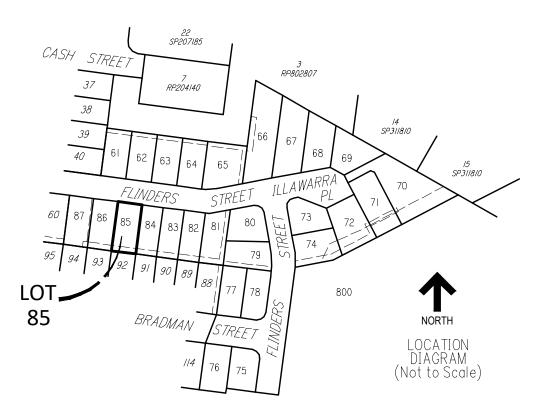

29-08-2022 TLP DATE: INIT:

**DISCLOSURE PLAN** DFC (PROJECT MANAGEMENT) PTY LTD **ARCHERS WAY - STAGE 4** CASH STREET, D'AGUILAR

M2584 14/85 A 1 OF 1 M2584-14A Stg4 Disclosure.dwg

29th August 2022