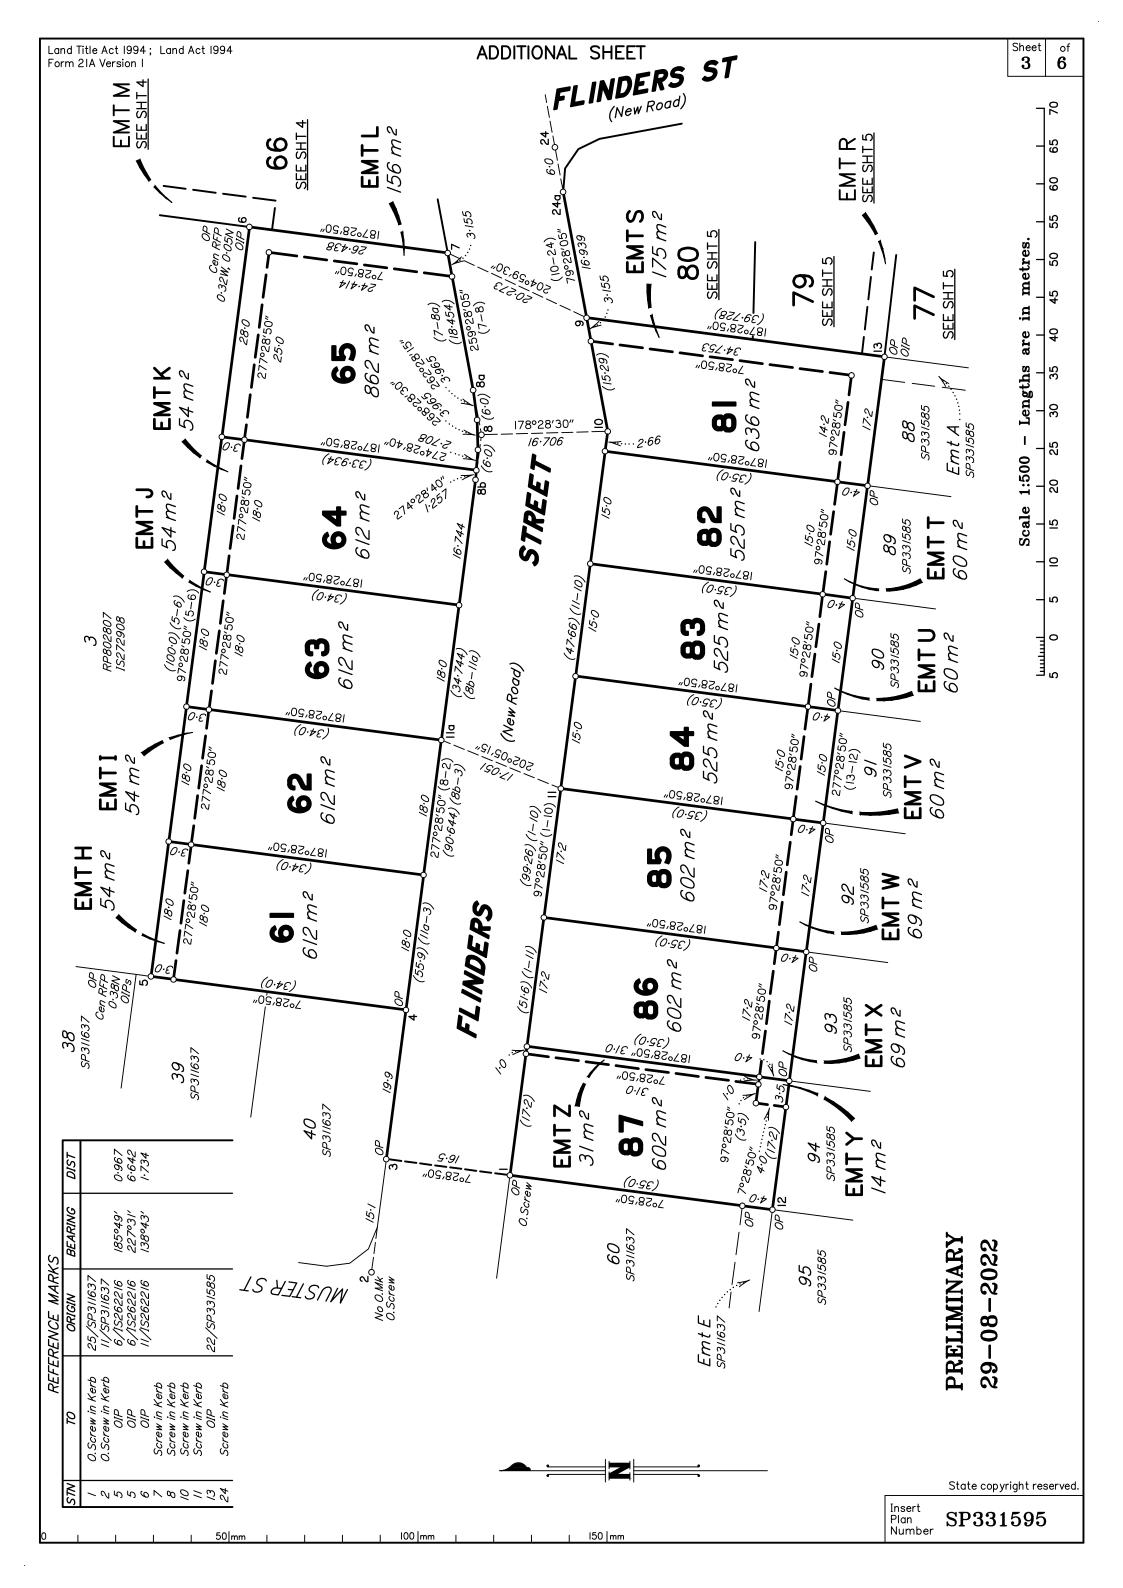

| Land Title Act 1994; Land Act 1994<br>Form 2IB Version 2 |                                                                                                                                     |                              | WARNING: Folded or Mutilated Plans will not be accepted.  Plans may be rolled.  Information may not be placed in the outer margins. |                                                                                                                                                                                                                                                                                                                                         |                                             |
|----------------------------------------------------------|-------------------------------------------------------------------------------------------------------------------------------------|------------------------------|-------------------------------------------------------------------------------------------------------------------------------------|-----------------------------------------------------------------------------------------------------------------------------------------------------------------------------------------------------------------------------------------------------------------------------------------------------------------------------------------|---------------------------------------------|
| (Dealing No.)                                            |                                                                                                                                     |                              | 4. Lodged by                                                                                                                        |                                                                                                                                                                                                                                                                                                                                         |                                             |
|                                                          | (Dealing No.)                                                                                                                       |                              |                                                                                                                                     |                                                                                                                                                                                                                                                                                                                                         |                                             |
|                                                          |                                                                                                                                     |                              | (Include address, phone number, reference, and Lodger Code)                                                                         |                                                                                                                                                                                                                                                                                                                                         |                                             |
| I. Existing                                              |                                                                                                                                     | Created                      |                                                                                                                                     |                                                                                                                                                                                                                                                                                                                                         |                                             |
| Title<br>Reference                                       |                                                                                                                                     |                              | New Lots                                                                                                                            | Road Secondary Inte                                                                                                                                                                                                                                                                                                                     |                                             |
| TO ISSUE                                                 | Lot 600 on Se                                                                                                                       |                              | 61-87 & 800.                                                                                                                        | New Rd   Emts H—Z                                                                                                                                                                                                                                                                                                                       |                                             |
| ENC                                                      | CUMBRANCE EASEMENT A                                                                                                                |                              | 1                                                                                                                                   |                                                                                                                                                                                                                                                                                                                                         |                                             |
| Emt                                                      | Easement<br>(Emt C on SP331585)                                                                                                     | Lots To Be Encumbered<br>800 |                                                                                                                                     |                                                                                                                                                                                                                                                                                                                                         |                                             |
| Emt                                                      | (Emt E on SP331585)                                                                                                                 | 800                          |                                                                                                                                     |                                                                                                                                                                                                                                                                                                                                         |                                             |
| Emt<br>prior to<br>Emt                                   | (Emt D on SP331585) lodgement of this plan. (Emt F on SP311637) lodgement of this plan. (Emt G on SP331585) lodgement of this plan. | •                            |                                                                                                                                     | PRELIMINARY<br>29-08-2022                                                                                                                                                                                                                                                                                                               |                                             |
| 61-74, 7<br>75-                                          | 76                                                                                                                                  | Por I4V<br>Por 482           |                                                                                                                                     | 6. Building Format Plans only I certify that:  * As far as it is practical to determine of the building shown on this plan en onto adjoining lots or road;  * Part of the building shown on this encroaches onto adjoining * lots and  Cadastral Surveyor/Director  * delete words not required  7. Lodgement Fees:  Survey Deposit  \$ | ine, no part<br>ncroaches<br>plan<br>d road |
| 77-78                                                    |                                                                                                                                     | or I4V & Por 482             |                                                                                                                                     | Lodgement \$                                                                                                                                                                                                                                                                                                                            |                                             |
| Lot                                                      | s                                                                                                                                   | Orig                         |                                                                                                                                     | New Titles \$                                                                                                                                                                                                                                                                                                                           |                                             |
| 2. Orig Grant Allocat                                    | ion :                                                                                                                               |                              | 5. Passed & Endorsed:                                                                                                               | Postage \$                                                                                                                                                                                                                                                                                                                              |                                             |
| 3. References :<br>Dept File :                           |                                                                                                                                     |                              | JFP URBAN CONSULTANTS PTY LTD By: ACN 050 414 045  Date:                                                                            | TOTAL \$                                                                                                                                                                                                                                                                                                                                |                                             |
| Local Govt : Surveyor : M2584—                           | ·ST4                                                                                                                                |                              | Signed :  Designation : Cadastral Surveyor                                                                                          | 8. Insert<br>Plan<br>Number SP331595                                                                                                                                                                                                                                                                                                    | 5                                           |