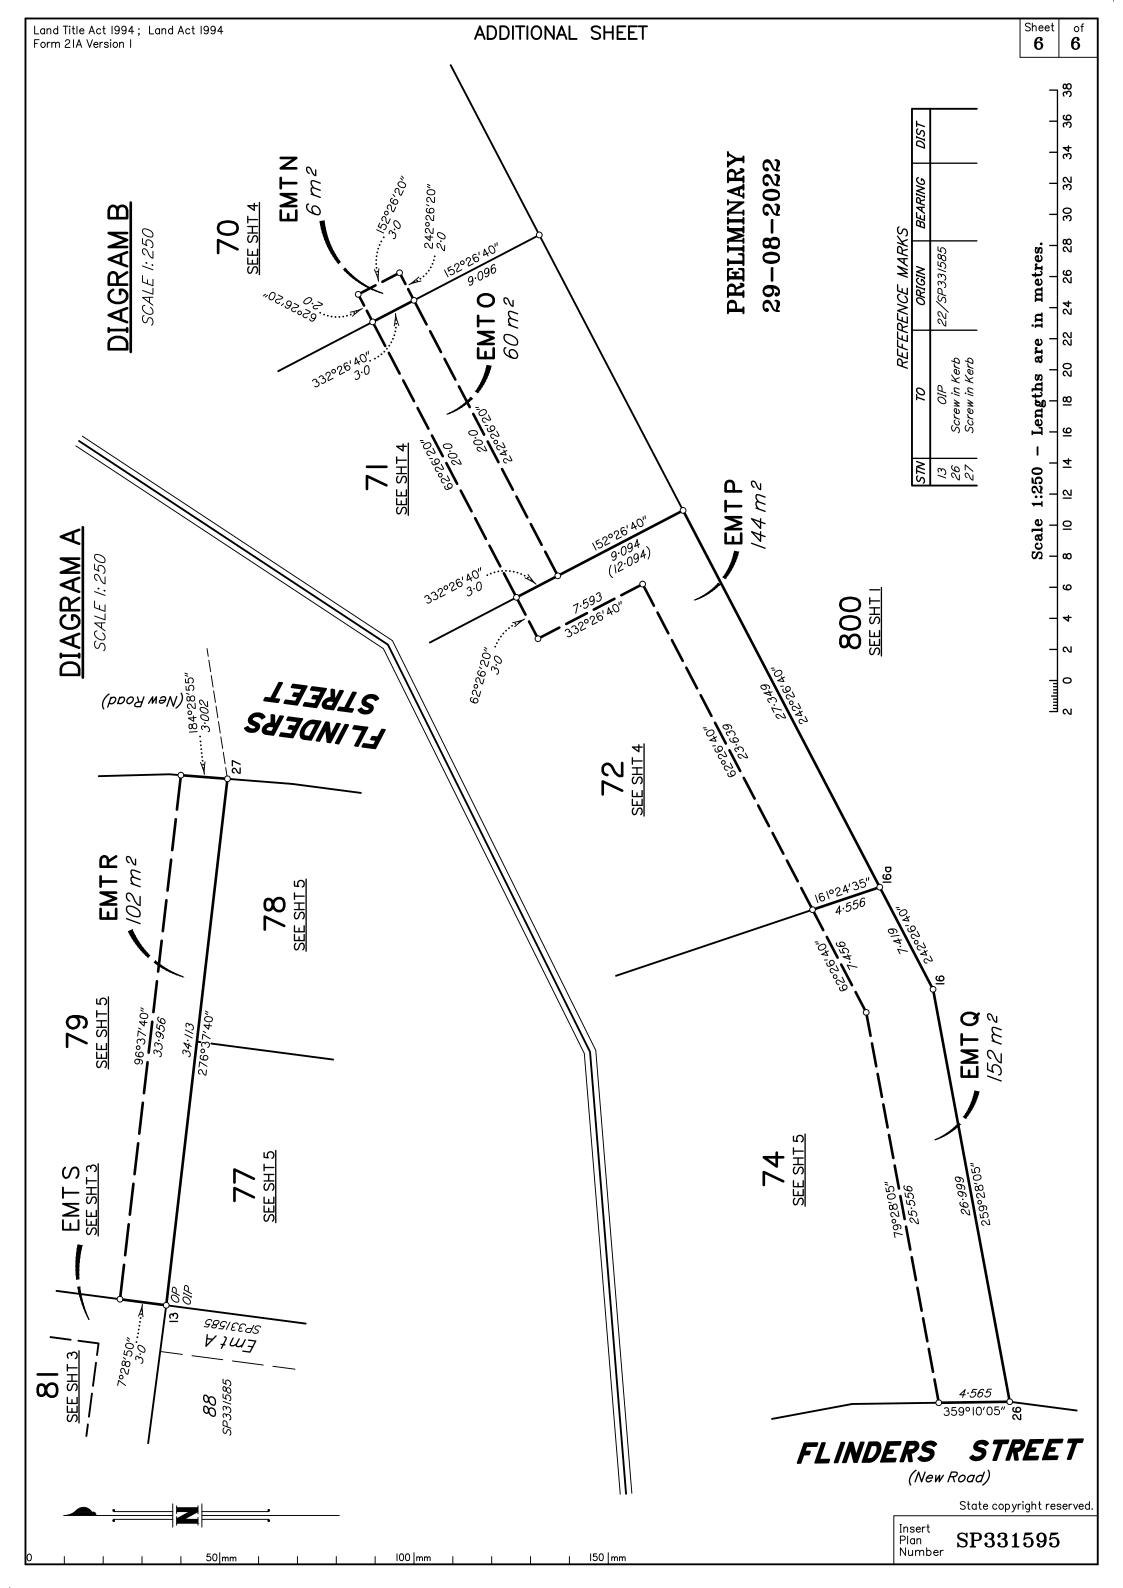

|                                             |
| Local Govt : Surveyor : M2584—                           | ·ST4                                                                                                                                |                              | Signed :  Designation : Cadastral Surveyor                                                                                          | 8. Insert<br>Plan<br>Number SP331595                                                                                                                                                                                                                                                                                                    | 5                                           |