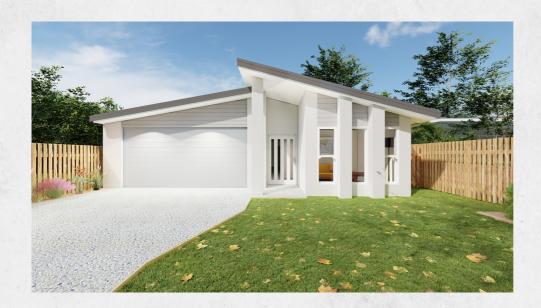

## ARCHER'S WAY House & Land Package

| Builder  | KARSTON BUILDING GROUP |            | Lot No | 83      | \$698,750                      |  |
|----------|------------------------|------------|--------|---------|--------------------------------|--|
| Lot Size | 525sqm                 | House Size | 211sqm | Summary | 4 BED, 2 LIVING, 2 BATH, 2 CAR |  |

## **Inclusions**

- Fixed price building contract for peace of mind
- Full turnkey inclusions including fencing & landscaping
- 2740mm ceiling height to entire home
- Ducted air conditioning
- Rendered Blockwork to side & rear elevations.
- Stone Benchtops to Kitchen, Bathrooms & Laundry
- 2 Pac Cabinetry with finger pulls throughout.
- Wall hung vanities with above counter basins
- 900mm stainless Steel upright cooker
- Undermount sink + gooseneck tapware To kitchen & laundry
- 600 x 600 RECTIFIED porcelain floor tiling
- Diamond barrier screens to windows & sliding doors
- QUALITY Carpets, mirrored robes & roller blinds throughout
- Exposed aggregate driveway and alfresco