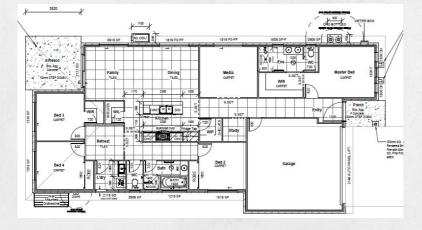

## ARCHER'S WAY House & Land Package

| Builder  | KARSTON BUILDING GROUP |            | Lot No | 83      | \$698,750                      |  |
|----------|------------------------|------------|--------|---------|--------------------------------|--|
| Lot Size | 525sqm                 | House Size | 211sqm | Summary | 4 BED, 2 LIVING, 2 BATH, 2 CAR |  |

## **Inclusions**

- Fixed price building contract for peace of mind
- Full turnkey inclusions including fencing & landscaping
- 2740mm ceiling height to entire home
- Ducted air conditioning
- Rendered Blockwork to side & rear elevations.
- Stone Benchtops to Kitchen, Bathrooms & Laundry
- 2 Pac Cabinetry with finger pulls throughout.
- Wall hung vanities with above counter basins
- 900mm stainless Steel upright cooker
- Undermount sink + gooseneck tapware To kitchen & laundry
- 600 x 600 RECTIFIED porcelain floor tiling
- Diamond barrier screens to windows & sliding doors
- QUALITY Carpets, mirrored robes & roller blinds throughout
- Exposed aggregate driveway and alfresco