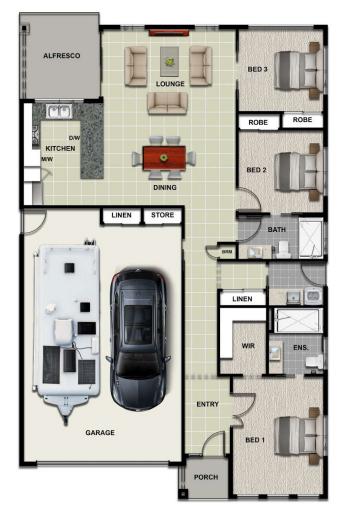

## House & Land Package Lot 130 Flinders Street

Turnkey package price: **\$757,739** 

## $\sum_{m^2}$ Lot Size: 616m<sup>2</sup> | House Size: 188m<sup>2</sup>

- Fixed price contract
- 26 Weeks build time guarantee
- \$500 Pw build guarantee builder penalty
- 6.6kw solar system
- Steel frame & roof
- Two split system air conditioners
- 2550mm ceiling height
- 900mm cooking appliances
- 20mm stone benchtops kitchen & vanities
- Wall niches to bathroom showers
- Security screens to windows & doors