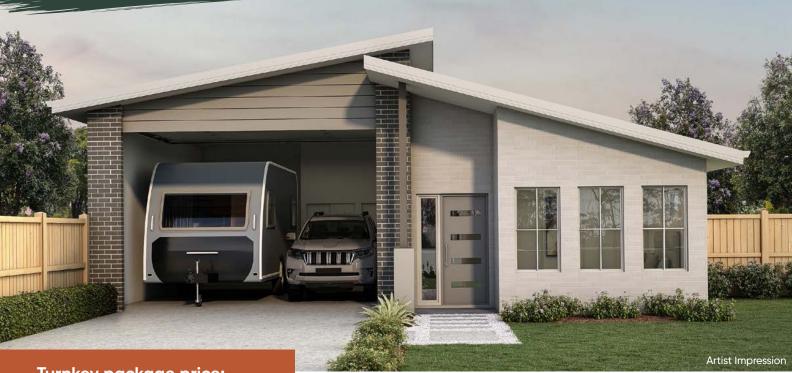

## House & Land Package Lot 130 Flinders Street

Turnkey package price: **\$757,739** 

## $\sum_{m^2}$ Lot Size: 616m<sup>2</sup> | House Size: 188m<sup>2</sup>

- Fixed price contract
- 26 Weeks build time guarantee
- \$500 Pw build guarantee builder penalty
- 6.6kw solar system
- Steel frame & roof
- Two split system air conditioners
- 2550mm ceiling height
- 900mm cooking appliances
- 20mm stone benchtops kitchen & vanities
- Wall niches to bathroom showers
- Security screens to windows & doors