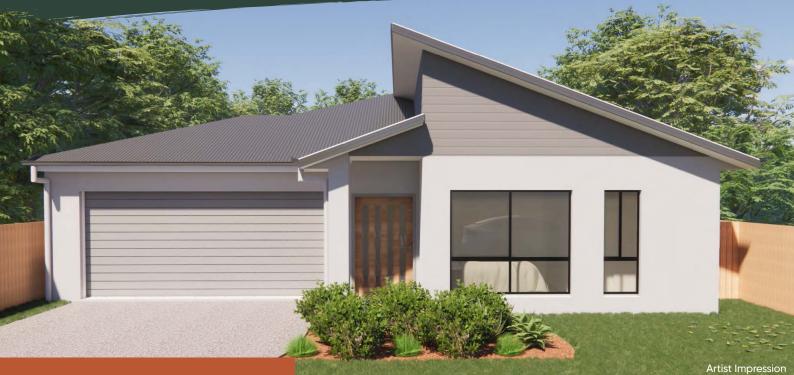

## House & Land Package Lot 147 Bushman Close

# Turnkey package price: **\$840,500**

#### Kidzone 222

### Lot Size: 1085m<sup>2</sup> | House Size: 222m<sup>2</sup>

🖴 4

BEDROOM

- 2740mm ceiling height
- Ducted air conditioning
- 2 Pac gloss, matt, or timber look cabinetry with soft close hinges and finger pull doors and drawers
- 20mm Lithostone® benchtops with breakfast bar
- 900mm upright freestanding stainless steel electric cooktop and oven
- Undermount rangehood built in to overhead cabinetry
- Window or tiled splashback

- 600 x 600 porcelain tiling to entry, kitchen, pantry, living zones and wet areas OR vinyl plank timber flooring to entry, kitchen, pantry and living zones
- Quality carpet to all bedrooms and/or living
- Roof material COLORBOND® (from standard builders selection)
- Exposed aggregate driveway, alfresco and front porch
- Timber paling fencing to rear, sides and returns where no existing fence provided to site, including 1 single gate