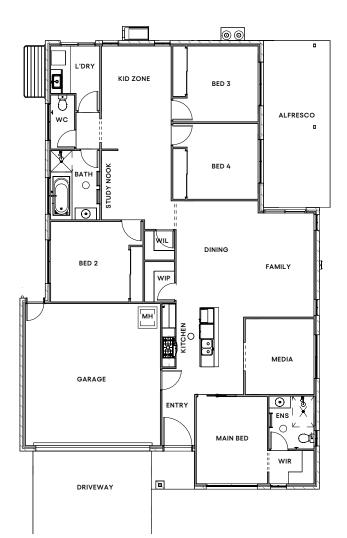

#### Kidzone 222

### Lot Size: 1085m<sup>2</sup> | House Size: 222m<sup>2</sup>

🖴 4

BEDROOM

- 2740mm ceiling height
- Ducted air conditioning
- 2 Pac gloss, matt, or timber look cabinetry with soft close hinges and finger pull doors and drawers
- 20mm Lithostone® benchtops with breakfast bar
- 900mm upright freestanding stainless steel electric cooktop and oven
- Undermount rangehood built in to overhead cabinetry
- Window or tiled splashback

- 600 x 600 porcelain tiling to entry, kitchen, pantry, living zones and wet areas OR vinyl plank timber flooring to entry, kitchen, pantry and living zones
- Quality carpet to all bedrooms and/or living
- Roof material COLORBOND® (from standard builders selection)
- Exposed aggregate driveway, alfresco and front porch
- Timber paling fencing to rear, sides and returns where no existing fence provided to site, including 1 single gate